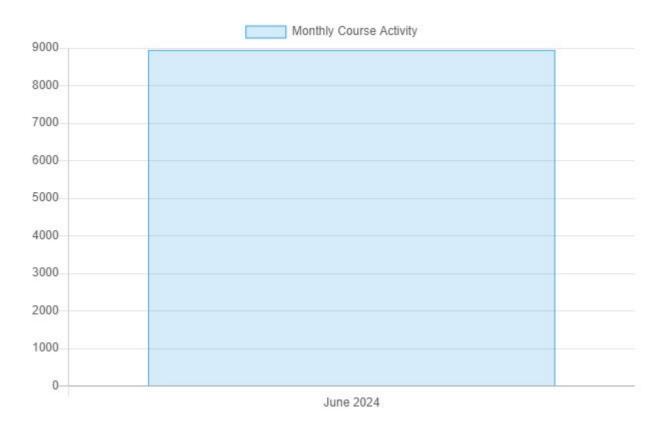

## Monthly Usage

| Total        | 66 | 122 | 343 | 3,014 | 2,366 | 3,040 | 8,951 |
|--------------|----|-----|-----|-------|-------|-------|-------|
| Jun 30, 2024 | 2  | 3   | 9   | 32    | 24    | 45    | 115   |
| Jun 29, 2024 | 1  | 3   | 7   | 56    | 41    | 55    | 163   |
| Jun 28, 2024 | 1  | 3   | 8   | 79    | 117   | 80    | 288   |
| Jun 27, 2024 | 3  | 6   | 15  | 141   | 113   | 161   | 439   |