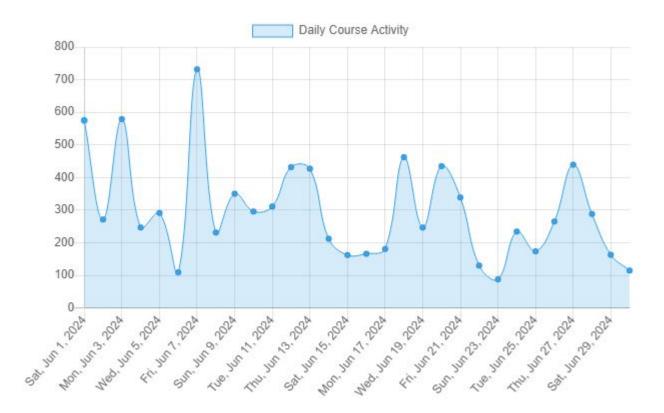

#### Daily Usage

From June 01, 2024 To June 30, 2024

1 New Student

Interior Design 101

1 New Student

**GED Test Preparation** 

| Date         | New<br>Registrations | New<br>Courses<br>Started | Login<br>Sessions | Lessons<br>Viewed | Videos<br>Watched | Student<br>Submissions | Total |
|--------------|----------------------|---------------------------|-------------------|-------------------|-------------------|------------------------|-------|
| Jun 1, 2024  | 1                    | 4                         | 7                 | 211               | 138               | 214                    | 575   |
| Jun 2, 2024  | 2                    | 5                         | 10                | 92                | 50                | 112                    | 271   |
| Jun 3, 2024  | 4                    | 3                         | 16                | 220               | 124               | 212                    | 579   |
| Jun 4, 2024  | 4                    | 4                         | 15                | 83                | 53                | 88                     | 247   |
| Jun 5, 2024  | 3                    | 6                         | 15                | 88                | 76                | 103                    | 291   |
| Jun 6, 2024  | 1                    | 2                         | 9                 | 35                | 28                | 34                     | 109   |
| Jun 7, 2024  | 3                    | 7                         | 18                | 253               | 194               | 257                    | 732   |
| Jun 8, 2024  | 3                    | 6                         | 10                | 69                | 60                | 83                     | 231   |
| Jun 9, 2024  | 3                    | 10                        | 8                 | 112               | 89                | 128                    | 350   |
| Jun 10, 2024 | 1                    | 2                         | 17                | 91                | 95                | 90                     | 296   |
| Jun 11, 2024 | 4                    | 6                         | 14                | 106               | 73                | 108                    | 311   |
| Jun 12, 2024 | 1                    | 3                         | 17                | 135               | 128               | 148                    | 432   |
| Jun 13, 2024 | 3                    | 5                         | 16                | 145               | 105               | 153                    | 427   |
| Jun 14, 2024 | 2                    | -                         | 9                 | 64                | 75                | 62                     | 212   |
| Jun 15, 2024 | 1                    | 6                         | 6                 | 51                | 45                | 53                     | 162   |
| Jun 16, 2024 | 3                    | 3                         | 9                 | 62                | 33                | 56                     | 166   |
| Jun 17, 2024 | 1                    | 6                         | 16                | 61                | 37                | 60                     | 181   |
| Jun 18, 2024 | 1                    | 5                         | 15                | 151               | 157               | 133                    | 462   |
| Jun 19, 2024 | 3                    | 1                         | 11                | 86                | 60                | 86                     | 247   |
| Jun 20, 2024 | 3                    | 3                         | 12                | 190               | 111               | 116                    | 435   |
| Jun 21, 2024 | 2                    | 2                         | 8                 | 110               | 134               | 83                     | 339   |
| Jun 22, 2024 | 2                    | 2                         | 10                | 45                | 23                | 48                     | 130   |
| Jun 23, 2024 | 3                    | 4                         | 7                 | 28                | 15                | 31                     | 88    |
| Jun 24, 2024 | 2                    | 4                         | 12                | 76                | 49                | 91                     | 234   |
| Jun 25, 2024 | 2                    | 6                         | 7                 | 52                | 57                | 50                     | 174   |
| Jun 26, 2024 | 1                    | 2                         | 10                | 90                | 62                | 100                    | 265   |

| Total        | 66 | 122 | 343 | 3,014 | 2,366 | 3,040 | 8,951 |
|--------------|----|-----|-----|-------|-------|-------|-------|
| Jun 30, 2024 | 2  | 3   | 9   | 32    | 24    | 45    | 115   |
| Jun 29, 2024 | 1  | 3   | 7   | 56    | 41    | 55    | 163   |
| Jun 28, 2024 | 1  | 3   | 8   | 79    | 117   | 80    | 288   |
| Jun 27, 2024 | 3  | 6   | 15  | 141   | 113   | 161   | 439   |