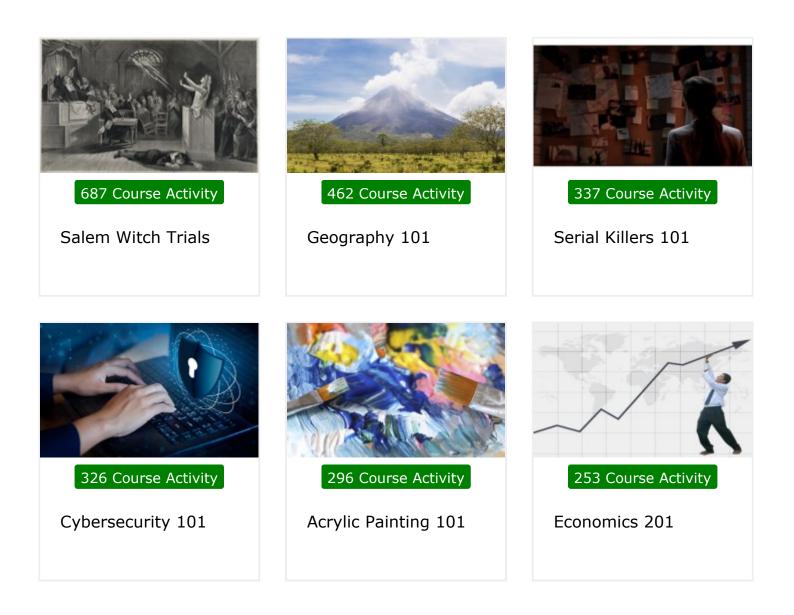

# **Mid-Hudson Library System**



**UniversalClass Site Usage Report** 

June 01, 2024 - June 30, 2024

| 64                | 119                 | 2,366               |
|-------------------|---------------------|---------------------|
| New Registrations | New Courses Started | Videos Watched      |
| 343               | 3,014               | 3,040               |
| Login Sessions    | Lessons Viewed      | Student Submissions |

#### Daily Usage

From June 01, 2024 To June 30, 2024



## Monthly Usage



#### Top 15 Most Active Courses





## Top 30 Courses Joined









1 New Student

Understanding Addictions



1 New Student

Landlord 101: Managing Rental Properties



Introduction to Abnormal Psychology



1 New Student

How to Start and Run an Online Business



1 New Student

Interior Design 101



1 New Student

**GED Test Preparation** 

| Date         | New<br>Registrations | New<br>Courses<br>Started | Login<br>Sessions | Lessons<br>Viewed | Videos<br>Watched | Student<br>Submissions | Total |
|--------------|----------------------|---------------------------|-------------------|-------------------|-------------------|------------------------|-------|
| Jun 1, 2024  | 1                    | 4                         | 7                 | 211               | 138               | 214                    | 575   |