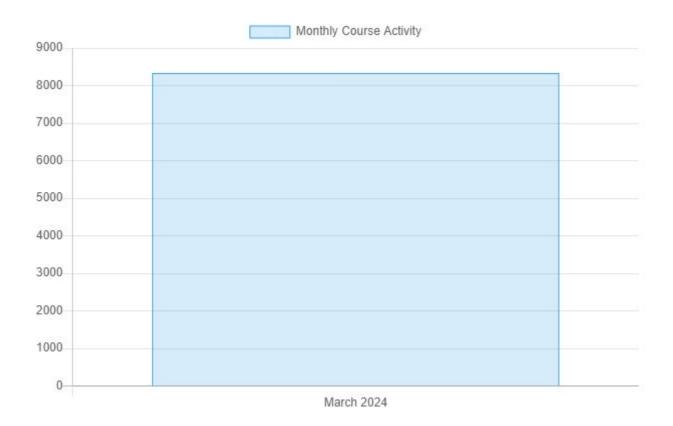

# Monthly Usage

### From March 01, 2024 To March 31, 2024

| Mar 27, 2024 | 2  | 9   | 15  | 153   | 104   | 156   | 439   |
|--------------|----|-----|-----|-------|-------|-------|-------|
| Mar 28, 2024 | 2  | 5   | 9   | 54    | 39    | 65    | 174   |
| Mar 29, 2024 | 1  | 2   | 11  | 79    | 58    | 91    | 242   |
| Mar 30, 2024 | -  | 1   | 5   | 37    | 36    | 26    | 105   |
| Mar 31, 2024 | 1  | 1   | 5   | 25    | 22    | 24    | 78    |
|              |    |     |     |       |       |       |       |
| T-1-1        | 62 | 450 | 270 | 2.600 | 2.265 | 2.704 | 0.226 |
| Total        | 63 | 158 | 378 | 2,688 | 2,265 | 2,784 | 8,336 |