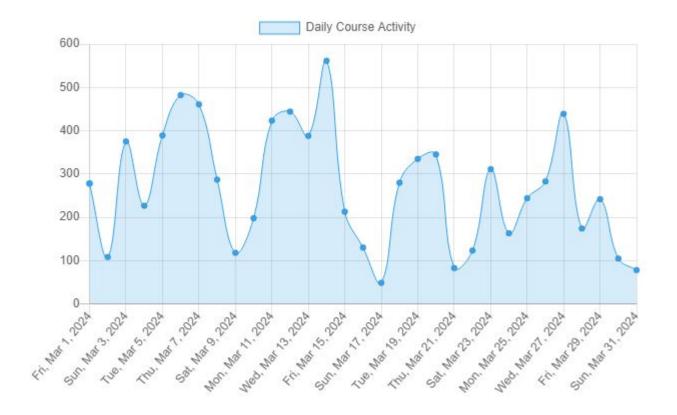

## Daily Usage

From March 01, 2024 To March 31, 2024

# Daily Usage Table

### From March 01, 2024 To March 31, 2024

| Date         | New<br>Registrations | New<br>Courses<br>Started | Login<br>Sessions | Lessons<br>Viewed | Videos<br>Watched | Student<br>Submissions | Total |
|--------------|----------------------|---------------------------|-------------------|-------------------|-------------------|------------------------|-------|
| Mar 1, 2024  | 3                    | 4                         | 13                | 88                | 84                | 86                     | 278   |
| Mar 2, 2024  | 1                    | 5                         | 10                | 29                | 38                | 25                     | 108   |
| Mar 3, 2024  | 3                    | 8                         | 12                | 148               | 82                | 122                    | 375   |
| Mar 4, 2024  | 3                    | 5                         | 13                | 71                | 42                | 93                     | 227   |
| Mar 5, 2024  | 3                    | 5                         | 15                | 116               | 133               | 117                    | 389   |
| Mar 6, 2024  | 6                    | 8                         | 23                | 150               | 128               | 167                    | 482   |
| Mar 7, 2024  | 2                    | 3                         | 16                | 170               | 129               | 141                    | 461   |
| Mar 8, 2024  | 3                    | 4                         | 15                | 84                | 65                | 116                    | 287   |
| Mar 9, 2024  | 2                    | 4                         | 11                | 37                | 24                | 40                     | 118   |
| Mar 10, 2024 | 1                    | 3                         | 6                 | 65                | 59                | 64                     | 198   |
| Mar 11, 2024 | 2                    | 9                         | 15                | 123               | 118               | 156                    | 423   |
| Mar 12, 2024 | 4                    | 11                        | 22                | 141               | 120               | 146                    | 444   |
| Mar 13, 2024 | 2                    | 5                         | 18                | 134               | 96                | 133                    | 388   |
| Mar 14, 2024 | -                    | 3                         | 19                | 166               | 177               | 196                    | 561   |
| Mar 15, 2024 | 2                    | 5                         | 10                | 72                | 78                | 46                     | 213   |
| Mar 16, 2024 | 1                    | 2                         | 10                | 42                | 32                | 43                     | 130   |
| Mar 17, 2024 | -                    | 2                         | 3                 | 15                | 9                 | 20                     | 49    |
| Mar 18, 2024 | -                    | 1                         | 14                | 94                | 63                | 108                    | 280   |
| Mar 19, 2024 | 5                    | 16                        | 18                | 102               | 85                | 109                    | 335   |
| Mar 20, 2024 | 3                    | 12                        | 16                | 105               | 123               | 86                     | 345   |
| Mar 21, 2024 | -                    | 1                         | 5                 | 18                | 19                | 40                     | 83    |
| Mar 22, 2024 | 3                    | 7                         | 11                | 35                | 24                | 43                     | 123   |
| Mar 23, 2024 | 4                    | 8                         | 15                | 98                | 70                | 116                    | 311   |
| Mar 24, 2024 | 2                    | 2                         | 7                 | 58                | 55                | 39                     | 163   |
| Mar 25, 2024 | -                    | 1                         | 5                 | 87                | 74                | 77                     | 244   |
| Mar 26, 2024 | 2                    | 6                         | 11                | 92                | 79                | 93                     | 283   |

| Mar 27, 2024 | 2  | 9   | 15  | 153   | 104   | 156   | 439   |
|--------------|----|-----|-----|-------|-------|-------|-------|
| Mar 28, 2024 | 2  | 5   | 9   | 54    | 39    | 65    | 174   |
| Mar 29, 2024 | 1  | 2   | 11  | 79    | 58    | 91    | 242   |
| Mar 30, 2024 | -  | 1   | 5   | 37    | 36    | 26    | 105   |
| Mar 31, 2024 | 1  | 1   | 5   | 25    | 22    | 24    | 78    |
|              |    |     |     |       |       |       |       |
| T-1-1        | 62 | 450 | 270 | 2.600 | 2.265 | 2.704 | 0.226 |
| Total        | 63 | 158 | 378 | 2,688 | 2,265 | 2,784 | 8,336 |