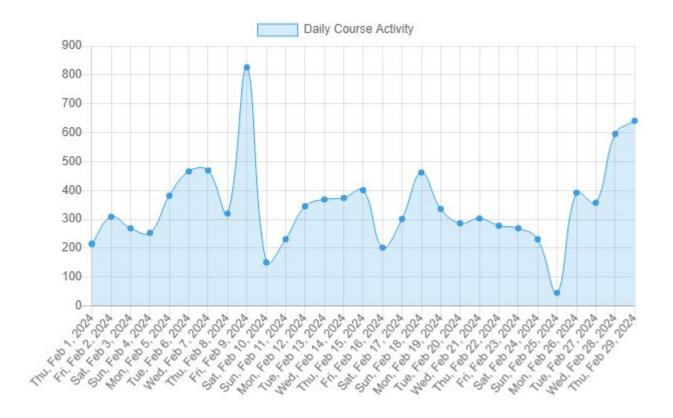

### Daily Usage

From February 01, 2024 To February 29, 2024

### From February 01, 2024 To February 29, 2024

| Date         | New<br>Registrations | New<br>Courses<br>Started | Login<br>Sessions | Lessons<br>Viewed | Videos<br>Watched | Student<br>Submissions | Total |
|--------------|----------------------|---------------------------|-------------------|-------------------|-------------------|------------------------|-------|
| Feb 1, 2024  | 2                    | 1                         | 14                | 74                | 59                | 65                     | 215   |
| Feb 2, 2024  | -                    | 7                         | 15                | 89                | 123               | 75                     | 309   |
| Feb 3, 2024  | 6                    | 8                         | 13                | 82                | 77                | 83                     | 269   |
| Feb 4, 2024  | 1                    | 14                        | 13                | 90                | 53                | 82                     | 253   |
| Feb 5, 2024  | 1                    | 3                         | 15                | 117               | 88                | 158                    | 382   |
| Feb 6, 2024  | 4                    | 9                         | 21                | 151               | 109               | 172                    | 466   |
| Feb 7, 2024  | 4                    | 4                         | 17                | 124               | 94                | 226                    | 469   |
| Feb 8, 2024  | 3                    | 4                         | 16                | 105               | 70                | 122                    | 320   |
| Feb 9, 2024  | 3                    | 11                        | 19                | 307               | 214               | 272                    | 826   |
| Feb 10, 2024 | 4                    | 4                         | 6                 | 49                | 37                | 51                     | 151   |
| Feb 11, 2024 | -                    | 4                         | 13                | 61                | 46                | 107                    | 231   |
| Feb 12, 2024 | 1                    | 6                         | 16                | 118               | 70                | 134                    | 345   |
| Feb 13, 2024 | 1                    | 1                         | 10                | 123               | 79                | 155                    | 369   |
| Feb 14, 2024 | 3                    | 8                         | 13                | 141               | 84                | 125                    | 374   |
| Feb 15, 2024 | 2                    | 10                        | 15                | 115               | 82                | 177                    | 401   |
| Feb 16, 2024 | 1                    | 3                         | 7                 | 58                | 50                | 83                     | 202   |
| Feb 17, 2024 | 3                    | 7                         | 14                | 97                | 70                | 110                    | 301   |
| Feb 18, 2024 | 1                    | 6                         | 11                | 145               | 102               | 197                    | 462   |
| Feb 19, 2024 | 2                    | 9                         | 15                | 114               | 80                | 116                    | 336   |
| Feb 20, 2024 | 2                    | 8                         | 14                | 89                | 58                | 115                    | 286   |
| Feb 21, 2024 | 1                    | 4                         | 15                | 101               | 67                | 115                    | 303   |
| Feb 22, 2024 | 3                    | 10                        | 16                | 117               | 58                | 74                     | 278   |
| Feb 23, 2024 | 5                    | 6                         | 16                | 95                | 61                | 86                     | 269   |
| Feb 24, 2024 | 1                    | 2                         | 9                 | 77                | 63                | 79                     | 231   |
| Feb 25, 2024 | 1                    | 1                         | 2                 | 11                | 12                | 18                     | 45    |
| Feb 26, 2024 | 2                    | 9                         | 15                | 123               | 90                | 153                    | 392   |

| Feb 27, 2024 | 1  | 4   | 13  | 108   | 72    | 159   | 357    |
|--------------|----|-----|-----|-------|-------|-------|--------|
| Feb 28, 2024 | 3  | 5   | 15  | 187   | 116   | 270   | 596    |
| Feb 29, 2024 | 5  | 21  | 21  | 197   | 118   | 279   | 641    |
|              |    |     |     |       |       |       |        |
| Tatal        | 66 | 100 | 200 | 2 265 | 2 202 | 2.050 | 10.070 |
| Total        | 66 | 189 | 399 | 3,265 | 2,302 | 3,858 | 10,079 |