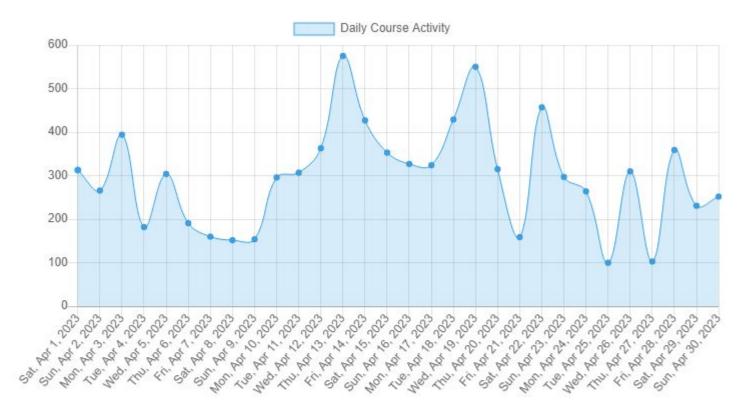

## Daily Usage

From April 1, 2023 To April 30, 2023

| Date             | New<br>Registrations | New<br>Courses<br>Started | Login<br>Sessions | Lessons<br>Viewed | Videos<br>Watched | Student<br>Submissions | Total |
|------------------|----------------------|---------------------------|-------------------|-------------------|-------------------|------------------------|-------|
| Sat, Apr 1, 2023 | 1                    | 9                         | 18                | 93                | 83                | 109                    | 313   |
| Sun, Apr 2, 2023 | 2                    | 3                         | 10                | 88                | 58                | 105                    | 266   |
| Mon, Apr 3, 2023 | 2                    | 9                         | 18                | 125               | 94                | 146                    | 394   |
| Tue, Apr 4, 2023 | N28                  | 3                         | 10                | 56                | 51                | 62                     | 182   |
| Wed, Apr 5, 2023 | 12                   | 6                         | 12                | 96                | 83                | 107                    | 304   |
| Thu Apr 6 2022   | 9                    | 7                         | 10                | 60                | 52                | 56                     | 101   |

### From April 1, 2023 To April 30, 2023

| Date              | New<br>Registrations | New<br>Courses<br>Started | Login<br>Sessions | Lessons<br>Viewed | Videos<br>Watched | Student<br>Submissions | Total |
|-------------------|----------------------|---------------------------|-------------------|-------------------|-------------------|------------------------|-------|
| Sat, Apr 1, 2023  | 1                    | 9                         | 18                | 93                | 83                | 109                    | 313   |
| Sun, Apr 2, 2023  | 2                    | 3                         | 10                | 88                | 58                | 105                    | 266   |
| Mon, Apr 3, 2023  | 2                    | 9                         | 18                | 125               | 94                | 146                    | 394   |
| Tue, Apr 4, 2023  | -                    | 3                         | 10                | 56                | 51                | 62                     | 182   |
| Wed, Apr 5, 2023  | -                    | 6                         | 12                | 96                | 83                | 107                    | 304   |
| Thu, Apr 6, 2023  | 2                    | 7                         | 13                | 60                | 53                | 56                     | 191   |
| Fri, Apr 7, 2023  | 2                    | 2                         | 12                | 52                | 39                | 53                     | 160   |
| Sat, Apr 8, 2023  | -                    | 1                         | 7                 | 68                | 42                | 34                     | 152   |
| Sun, Apr 9, 2023  | 1                    | 3                         | 7                 | 52                | 37                | 54                     | 154   |
| Mon, Apr 10, 2023 | 3                    | 6                         | 11                | 90                | 62                | 124                    | 296   |
| Tue, Apr 11, 2023 | 3                    | 7                         | 19                | 87                | 74                | 117                    | 307   |
| Wed, Apr 12, 2023 | 3                    | 7                         | 11                | 112               | 99                | 131                    | 363   |
| Thu, Apr 13, 2023 | 1                    | 3                         | 18                | 168               | 146               | 239                    | 575   |
| Fri, Apr 14, 2023 | -                    | 4                         | 15                | 124               | 105               | 179                    | 427   |
| Sat, Apr 15, 2023 | 2                    | 3                         | 10                | 100               | 96                | 142                    | 353   |
| Sun, Apr 16, 2023 | 2                    | 3                         | 9                 | 141               | 66                | 106                    | 327   |
| Mon, Apr 17, 2023 | 3                    | 2                         | 11                | 98                | 83                | 127                    | 324   |
| Tue, Apr 18, 2023 | 2                    | 1                         | 9                 | 135               | 125               | 157                    | 429   |
| Wed, Apr 19, 2023 | -                    | 4                         | 17                | 181               | 163               | 185                    | 550   |
| Thu, Apr 20, 2023 | 3                    | 1                         | 8                 | 110               | 87                | 106                    | 315   |
| Fri, Apr 21, 2023 | 1                    | 6                         | 8                 | 58                | 51                | 35                     | 159   |
| Sat, Apr 22, 2023 | -                    | 3                         | 10                | 151               | 108               | 185                    | 457   |
| Sun, Apr 23, 2023 | 2                    | 5                         | 11                | 111               | 96                | 72                     | 297   |
| Mon, Apr 24, 2023 | 3                    | 4                         | 15                | 80                | 67                | 95                     | 264   |
| Tue, Apr 25, 2023 | 2                    | 3                         | 10                | 36                | 26                | 23                     | 100   |

| Wed, Apr 26, 2023 | 1  | 4   | 14  | 108   | 91    | 92    | 310   |
|-------------------|----|-----|-----|-------|-------|-------|-------|
| Thu, Apr 27, 2023 | 3  | 8   | 4   | 20    | 52    | 16    | 103   |
| Fri, Apr 28, 2023 | 2  | 10  | 18  | 109   | 95    | 125   | 359   |
| Sat, Apr 29, 2023 | 2  | 4   | 15  | 75    | 56    | 79    | 231   |
| Sun, Apr 30, 2023 | 1  | 6   | 10  | 91    | 55    | 89    | 252   |
|                   |    |     |     |       |       |       |       |
|                   |    |     |     |       |       |       |       |
| Total             | 49 | 137 | 360 | 2,875 | 2,343 | 3,150 | 8,914 |