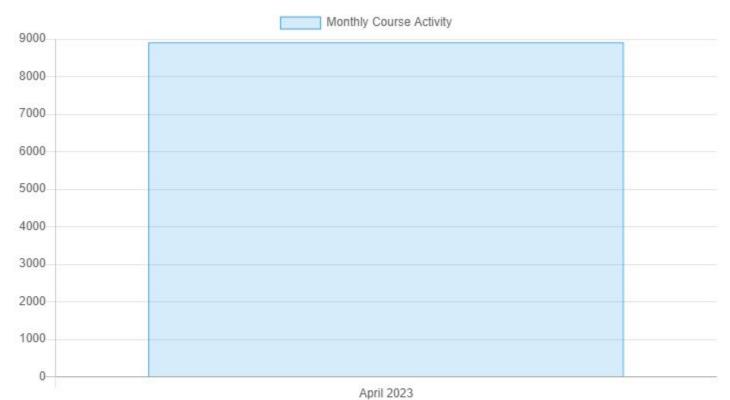

# Monthly Usage

#### From April 1, 2023 To April 30, 2023

| Lessons | T       |
|---------|---------|
|         | Lessons |

| Date             | New<br>Registrations | New<br>Courses<br>Started | Login<br>Sessions | Lessons<br>Viewed | Videos<br>Watched | Student<br>Submissions | Total |
|------------------|----------------------|---------------------------|-------------------|-------------------|-------------------|------------------------|-------|
| Sat, Apr 1, 2023 | 1                    | 9                         | 18                | 93                | 83                | 109                    | 313   |
| Sun, Apr 2, 2023 | 2                    | 3                         | 10                | 88                | 58                | 105                    | 266   |
| Mon, Apr 3, 2023 | 2                    | 9                         | 18                | 125               | 94                | 146                    | 394   |
| Tue, Apr 4, 2023 | 120                  | 3                         | 10                | 56                | 51                | 62                     | 182   |
| Wed, Apr 5, 2023 | 823 =                | 6                         | 12                | 96                | 83                | 107                    | 304   |
| Thu Apr 6 2022   | 2                    | 7                         | 10                | 60                | 52                | 56                     | 101   |

| Wed, Apr 26, 2023 | 1  | 4   | 14  | 108   | 91    | 92    | 310   |
|-------------------|----|-----|-----|-------|-------|-------|-------|
| Thu, Apr 27, 2023 | 3  | 8   | 4   | 20    | 52    | 16    | 103   |
| Fri, Apr 28, 2023 | 2  | 10  | 18  | 109   | 95    | 125   | 359   |
| Sat, Apr 29, 2023 | 2  | 4   | 15  | 75    | 56    | 79    | 231   |
| Sun, Apr 30, 2023 | 1  | 6   | 10  | 91    | 55    | 89    | 252   |
|                   |    |     |     |       |       |       |       |
|                   |    |     |     |       |       |       |       |
| Total             | 49 | 137 | 360 | 2,875 | 2,343 | 3,150 | 8,914 |