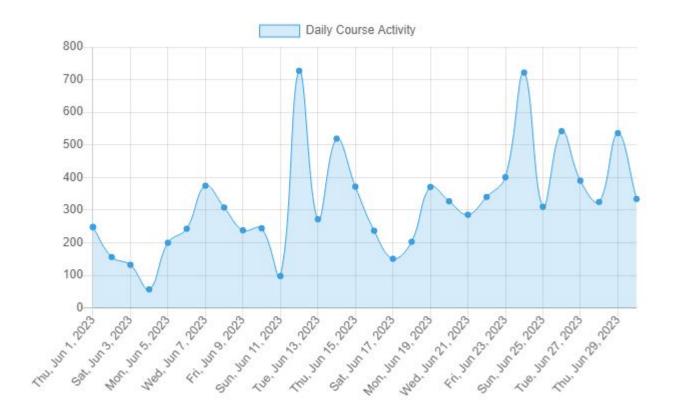

## Daily Usage

From June 1, 2023 To June 30, 2023

### From June 1, 2023 To June 30, 2023

| Date              | New<br>Registrations | New<br>Courses<br>Started | Login<br>Sessions | Lessons<br>Viewed | Videos<br>Watched | Student<br>Submissions | Total |
|-------------------|----------------------|---------------------------|-------------------|-------------------|-------------------|------------------------|-------|
| Thu, Jun 1, 2023  | 2                    | 4                         | 14                | 83                | 60                | 85                     | 248   |
| Fri, Jun 2, 2023  | 1                    | 1                         | 9                 | 54                | 36                | 55                     | 156   |
| Sat, Jun 3, 2023  | 2                    | 4                         | 7                 | 34                | 27                | 58                     | 132   |
| Sun, Jun 4, 2023  | 1                    | 1                         | 5                 | 12                | 16                | 22                     | 57    |
| Mon, Jun 5, 2023  | 1                    | 3                         | 10                | 59                | 43                | 84                     | 200   |
| Tue, Jun 6, 2023  | 1                    | 6                         | 11                | 79                | 54                | 92                     | 243   |
| Wed, Jun 7, 2023  | -                    | 3                         | 13                | 134               | 76                | 149                    | 375   |
| Thu, Jun 8, 2023  | 1                    | 2                         | 14                | 103               | 67                | 121                    | 308   |
| Fri, Jun 9, 2023  | 1                    | 1                         | 13                | 72                | 59                | 92                     | 238   |
| Sat, Jun 10, 2023 | 1                    | 1                         | 6                 | 77                | 67                | 92                     | 244   |
| Sun, Jun 11, 2023 | -                    | 3                         | 7                 | 26                | 28                | 34                     | 98    |
| Mon, Jun 12, 2023 | 7                    | 14                        | 20                | 234               | 170               | 282                    | 727   |
| Tue, Jun 13, 2023 | 1                    | 2                         | 14                | 86                | 60                | 109                    | 272   |
| Wed, Jun 14, 2023 | 2                    | 13                        | 18                | 172               | 108               | 206                    | 519   |
| Thu, Jun 15, 2023 | 2                    | 3                         | 13                | 133               | 78                | 143                    | 372   |
| Fri, Jun 16, 2023 | 1                    | 6                         | 13                | 88                | 53                | 76                     | 237   |
| Sat, Jun 17, 2023 | -                    | 1                         | 10                | 52                | 27                | 61                     | 151   |
| Sun, Jun 18, 2023 | -                    | 1                         | 11                | 72                | 36                | 83                     | 203   |
| Mon, Jun 19, 2023 | 1                    | 2                         | 12                | 132               | 70                | 154                    | 371   |
| Tue, Jun 20, 2023 | 1                    | 3                         | 14                | 100               | 74                | 135                    | 327   |
| Wed, Jun 21, 2023 | 7                    | 6                         | 13                | 92                | 71                | 97                     | 286   |
| Thu, Jun 22, 2023 | 5                    | 3                         | 12                | 121               | 84                | 115                    | 340   |
| Fri, Jun 23, 2023 | 3                    | 7                         | 14                | 125               | 89                | 163                    | 401   |
| Sat, Jun 24, 2023 | 4                    | 5                         | 15                | 278               | 198               | 222                    | 722   |
| Sun, Jun 25, 2023 | 1                    | -                         | 13                | 96                | 76                | 124                    | 310   |

| Total             | 61 | 123 | 377 | 3,248 | 2,222 | 3,633 | 9,664 |
|-------------------|----|-----|-----|-------|-------|-------|-------|
|                   |    |     |     |       |       |       |       |
| Fri, Jun 30, 2023 | 4  | 6   | 8   | 117   | 88    | 111   | 334   |
| Thu, Jun 29, 2023 | 4  | 10  | 19  | 187   | 124   | 192   | 536   |
| Wed, Jun 28, 2023 | 4  | 2   | 17  | 107   | 72    | 123   | 325   |
| Tue, Jun 27, 2023 | 2  | 5   | 12  | 135   | 87    | 149   | 390   |
| Mon, Jun 26, 2023 | 1  | 5   | 20  | 188   | 124   | 204   | 542   |