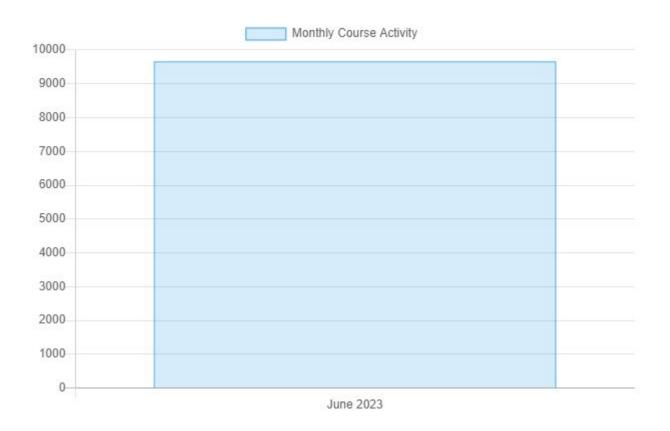

# Monthly Usage

### From June 1, 2023 To June 30, 2023

| Total             | 61 | 123 | 377 | 3,248 | 2,222 | 3,633 | 9,664 |
|-------------------|----|-----|-----|-------|-------|-------|-------|
|                   |    |     |     |       |       |       |       |
| Fri, Jun 30, 2023 | 4  | 6   | 8   | 117   | 88    | 111   | 334   |
| Thu, Jun 29, 2023 | 4  | 10  | 19  | 187   | 124   | 192   | 536   |
| Wed, Jun 28, 2023 | 4  | 2   | 17  | 107   | 72    | 123   | 325   |
| Tue, Jun 27, 2023 | 2  | 5   | 12  | 135   | 87    | 149   | 390   |
| Mon, Jun 26, 2023 | 1  | 5   | 20  | 188   | 124   | 204   | 542   |