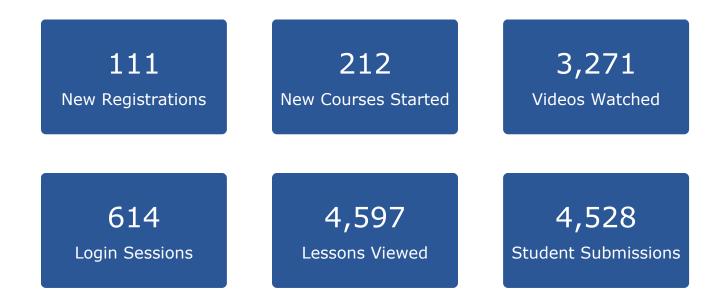

| Total             | 111 | 212 | 614 | 4,597 | 3,271 | 4,528 | 13,333 |
|-------------------|-----|-----|-----|-------|-------|-------|--------|
|                   |     | (   |     |       | [     | [     |        |
| Tue, Jan 31, 2023 | 2   | 5   | 22  | 233   | 154   | 208   | 624    |
| Mon, Jan 30, 2023 | 6   | 9   | 25  | 189   | 146   | 221   | 596    |
| Sun, Jan 29, 2023 | 3   | 5   | 15  | 237   | 147   | 200   | 607    |
| Sat, Jan 28, 2023 | 3   | 8   | 23  | 130   | 88    | 148   | 400    |
| Fri, Jan 27, 2023 | 2   | 7   | 17  | 152   | 80    | 120   | 378    |
| Thu, Jan 26, 2023 | 2   | 4   | 17  | 156   | 123   | 155   | 457    |