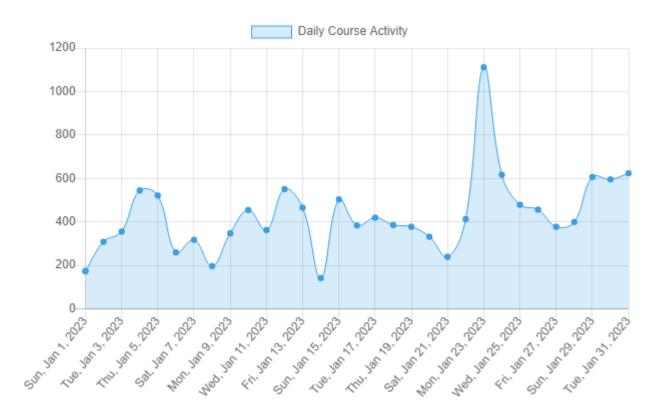

2 New Students

Conflict Resolution 101

```
2 New Students
```

How to Write a Short Story

| Date              | New<br>Registrations | New<br>Courses<br>Started | Login<br>Sessions | Lessons<br>Viewed | Videos<br>Watched | Student<br>Submissions | Total |
|-------------------|----------------------|---------------------------|-------------------|-------------------|-------------------|------------------------|-------|
| Sun, Jan 1, 2023  | 2                    | 1                         | 6                 | 61                | 53                | 51                     | 174   |
| Mon, Jan 2, 2023  | 6                    | 4                         | 16                | 91                | 77                | 115                    | 309   |
| Tue, Jan 3, 2023  | 6                    | 8                         | 23                | 115               | 94                | 110                    | 356   |
| Wed, Jan 4, 2023  | 3                    | 13                        | 28                | 173               | 156               | 172                    | 545   |
| Thu, Jan 5, 2023  | 5                    | 6                         | 24                | 167               | 128               | 192                    | 522   |
| Fri, Jan 6, 2023  | 1                    | 3                         | 14                | 86                | 65                | 91                     | 260   |
| Sat, Jan 7, 2023  | 2                    | 9                         | 17                | 95                | 103               | 92                     | 318   |
| Sun, Jan 8, 2023  | 4                    | 5                         | 14                | 61                | 44                | 69                     | 197   |
| Mon, Jan 9, 2023  | 4                    | 7                         | 18                | 114               | 82                | 123                    | 348   |
| Tue, Jan 10, 2023 | 3                    | 8                         | 23                | 152               | 96                | 173                    | 455   |
| Wed, Jan 11, 2023 | 8                    | 8                         | 22                | 123               | 94                | 108                    | 363   |
| Thu, Jan 12, 2023 | 1                    | 9                         | 23                | 184               | 114               | 220                    | 551   |
| Fri, Jan 13, 2023 | 2                    | 8                         | 24                | 144               | 137               | 151                    | 466   |
| Sat, Jan 14, 2023 | 2                    | 3                         | 14                | 41                | 44                | 38                     | 142   |
| Sun, Jan 15, 2023 | 5                    | 7                         | 23                | 169               | 129               | 171                    | 504   |
| Mon, Jan 16, 2023 | 4                    | 16                        | 18                | 124               | 98                | 124                    | 384   |
| Tue, Jan 17, 2023 | 3                    | 8                         | 23                | 154               | 86                | 146                    | 420   |
| Wed, Jan 18, 2023 | 4                    | 3                         | 19                | 132               | 92                | 136                    | 386   |
| Thu, Jan 19, 2023 | 5                    | 10                        | 20                | 125               | 99                | 119                    | 378   |
| Fri, Jan 20, 2023 | -                    | 1                         | 17                | 119               | 88                | 107                    | 332   |
| Sat, Jan 21, 2023 | 4                    | 4                         | 13                | 81                | 58                | 80                     | 240   |
| Sun, Jan 22, 2023 | 5                    | 4                         | 15                | 141               | 89                | 159                    | 413   |
| Mon, Jan 23, 2023 | 6                    | 18                        | 28                | 485               | 234               | 341                    | 1112  |
| Tue, Jan 24, 2023 | 3                    | 5                         | 25                | 218               | 157               | 209                    | 617   |
| Wed, Jan 25, 2023 | 5                    | 6                         | 28                | 145               | 116               | 179                    | 479   |

| Total             | 111 | 212 | 614 | 4,597 | 3,271 | 4,528 | 13,333 |
|-------------------|-----|-----|-----|-------|-------|-------|--------|
|                   |     | (   |     |       | [     | [     |        |
| Tue, Jan 31, 2023 | 2   | 5   | 22  | 233   | 154   | 208   | 624    |
| Mon, Jan 30, 2023 | 6   | 9   | 25  | 189   | 146   | 221   | 596    |
| Sun, Jan 29, 2023 | 3   | 5   | 15  | 237   | 147   | 200   | 607    |
| Sat, Jan 28, 2023 | 3   | 8   | 23  | 130   | 88    | 148   | 400    |
| Fri, Jan 27, 2023 | 2   | 7   | 17  | 152   | 80    | 120   | 378    |
| Thu, Jan 26, 2023 | 2   | 4   | 17  | 156   | 123   | 155   | 457    |