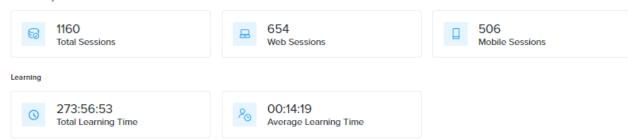

## Summary

Each session may include visits to several different resources. Adding up the numbers for each resource may lead to a larger number than displayed in Total Sessions.

Need ways to increase statistics? Click here for free resources.