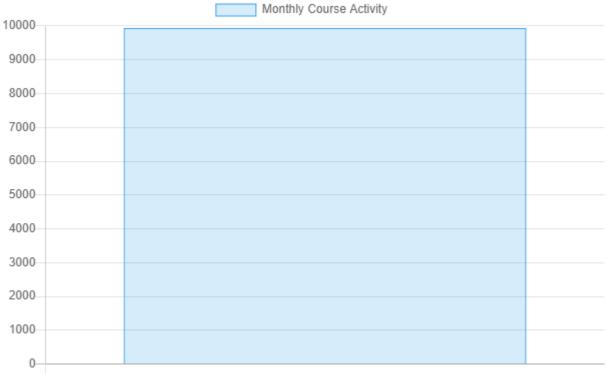

| Total             | 48 | 137 | 360 | 3,877 | 2,580 | 2,937 | 9,939 |
|-------------------|----|-----|-----|-------|-------|-------|-------|
|                   |    |     |     |       |       |       |       |
| Sat, Dec 31, 2022 | -  | -   | 6   | 21    | 17    | 25    | 69    |
| Fri, Dec 30, 2022 | 1  | 2   | 9   | 43    | 40    | 39    | 134   |
| Thu, Dec 29, 2022 | 2  | 6   | 12  | 60    | 42    | 57    | 179   |
| Wed, Dec 28, 2022 | 1  | 2   | 8   | 53    | 31    | 58    | 153   |
| Tue, Dec 27, 2022 | -  | 4   | 10  | 91    | 60    | 86    | 251   |
| Mon, Dec 26, 2022 | 3  | 6   | 11  | 45    | 44    | 49    | 158   |