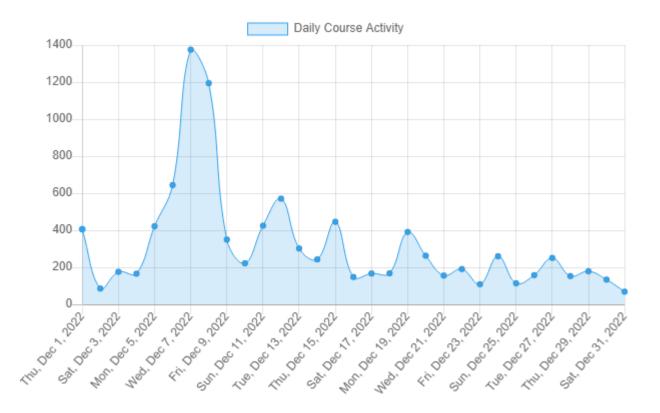

### From December 1, 2022 To December 31, 2022

| Date              | New<br>Registrations | New<br>Courses<br>Started | Login<br>Sessions | Lessons<br>Viewed | Videos<br>Watched | Student<br>Submissions | Total |
|-------------------|----------------------|---------------------------|-------------------|-------------------|-------------------|------------------------|-------|
| Thu, Dec 1, 2022  | 3                    | 3                         | 12                | 143               | 96                | 149                    | 406   |
| Fri, Dec 2, 2022  | 2                    | 3                         | 8                 | 27                | 19                | 27                     | 86    |
| Sat, Dec 3, 2022  | -                    | 2                         | 8                 | 58                | 50                | 58                     | 176   |
| Sun, Dec 4, 2022  | -                    | -                         | 9                 | 58                | 37                | 62                     | 166   |
| Mon, Dec 5, 2022  | 2                    | 9                         | 15                | 145               | 101               | 150                    | 422   |
| Tue, Dec 6, 2022  | 6                    | 12                        | 23                | 222               | 163               | 218                    | 644   |
| Wed, Dec 7, 2022  | 1                    | 5                         | 14                | 710               | 419               | 226                    | 1375  |
| Thu, Dec 8, 2022  | 2                    | 5                         | 14                | 635               | 333               | 205                    | 1194  |
| Fri, Dec 9, 2022  | 2                    | 10                        | 19                | 113               | 97                | 109                    | 350   |
| Sat, Dec 10, 2022 | 1                    | 1                         | 9                 | 85                | 61                | 65                     | 222   |
| Sun, Dec 11, 2022 | 1                    | 1                         | 9                 | 169               | 114               | 131                    | 425   |
| Mon, Dec 12, 2022 | 4                    | 14                        | 17                | 191               | 123               | 222                    | 571   |
| Tue, Dec 13, 2022 | 1                    | 4                         | 12                | 105               | 76                | 104                    | 302   |
| Wed, Dec 14, 2022 | 1                    | 4                         | 16                | 77                | 57                | 88                     | 243   |
| Thu, Dec 15, 2022 | 4                    | 11                        | 25                | 147               | 94                | 165                    | 446   |
| Fri, Dec 16, 2022 | 2                    | 1                         | 10                | 55                | 35                | 45                     | 148   |
| Sat, Dec 17, 2022 | 1                    | 6                         | 8                 | 53                | 34                | 65                     | 167   |
| Sun, Dec 18, 2022 | 1                    | 4                         | 7                 | 67                | 40                | 49                     | 168   |
| Mon, Dec 19, 2022 | -                    | 4                         | 16                | 130               | 117               | 124                    | 391   |
| Tue, Dec 20, 2022 | 3                    | 3                         | 10                | 95                | 66                | 86                     | 263   |
| Wed, Dec 21, 2022 | -                    | 1                         | 11                | 54                | 40                | 50                     | 156   |
| Thu, Dec 22, 2022 | -                    | 6                         | 12                | 72                | 47                | 54                     | 191   |
| Fri, Dec 23, 2022 | 2                    | 2                         | 7                 | 34                | 34                | 30                     | 109   |
| Sat, Dec 24, 2022 | 2                    | 4                         | 8                 | 87                | 64                | 95                     | 260   |
| Sun, Dec 25, 2022 | -                    | 2                         | 5                 | 32                | 29                | 46                     | 114   |

| Total             | 48 | 137 | 360 | 3,877 | 2,580 | 2,937 | 9,939 |
|-------------------|----|-----|-----|-------|-------|-------|-------|
|                   |    |     |     |       |       |       |       |
| Sat, Dec 31, 2022 | -  | -   | 6   | 21    | 17    | 25    | 69    |
| Fri, Dec 30, 2022 | 1  | 2   | 9   | 43    | 40    | 39    | 134   |
| Thu, Dec 29, 2022 | 2  | 6   | 12  | 60    | 42    | 57    | 179   |
| Wed, Dec 28, 2022 | 1  | 2   | 8   | 53    | 31    | 58    | 153   |
| Tue, Dec 27, 2022 | -  | 4   | 10  | 91    | 60    | 86    | 251   |
| Mon, Dec 26, 2022 | 3  | 6   | 11  | 45    | 44    | 49    | 158   |