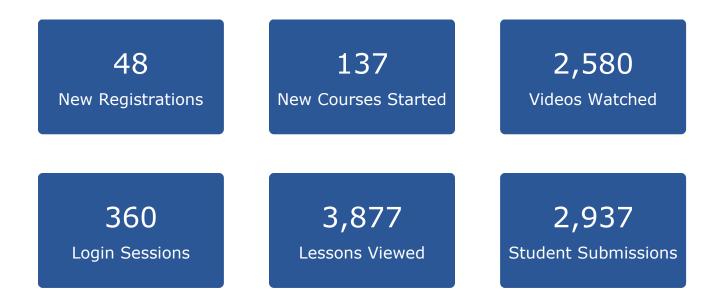

### From December 1, 2022 To December 31, 2022

| Date              | New<br>Registrations | New<br>Courses<br>Started | Login<br>Sessions | Lessons<br>Viewed | Videos<br>Watched | Student<br>Submissions | Total |
|-------------------|----------------------|---------------------------|-------------------|-------------------|-------------------|------------------------|-------|
| Thu, Dec 1, 2022  | 3                    | 3                         | 12                | 143               | 96                | 149                    | 406   |
| Fri, Dec 2, 2022  | 2                    | 3                         | 8                 | 27                | 19                | 27                     | 86    |
| Sat, Dec 3, 2022  | -                    | 2                         | 8                 | 58                | 50                | 58                     | 176   |
| Sun, Dec 4, 2022  | -                    | -                         | 9                 | 58                | 37                | 62                     | 166   |
| Mon, Dec 5, 2022  | 2                    | 9                         | 15                | 145               | 101               | 150                    | 422   |
| Tue, Dec 6, 2022  | 6                    | 12                        | 23                | 222               | 163               | 218                    | 644   |
| Wed, Dec 7, 2022  | 1                    | 5                         | 14                | 710               | 419               | 226                    | 1375  |
| Thu, Dec 8, 2022  | 2                    | 5                         | 14                | 635               | 333               | 205                    | 1194  |
| Fri, Dec 9, 2022  | 2                    | 10                        | 19                | 113               | 97                | 109                    | 350   |
| Sat, Dec 10, 2022 | 1                    | 1                         | 9                 | 85                | 61                | 65                     | 222   |
| Sun, Dec 11, 2022 | 1                    | 1                         | 9                 | 169               | 114               | 131                    | 425   |
| Mon, Dec 12, 2022 | 4                    | 14                        | 17                | 191               | 123               | 222                    | 571   |
| Tue, Dec 13, 2022 | 1                    | 4                         | 12                | 105               | 76                | 104                    | 302   |
| Wed, Dec 14, 2022 | 1                    | 4                         | 16                | 77                | 57                | 88                     | 243   |
| Thu, Dec 15, 2022 | 4                    | 11                        | 25                | 147               | 94                | 165                    | 446   |
| Fri, Dec 16, 2022 | 2                    | 1                         | 10                | 55                | 35                | 45                     | 148   |
| Sat, Dec 17, 2022 | 1                    | 6                         | 8                 | 53                | 34                | 65                     | 167   |
| Sun, Dec 18, 2022 | 1                    | 4                         | 7                 | 67                | 40                | 49                     | 168   |
| Mon, Dec 19, 2022 | -                    | 4                         | 16                | 130               | 117               | 124                    | 391   |
| Tue, Dec 20, 2022 | 3                    | 3                         | 10                | 95                | 66                | 86                     | 263   |
| Wed, Dec 21, 2022 | -                    | 1                         | 11                | 54                | 40                | 50                     | 156   |
| Thu, Dec 22, 2022 | -                    | 6                         | 12                | 72                | 47                | 54                     | 191   |
| Fri, Dec 23, 2022 | 2                    | 2                         | 7                 | 34                | 34                | 30                     | 109   |
| Sat, Dec 24, 2022 | 2                    | 4                         | 8                 | 87                | 64                | 95                     | 260   |
| Sun, Dec 25, 2022 | -                    | 2                         | 5                 | 32                | 29                | 46                     | 114   |

| Total             | 48 | 137 | 360 | 3,877 | 2,580 | 2,937 | 9,939 |
|-------------------|----|-----|-----|-------|-------|-------|-------|
|                   |    |     |     |       |       |       |       |
| Sat, Dec 31, 2022 | -  | -   | 6   | 21    | 17    | 25    | 69    |
| Fri, Dec 30, 2022 | 1  | 2   | 9   | 43    | 40    | 39    | 134   |
| Thu, Dec 29, 2022 | 2  | 6   | 12  | 60    | 42    | 57    | 179   |
| Wed, Dec 28, 2022 | 1  | 2   | 8   | 53    | 31    | 58    | 153   |
| Tue, Dec 27, 2022 | -  | 4   | 10  | 91    | 60    | 86    | 251   |
| Mon, Dec 26, 2022 | 3  | 6   | 11  | 45    | 44    | 49    | 158   |