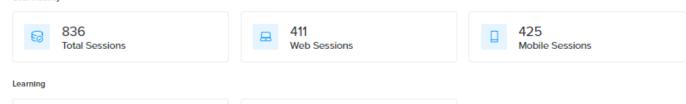

## Summary

Each session may include visits to several different resources. Adding up the numbers for each resource may lead to a larger number than displayed in Total Sessions.

Need ways to increase statistics? Click here for free resources.