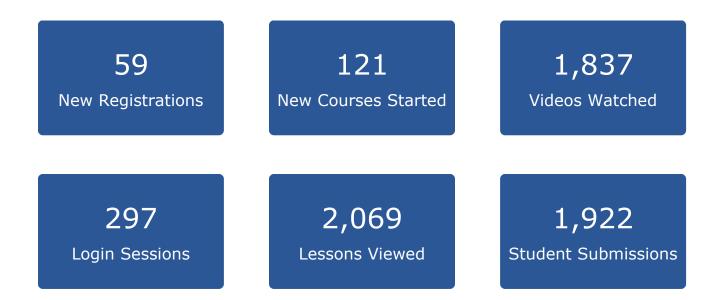

| Total             | 59 | 121 | 297 | 2,069 | 1,837 | 1,922 | 6,305 |
|-------------------|----|-----|-----|-------|-------|-------|-------|
|                   |    |     |     |       |       |       |       |
| Wed, Nov 30, 2022 | -  | 2   | 17  | 116   | 97    | 141   | 373   |
| Tue, Nov 29, 2022 | 3  | 8   | 13  | 59    | 76    | 58    | 217   |
| Mon, Nov 28, 2022 | 3  | 5   | 13  | 79    | 73    | 62    | 235   |
| Sun, Nov 27, 2022 | 3  | 10  | 8   | 85    | 67    | 88    | 261   |
| Sat, Nov 26, 2022 | -  | -   | 4   | 58    | 54    | 48    | 164   |