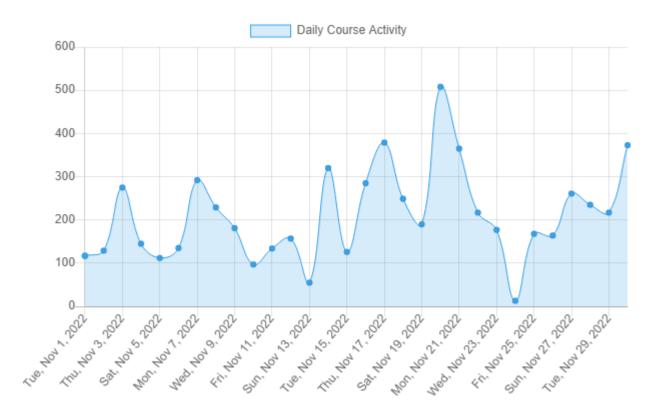

Mastering Conversation Skills

How to Deal with Difficult Personalities

| Date              | New<br>Registrations | New<br>Courses<br>Started | Login<br>Sessions | Lessons<br>Viewed | Videos<br>Watched | Student<br>Submissions | Total |
|-------------------|----------------------|---------------------------|-------------------|-------------------|-------------------|------------------------|-------|
| Tue, Nov 1, 2022  | 4                    | 5                         | 10                | 35                | 28                | 35                     | 117   |
| Wed, Nov 2, 2022  | 2                    | 3                         | 11                | 43                | 39                | 31                     | 129   |
| Thu, Nov 3, 2022  | 2                    | 3                         | 14                | 99                | 68                | 89                     | 275   |
| Fri, Nov 4, 2022  | 2                    | 3                         | 10                | 52                | 39                | 39                     | 145   |
| Sat, Nov 5, 2022  | 1                    | 1                         | 5                 | 41                | 30                | 34                     | 112   |
| Sun, Nov 6, 2022  | 1                    | 1                         | 7                 | 48                | 29                | 49                     | 135   |
| Mon, Nov 7, 2022  | 2                    | 9                         | 11                | 95                | 58                | 117                    | 292   |
| Tue, Nov 8, 2022  | 2                    | 5                         | 10                | 83                | 65                | 64                     | 229   |
| Wed, Nov 9, 2022  | 1                    | 4                         | 9                 | 63                | 39                | 65                     | 181   |
| Thu, Nov 10, 2022 | -                    | 3                         | 8                 | 29                | 27                | 30                     | 97    |
| Fri, Nov 11, 2022 | 3                    | 3                         | 7                 | 43                | 33                | 45                     | 134   |
| Sat, Nov 12, 2022 | 2                    | 1                         | 8                 | 54                | 40                | 52                     | 157   |
| Sun, Nov 13, 2022 | 2                    | -                         | 3                 | 18                | 15                | 17                     | 55    |
| Mon, Nov 14, 2022 | 3                    | 4                         | 16                | 97                | 101               | 99                     | 320   |
| Tue, Nov 15, 2022 | 5                    | 4                         | 10                | 40                | 41                | 26                     | 126   |
| Wed, Nov 16, 2022 | 4                    | 10                        | 13                | 82                | 75                | 101                    | 285   |
| Thu, Nov 17, 2022 | -                    | 3                         | 11                | 157               | 106               | 102                    | 379   |
| Fri, Nov 18, 2022 | 3                    | 4                         | 12                | 73                | 71                | 86                     | 249   |
| Sat, Nov 19, 2022 | 1                    | 5                         | 7                 | 67                | 50                | 60                     | 190   |
| Sun, Nov 20, 2022 | -                    | 5                         | 14                | 173               | 188               | 128                    | 508   |
| Mon, Nov 21, 2022 | 5                    | 14                        | 17                | 105               | 136               | 88                     | 365   |
| Tue, Nov 22, 2022 | 2                    | 1                         | 15                | 72                | 58                | 69                     | 217   |
| Wed, Nov 23, 2022 | 1                    | 2                         | 8                 | 54                | 71                | 41                     | 177   |
| Thu, Nov 24, 2022 | -                    | -                         | 2                 | 5                 | 4                 | 2                      | 13    |
| Fri, Nov 25, 2022 | 2                    | 3                         | 4                 | 44                | 59                | 56                     | 168   |

| Total             | 59 | 121 | 297 | 2,069 | 1,837 | 1,922 | 6,305 |
|-------------------|----|-----|-----|-------|-------|-------|-------|
|                   |    |     |     |       |       |       |       |
| Wed, Nov 30, 2022 | -  | 2   | 17  | 116   | 97    | 141   | 373   |
| Tue, Nov 29, 2022 | 3  | 8   | 13  | 59    | 76    | 58    | 217   |
| Mon, Nov 28, 2022 | 3  | 5   | 13  | 79    | 73    | 62    | 235   |
| Sun, Nov 27, 2022 | 3  | 10  | 8   | 85    | 67    | 88    | 261   |
| Sat, Nov 26, 2022 | -  | -   | 4   | 58    | 54    | 48    | 164   |