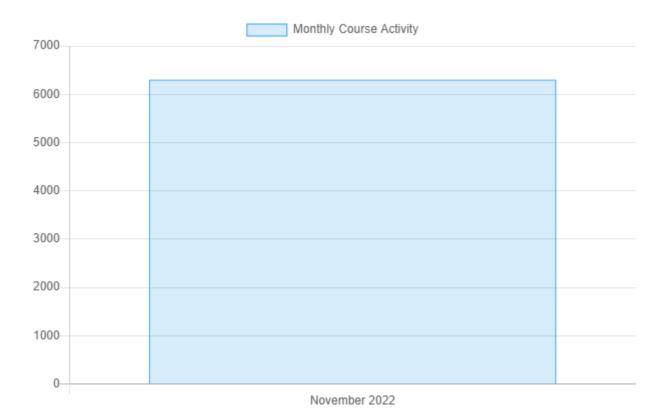

| Total             | 59 | 121 | 297 | 2,069 | 1,837 | 1,922 | 6,305 |
|-------------------|----|-----|-----|-------|-------|-------|-------|
|                   |    |     |     |       |       |       |       |
| Wed, Nov 30, 2022 | -  | 2   | 17  | 116   | 97    | 141   | 373   |
| Tue, Nov 29, 2022 | 3  | 8   | 13  | 59    | 76    | 58    | 217   |
| Mon, Nov 28, 2022 | 3  | 5   | 13  | 79    | 73    | 62    | 235   |
| Sun, Nov 27, 2022 | 3  | 10  | 8   | 85    | 67    | 88    | 261   |
| Sat, Nov 26, 2022 | -  | -   | 4   | 58    | 54    | 48    | 164   |