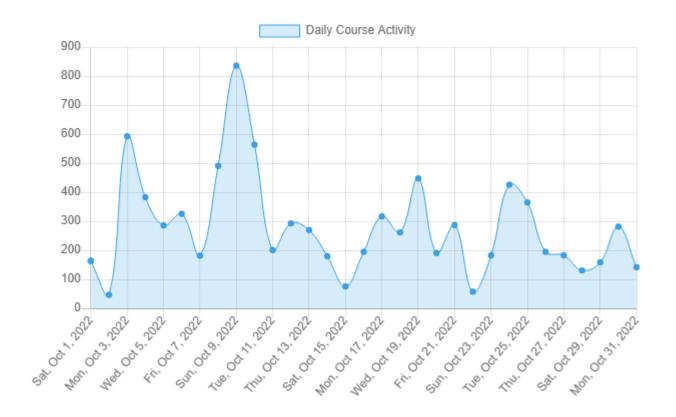

## Daily Usage

From October 1, 2022 To October 31, 2022

#### From October 1, 2022 To October 31, 2022

| Date              | New<br>Registrations | New<br>Courses<br>Started | Login<br>Sessions | Lessons<br>Viewed | Videos<br>Watched | Student<br>Submissions | Total |
|-------------------|----------------------|---------------------------|-------------------|-------------------|-------------------|------------------------|-------|
| Sat, Oct 1, 2022  | 3                    | 3                         | 6                 | 54                | 42                | 56                     | 164   |
| Sun, Oct 2, 2022  | 1                    | -                         | 4                 | 17                | 18                | 7                      | 47    |
| Mon, Oct 3, 2022  | 3                    | 4                         | 15                | 235               | 146               | 190                    | 593   |
| Tue, Oct 4, 2022  | 3                    | 3                         | 16                | 145               | 101               | 115                    | 383   |
| Wed, Oct 5, 2022  | 6                    | 8                         | 16                | 92                | 68                | 96                     | 286   |
| Thu, Oct 6, 2022  | 4                    | 7                         | 16                | 105               | 87                | 107                    | 326   |
| Fri, Oct 7, 2022  | -                    | 2                         | 9                 | 67                | 56                | 48                     | 182   |
| Sat, Oct 8, 2022  | 4                    | 7                         | 9                 | 181               | 154               | 136                    | 491   |
| Sun, Oct 9, 2022  | -                    | 2                         | 9                 | 353               | 257               | 215                    | 836   |
| Mon, Oct 10, 2022 | -                    | 2                         | 13                | 221               | 148               | 180                    | 564   |
| Tue, Oct 11, 2022 | 1                    | -                         | 9                 | 72                | 50                | 69                     | 201   |
| Wed, Oct 12, 2022 | 2                    | 4                         | 10                | 110               | 73                | 94                     | 293   |
| Thu, Oct 13, 2022 | 5                    | -                         | 12                | 110               | 61                | 82                     | 270   |
| Fri, Oct 14, 2022 | 1                    | -                         | 8                 | 61                | 44                | 66                     | 180   |
| Sat, Oct 15, 2022 | 1                    | 1                         | 7                 | 28                | 18                | 21                     | 76    |
| Sun, Oct 16, 2022 | -                    | 5                         | 9                 | 66                | 64                | 51                     | 195   |
| Mon, Oct 17, 2022 | -                    | 4                         | 13                | 116               | 124               | 60                     | 317   |
| Tue, Oct 18, 2022 | 1                    | 5                         | 14                | 92                | 77                | 73                     | 262   |
| Wed, Oct 19, 2022 | 1                    | 14                        | 15                | 151               | 138               | 129                    | 448   |
| Thu, Oct 20, 2022 | -                    | -                         | 10                | 65                | 62                | 54                     | 191   |
| Fri, Oct 21, 2022 | 4                    | 5                         | 13                | 90                | 70                | 105                    | 287   |
| Sat, Oct 22, 2022 | -                    | 1                         | 5                 | 20                | 21                | 11                     | 58    |
| Sun, Oct 23, 2022 | 3                    | 3                         | 6                 | 64                | 37                | 70                     | 183   |
| Mon, Oct 24, 2022 | 7                    | 11                        | 18                | 156               | 111               | 123                    | 426   |
| Tue, Oct 25, 2022 | 2                    | 8                         | 17                | 119               | 129               | 90                     | 365   |

| Total             | 66 | 114 | 345 | 3,164 | 2,436 | 2,591 | 8,716 |
|-------------------|----|-----|-----|-------|-------|-------|-------|
|                   |    |     |     |       |       |       |       |
| Mon, Oct 31, 2022 | 1  | 3   | 11  | 48    | 38    | 41    | 142   |
| Sun, Oct 30, 2022 | 2  | 6   | 10  | 89    | 88    | 87    | 282   |
| Sat, Oct 29, 2022 | 3  | 2   | 8   | 63    | 36    | 47    | 159   |
| Fri, Oct 28, 2022 | 2  | 2   | 9   | 44    | 25    | 49    | 131   |
| Thu, Oct 27, 2022 | 2  | -   | 15  | 66    | 40    | 60    | 183   |
| Wed, Oct 26, 2022 | 4  | 2   | 13  | 64    | 53    | 59    | 195   |