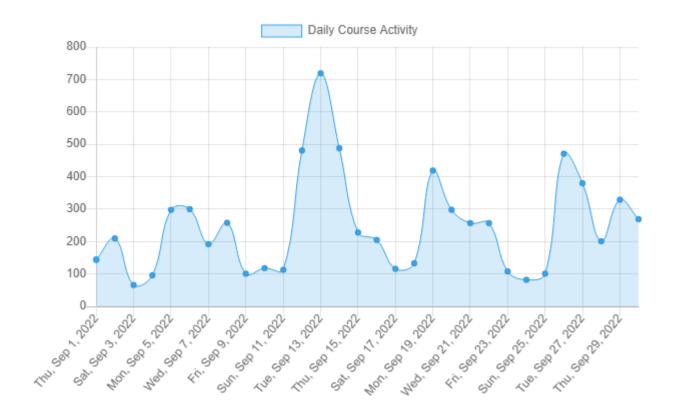

## Daily Usage

From September 1, 2022 To September 30, 2022

#### From September 1, 2022 To September 30, 2022

| Date              | New<br>Registrations | New<br>Courses<br>Started | Login<br>Sessions | Lessons<br>Viewed | Videos<br>Watched | Student<br>Submissions | Total |
|-------------------|----------------------|---------------------------|-------------------|-------------------|-------------------|------------------------|-------|
| Thu, Sep 1, 2022  | 3                    | 7                         | 11                | 45                | 41                | 37                     | 144   |
| Fri, Sep 2, 2022  | -                    | 3                         | 11                | 67                | 64                | 65                     | 210   |
| Sat, Sep 3, 2022  | 1                    | 1                         | 4                 | 20                | 23                | 17                     | 66    |
| Sun, Sep 4, 2022  | 1                    | 3                         | 6                 | 33                | 27                | 26                     | 96    |
| Mon, Sep 5, 2022  | 3                    | 9                         | 9                 | 94                | 78                | 105                    | 298   |
| Tue, Sep 6, 2022  | 1                    | 7                         | 16                | 104               | 73                | 99                     | 300   |
| Wed, Sep 7, 2022  | 2                    | 2                         | 10                | 66                | 52                | 60                     | 192   |
| Thu, Sep 8, 2022  | 2                    | 5                         | 8                 | 88                | 85                | 70                     | 258   |
| Fri, Sep 9, 2022  | 1                    | 5                         | 8                 | 31                | 37                | 19                     | 101   |
| Sat, Sep 10, 2022 | 2                    | 2                         | 7                 | 37                | 27                | 43                     | 118   |
| Sun, Sep 11, 2022 | -                    | -                         | 5                 | 36                | 38                | 34                     | 113   |
| Mon, Sep 12, 2022 | 3                    | 12                        | 18                | 148               | 134               | 166                    | 481   |
| Tue, Sep 13, 2022 | 1                    | 4                         | 16                | 245               | 171               | 282                    | 719   |
| Wed, Sep 14, 2022 | -                    | 5                         | 14                | 183               | 151               | 135                    | 488   |
| Thu, Sep 15, 2022 | 4                    | 3                         | 11                | 80                | 67                | 63                     | 228   |
| Fri, Sep 16, 2022 | 2                    | 2                         | 10                | 66                | 55                | 70                     | 205   |
| Sat, Sep 17, 2022 | 1                    | 1                         | 5                 | 41                | 37                | 31                     | 116   |
| Sun, Sep 18, 2022 | 4                    | 2                         | 5                 | 46                | 29                | 47                     | 133   |
| Mon, Sep 19, 2022 | 3                    | 4                         | 15                | 156               | 90                | 151                    | 419   |
| Tue, Sep 20, 2022 | 1                    | 3                         | 17                | 95                | 78                | 104                    | 298   |
| Wed, Sep 21, 2022 | -                    | 1                         | 9                 | 103               | 63                | 81                     | 257   |
| Thu, Sep 22, 2022 | 1                    | 3                         | 10                | 97                | 64                | 82                     | 257   |
| Fri, Sep 23, 2022 | -                    | _                         | 7                 | 37                | 28                | 36                     | 108   |
| Sat, Sep 24, 2022 | 2                    | 2                         | 5                 | 27                | 21                | 25                     | 82    |
| Sun, Sep 25, 2022 | 3                    | 2                         | 7                 | 32                | 32                | 25                     | 101   |

| Total             | 51 | 112 | 309 | 2,511 | 1,986 | 2,469 | 7,438 |
|-------------------|----|-----|-----|-------|-------|-------|-------|
|                   |    |     |     |       |       |       |       |
| Fri, Sep 30, 2022 | 3  | 6   | 12  | 73    | 85    | 90    | 269   |
| Thu, Sep 29, 2022 | -  | 2   | 10  | 108   | 69    | 140   | 329   |
| Wed, Sep 28, 2022 | 1  | 2   | 12  | 70    | 49    | 67    | 201   |
| Tue, Sep 27, 2022 | 3  | 9   | 12  | 119   | 110   | 127   | 380   |
| Mon, Sep 26, 2022 | 3  | 5   | 19  | 164   | 108   | 172   | 471   |