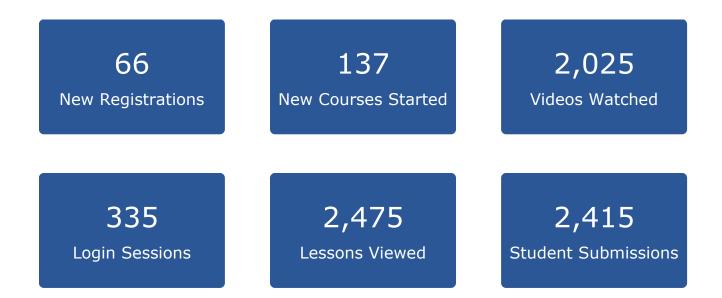

| Total             | 66 | 137 | 335 | 2,475 | 2,025 | 2,415 | 7,453 |
|-------------------|----|-----|-----|-------|-------|-------|-------|
|                   |    |     |     |       |       |       |       |
| Wed, Aug 31, 2022 | 2  | 4   | 11  | 165   | 109   | 116   | 407   |
| Tue, Aug 30, 2022 | 2  | 3   | 10  | 34    | 21    | 25    | 95    |
| Mon, Aug 29, 2022 | 2  | 8   | 16  | 131   | 101   | 107   | 365   |
| Sun, Aug 28, 2022 | 3  | 12  | 8   | 59    | 87    | 43    | 212   |
| Sat, Aug 27, 2022 | 1  | 3   | 6   | 71    | 56    | 61    | 198   |
| Fri, Aug 26, 2022 | 1  | -   | 7   | 40    | 29    | 30    | 107   |