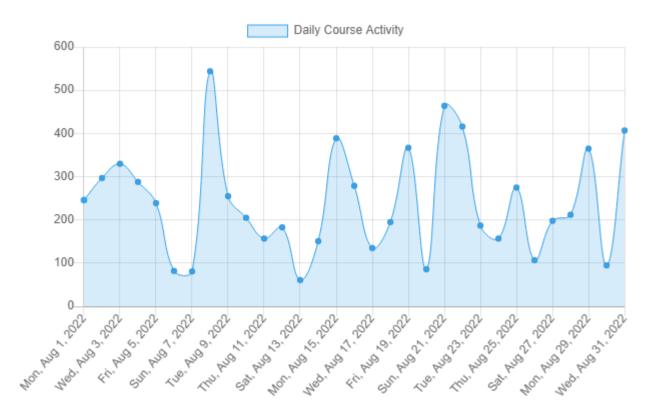

1 New Student

Astronomy 101

| Date              | New<br>Registrations | New<br>Courses<br>Started | Login<br>Sessions | Lessons<br>Viewed | Videos<br>Watched | Student<br>Submissions | Total |
|-------------------|----------------------|---------------------------|-------------------|-------------------|-------------------|------------------------|-------|
| Mon, Aug 1, 2022  | 1                    | 3                         | 14                | 87                | 71                | 70                     | 246   |
| Tue, Aug 2, 2022  | 3                    | 5                         | 11                | 88                | 75                | 115                    | 297   |
| Wed, Aug 3, 2022  | 3                    | 4                         | 12                | 117               | 84                | 110                    | 330   |
| Thu, Aug 4, 2022  | -                    | 1                         | 8                 | 106               | 75                | 98                     | 288   |
| Fri, Aug 5, 2022  | 1                    | 3                         | 13                | 81                | 59                | 82                     | 239   |
| Sat, Aug 6, 2022  | 2                    | 3                         | 7                 | 22                | 34                | 14                     | 82    |
| Sun, Aug 7, 2022  | 1                    | 2                         | 6                 | 28                | 12                | 32                     | 81    |
| Mon, Aug 8, 2022  | 4                    | 5                         | 14                | 195               | 130               | 196                    | 544   |
| Tue, Aug 9, 2022  | 3                    | 9                         | 17                | 75                | 69                | 82                     | 255   |
| Wed, Aug 10, 2022 | 1                    | 3                         | 11                | 72                | 53                | 65                     | 205   |
| Thu, Aug 11, 2022 | 4                    | 5                         | 12                | 52                | 49                | 35                     | 157   |
| Fri, Aug 12, 2022 | 4                    | 4                         | 10                | 53                | 42                | 70                     | 183   |
| Sat, Aug 13, 2022 | 1                    | 1                         | 5                 | 18                | 24                | 12                     | 61    |
| Sun, Aug 14, 2022 | 1                    | 3                         | 6                 | 45                | 29                | 67                     | 151   |
| Mon, Aug 15, 2022 | 3                    | 1                         | 16                | 120               | 86                | 163                    | 389   |
| Tue, Aug 16, 2022 | 6                    | 14                        | 15                | 78                | 119               | 47                     | 279   |
| Wed, Aug 17, 2022 | 1                    | 6                         | 11                | 41                | 33                | 43                     | 135   |
| Thu, Aug 18, 2022 | 1                    | 5                         | 11                | 65                | 43                | 70                     | 195   |
| Fri, Aug 19, 2022 | 2                    | 11                        | 14                | 106               | 114               | 120                    | 367   |
| Sat, Aug 20, 2022 | 2                    | 4                         | 8                 | 26                | 25                | 21                     | 86    |
| Sun, Aug 21, 2022 | 2                    | 4                         | 9                 | 171               | 112               | 166                    | 464   |
| Mon, Aug 22, 2022 | 2                    | 4                         | 14                | 143               | 122               | 131                    | 416   |
| Tue, Aug 23, 2022 | 3                    | 3                         | 12                | 52                | 33                | 84                     | 187   |
| Wed, Aug 24, 2022 | 1                    | 1                         | 10                | 40                | 45                | 60                     | 157   |
| Thu, Aug 25, 2022 | 3                    | 3                         | 11                | 94                | 84                | 80                     | 275   |

| Total             | 66 | 137 | 335 | 2,475 | 2,025 | 2,415 | 7,453 |
|-------------------|----|-----|-----|-------|-------|-------|-------|
|                   |    |     |     |       |       |       |       |
| Wed, Aug 31, 2022 | 2  | 4   | 11  | 165   | 109   | 116   | 407   |
| Tue, Aug 30, 2022 | 2  | 3   | 10  | 34    | 21    | 25    | 95    |
| Mon, Aug 29, 2022 | 2  | 8   | 16  | 131   | 101   | 107   | 365   |
| Sun, Aug 28, 2022 | 3  | 12  | 8   | 59    | 87    | 43    | 212   |
| Sat, Aug 27, 2022 | 1  | 3   | 6   | 71    | 56    | 61    | 198   |
| Fri, Aug 26, 2022 | 1  | -   | 7   | 40    | 29    | 30    | 107   |