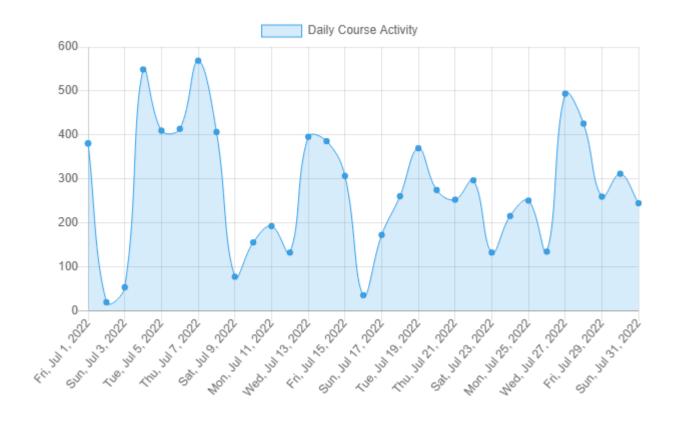

# Daily Usage

From July 1, 2022 To July 31, 2022

### From July 1, 2022 To July 31, 2022

| Date              | New<br>Registrations | New<br>Courses<br>Started | Login<br>Sessions | Lessons<br>Viewed | Videos<br>Watched | Student<br>Submissions | Total |
|-------------------|----------------------|---------------------------|-------------------|-------------------|-------------------|------------------------|-------|
| Fri, Jul 1, 2022  | 1                    | 3                         | 9                 | 127               | 90                | 151                    | 381   |
| Sat, Jul 2, 2022  | -                    | -                         | 5                 | 6                 | 6                 | 3                      | 20    |
| Sun, Jul 3, 2022  | -                    | -                         | 5                 | 21                | 17                | 11                     | 54    |
| Mon, Jul 4, 2022  | 1                    | 3                         | 13                | 203               | 123               | 206                    | 549   |
| Tue, Jul 5, 2022  | 3                    | 8                         | 12                | 159               | 84                | 144                    | 410   |
| Wed, Jul 6, 2022  | 1                    | 1                         | 11                | 151               | 92                | 158                    | 414   |
| Thu, Jul 7, 2022  | -                    | 7                         | 9                 | 235               | 116               | 202                    | 569   |
| Fri, Jul 8, 2022  | 4                    | 4                         | 15                | 124               | 93                | 167                    | 407   |
| Sat, Jul 9, 2022  | 2                    | 5                         | 6                 | 19                | 22                | 24                     | 78    |
| Sun, Jul 10, 2022 | 2                    | 3                         | 9                 | 49                | 58                | 35                     | 156   |
| Mon, Jul 11, 2022 | 2                    | 7                         | 11                | 66                | 50                | 57                     | 193   |
| Tue, Jul 12, 2022 | -                    | 7                         | 10                | 45                | 25                | 46                     | 133   |
| Wed, Jul 13, 2022 | 2                    | 3                         | 10                | 157               | 99                | 125                    | 396   |
| Thu, Jul 14, 2022 | -                    | 3                         | 9                 | 127               | 117               | 130                    | 386   |
| Fri, Jul 15, 2022 | 1                    | 3                         | 11                | 109               | 91                | 92                     | 307   |
| Sat, Jul 16, 2022 | -                    | 1                         | 2                 | 10                | 8                 | 15                     | 36    |
| Sun, Jul 17, 2022 | -                    | 3                         | 10                | 55                | 46                | 59                     | 173   |
| Mon, Jul 18, 2022 | 2                    | 4                         | 16                | 82                | 53                | 104                    | 261   |
| Tue, Jul 19, 2022 | -                    | 2                         | 11                | 131               | 89                | 137                    | 370   |
| Wed, Jul 20, 2022 | 2                    | 2                         | 11                | 105               | 59                | 96                     | 275   |
| Thu, Jul 21, 2022 | 1                    | 7                         | 6                 | 82                | 49                | 108                    | 253   |
| Fri, Jul 22, 2022 | 2                    | 3                         | 10                | 104               | 85                | 93                     | 297   |
| Sat, Jul 23, 2022 | -                    | 1                         | 5                 | 48                | 34                | 45                     | 133   |
| Sun, Jul 24, 2022 | 1                    | 3                         | 9                 | 63                | 61                | 79                     | 216   |
| Mon, Jul 25, 2022 | 4                    | 2                         | 10                | 81                | 60                | 94                     | 251   |

| Total             | 50 | 128 | 325 | 2,961 | 2,021 | 3,105 | 8,590 |
|-------------------|----|-----|-----|-------|-------|-------|-------|
|                   |    |     |     |       |       |       |       |
| Sun, Jul 31, 2022 | 1  | 5   | 13  | 82    | 58    | 86    | 245   |
| Sat, Jul 30, 2022 | 3  | 5   | 13  | 106   | 60    | 125   | 312   |
| Fri, Jul 29, 2022 | 2  | 4   | 11  | 76    | 80    | 87    | 260   |
| Thu, Jul 28, 2022 | 2  | 14  | 23  | 127   | 84    | 176   | 426   |
| Wed, Jul 27, 2022 | 7  | 8   | 21  | 167   | 89    | 202   | 494   |
| Tue, Jul 26, 2022 | 4  | 7   | 9   | 44    | 23    | 48    | 135   |