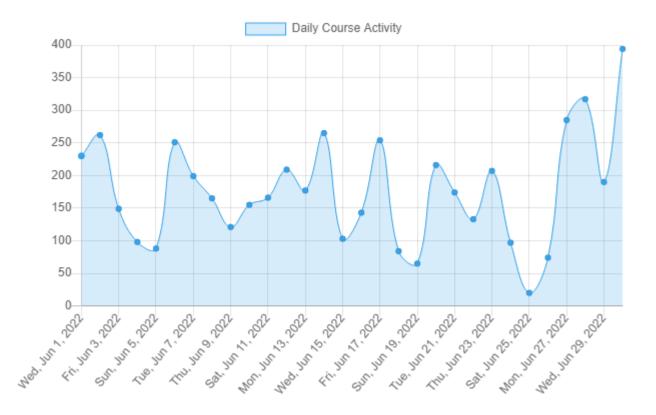

### Daily Usage

1 New Student

Interior Design 101

1 New Student

QuickBooks Online

1 New Student

Communication with Diplomacy and Tact

| Date              | New<br>Registrations | New<br>Courses<br>Started | Login<br>Sessions | Lessons<br>Viewed | Videos<br>Watched | Student<br>Submissions | Total |
|-------------------|----------------------|---------------------------|-------------------|-------------------|-------------------|------------------------|-------|
| Wed, Jun 1, 2022  | 2                    | 4                         | 20                | 94                | 71                | 39                     | 230   |
| Thu, Jun 2, 2022  | 3                    | 10                        | 18                | 102               | 92                | 37                     | 262   |
| Fri, Jun 3, 2022  | 4                    | 7                         | 7                 | 61                | 50                | 20                     | 149   |
| Sat, Jun 4, 2022  | 1                    | 1                         | 8                 | 44                | 23                | 21                     | 98    |
| Sun, Jun 5, 2022  | 1                    | 1                         | 8                 | 38                | 25                | 15                     | 88    |
| Mon, Jun 6, 2022  | 4                    | 4                         | 12                | 126               | 91                | 14                     | 251   |
| Tue, Jun 7, 2022  | 4                    | 3                         | 14                | 68                | 94                | 16                     | 199   |
| Wed, Jun 8, 2022  | 3                    | 5                         | 11                | 66                | 61                | 19                     | 165   |
| Thu, Jun 9, 2022  | 2                    | 3                         | 14                | 43                | 46                | 13                     | 121   |
| Fri, Jun 10, 2022 | 1                    | -                         | 12                | 58                | 71                | 13                     | 155   |
| Sat, Jun 11, 2022 | -                    | 2                         | 7                 | 62                | 69                | 26                     | 166   |
| Sun, Jun 12, 2022 | 3                    | 2                         | 14                | 84                | 93                | 13                     | 209   |
| Mon, Jun 13, 2022 | -                    | 6                         | 10                | 71                | 65                | 25                     | 177   |
| Tue, Jun 14, 2022 | 3                    | 9                         | 19                | 108               | 80                | 46                     | 265   |
| Wed, Jun 15, 2022 | -                    | 1                         | 8                 | 45                | 38                | 11                     | 103   |
| Thu, Jun 16, 2022 | 3                    | 6                         | 10                | 54                | 49                | 21                     | 143   |
| Fri, Jun 17, 2022 | 5                    | 5                         | 15                | 91                | 104               | 34                     | 254   |
| Sat, Jun 18, 2022 | 1                    | 2                         | 13                | 29                | 24                | 15                     | 84    |
| Sun, Jun 19, 2022 | -                    | 3                         | 6                 | 26                | 25                | 5                      | 65    |
| Mon, Jun 20, 2022 | 2                    | 2                         | 10                | 82                | 84                | 36                     | 216   |
| Tue, Jun 21, 2022 | 1                    | 5                         | 9                 | 65                | 38                | 56                     | 174   |
| Wed, Jun 22, 2022 | 2                    | 5                         | 10                | 57                | 33                | 26                     | 133   |
| Thu, Jun 23, 2022 | 1                    | 5                         | 12                | 79                | 68                | 42                     | 207   |
| Fri, Jun 24, 2022 | 1                    | 3                         | 7                 | 33                | 26                | 27                     | 97    |
| Sat, Jun 25, 2022 | 2                    | 1                         | 4                 | 3                 | 8                 | 2                      | 20    |

| Sun, Jun 26, 2022 | 1  | 1   | 9   | 24    | 17    | 22    | 74    |
|-------------------|----|-----|-----|-------|-------|-------|-------|
| Mon, Jun 27, 2022 | 1  | 4   | 8   | 94    | 71    | 107   | 285   |
| Tue, Jun 28, 2022 | 3  | 7   | 11  | 102   | 67    | 127   | 317   |
| Wed, Jun 29, 2022 | 1  | 3   | 11  | 62    | 42    | 71    | 190   |
| Thu, Jun 30, 2022 | 1  | 8   | 8   | 143   | 83    | 151   | 394   |
|                   |    |     |     |       |       |       |       |
| Total             | 56 | 118 | 325 | 2,014 | 1,708 | 1,070 | 5,291 |
| TULAI             | 50 | 110 | 525 | 2,014 | 1,700 | 1,070 | 5,291 |