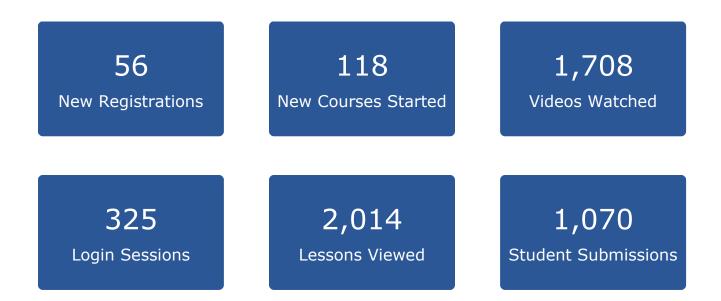

1 New Student

Interior Design 101

1 New Student

QuickBooks Online

1 New Student

Communication with Diplomacy and Tact

| Date              | New<br>Registrations | New<br>Courses<br>Started | Login<br>Sessions | Lessons<br>Viewed | Videos<br>Watched | Student<br>Submissions | Total |
|-------------------|----------------------|---------------------------|-------------------|-------------------|-------------------|------------------------|-------|
| Wed, Jun 1, 2022  | 2                    | 4                         | 20                | 94                | 71                | 39                     | 230   |
| Thu, Jun 2, 2022  | 3                    | 10                        | 18                | 102               | 92                | 37                     | 262   |
| Fri, Jun 3, 2022  | 4                    | 7                         | 7                 | 61                | 50                | 20                     | 149   |
| Sat, Jun 4, 2022  | 1                    | 1                         | 8                 | 44                | 23                | 21                     | 98    |
| Sun, Jun 5, 2022  | 1                    | 1                         | 8                 | 38                | 25                | 15                     | 88    |
| Mon, Jun 6, 2022  | 4                    | 4                         | 12                | 126               | 91                | 14                     | 251   |
| Tue, Jun 7, 2022  | 4                    | 3                         | 14                | 68                | 94                | 16                     | 199   |
| Wed, Jun 8, 2022  | 3                    | 5                         | 11                | 66                | 61                | 19                     | 165   |
| Thu, Jun 9, 2022  | 2                    | 3                         | 14                | 43                | 46                | 13                     | 121   |
| Fri, Jun 10, 2022 | 1                    | -                         | 12                | 58                | 71                | 13                     | 155   |
| Sat, Jun 11, 2022 | -                    | 2                         | 7                 | 62                | 69                | 26                     | 166   |
| Sun, Jun 12, 2022 | 3                    | 2                         | 14                | 84                | 93                | 13                     | 209   |
| Mon, Jun 13, 2022 | -                    | 6                         | 10                | 71                | 65                | 25                     | 177   |
| Tue, Jun 14, 2022 | 3                    | 9                         | 19                | 108               | 80                | 46                     | 265   |
| Wed, Jun 15, 2022 | -                    | 1                         | 8                 | 45                | 38                | 11                     | 103   |
| Thu, Jun 16, 2022 | 3                    | 6                         | 10                | 54                | 49                | 21                     | 143   |
| Fri, Jun 17, 2022 | 5                    | 5                         | 15                | 91                | 104               | 34                     | 254   |
| Sat, Jun 18, 2022 | 1                    | 2                         | 13                | 29                | 24                | 15                     | 84    |
| Sun, Jun 19, 2022 | -                    | 3                         | 6                 | 26                | 25                | 5                      | 65    |
| Mon, Jun 20, 2022 | 2                    | 2                         | 10                | 82                | 84                | 36                     | 216   |
| Tue, Jun 21, 2022 | 1                    | 5                         | 9                 | 65                | 38                | 56                     | 174   |
| Wed, Jun 22, 2022 | 2                    | 5                         | 10                | 57                | 33                | 26                     | 133   |
| Thu, Jun 23, 2022 | 1                    | 5                         | 12                | 79                | 68                | 42                     | 207   |
| Fri, Jun 24, 2022 | 1                    | 3                         | 7                 | 33                | 26                | 27                     | 97    |
| Sat, Jun 25, 2022 | 2                    | 1                         | 4                 | 3                 | 8                 | 2                      | 20    |

| Sun, Jun 26, 2022 | 1  | 1   | 9   | 24    | 17    | 22    | 74    |
|-------------------|----|-----|-----|-------|-------|-------|-------|
| Mon, Jun 27, 2022 | 1  | 4   | 8   | 94    | 71    | 107   | 285   |
| Tue, Jun 28, 2022 | 3  | 7   | 11  | 102   | 67    | 127   | 317   |
| Wed, Jun 29, 2022 | 1  | 3   | 11  | 62    | 42    | 71    | 190   |
| Thu, Jun 30, 2022 | 1  | 8   | 8   | 143   | 83    | 151   | 394   |
|                   |    |     |     |       |       |       |       |
| Total             | 56 | 118 | 325 | 2,014 | 1,708 | 1,070 | 5,291 |
| TULAI             | 50 | 110 | 525 | 2,014 | 1,700 | 1,070 | 5,291 |