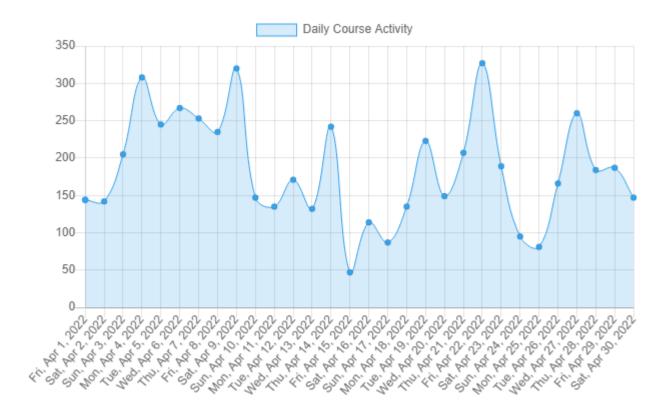

## Daily Usage

From April 1, 2022 To April 30, 2022

## From April 1, 2022 To April 30, 2022

| Date              | New<br>Registrations | New<br>Courses<br>Started | Login<br>Sessions | Lessons<br>Viewed | Videos<br>Watched | Student<br>Submissions | Total |
|-------------------|----------------------|---------------------------|-------------------|-------------------|-------------------|------------------------|-------|
| Fri, Apr 1, 2022  | -                    | 3                         | 17                | 63                | 35                | 26                     | 144   |
| Sat, Apr 2, 2022  | 3                    | 5                         | 9                 | 55                | 48                | 22                     | 142   |
| Sun, Apr 3, 2022  | 3                    | 5                         | 18                | 92                | 61                | 26                     | 205   |
| Mon, Apr 4, 2022  | 2                    | 11                        | 22                | 112               | 76                | 85                     | 308   |
| Tue, Apr 5, 2022  | 1                    | 4                         | 21                | 108               | 78                | 33                     | 245   |
| Wed, Apr 6, 2022  | 1                    | 2                         | 24                | 116               | 84                | 40                     | 267   |
| Thu, Apr 7, 2022  | 2                    | 5                         | 16                | 106               | 76                | 48                     | 253   |
| Fri, Apr 8, 2022  | -                    | 3                         | 15                | 90                | 93                | 34                     | 235   |
| Sat, Apr 9, 2022  | 1                    | 16                        | 18                | 123               | 107               | 55                     | 320   |
| Sun, Apr 10, 2022 | 1                    | 5                         | 14                | 58                | 45                | 24                     | 147   |
| Mon, Apr 11, 2022 | -                    | -                         | 14                | 55                | 37                | 29                     | 135   |
| Tue, Apr 12, 2022 | 4                    | 1                         | 18                | 58                | 50                | 40                     | 171   |
| Wed, Apr 13, 2022 | -                    | 1                         | 13                | 55                | 42                | 21                     | 132   |
| Thu, Apr 14, 2022 | 1                    | 2                         | 16                | 94                | 66                | 63                     | 242   |
| Fri, Apr 15, 2022 | 2                    | 4                         | 7                 | 15                | 10                | 9                      | 47    |
| Sat, Apr 16, 2022 | 1                    | 1                         | 11                | 37                | 55                | 9                      | 114   |
| Sun, Apr 17, 2022 | 1                    | 4                         | 8                 | 36                | 28                | 10                     | 87    |
| Mon, Apr 18, 2022 | -                    | 5                         | 14                | 53                | 47                | 16                     | 135   |
| Tue, Apr 19, 2022 | 3                    | 6                         | 16                | 97                | 66                | 35                     | 223   |
| Wed, Apr 20, 2022 | -                    | 1                         | 13                | 56                | 49                | 30                     | 149   |
| Thu, Apr 21, 2022 | 2                    | 6                         | 18                | 84                | 72                | 25                     | 207   |
| Fri, Apr 22, 2022 | 3                    | 3                         | 17                | 132               | 133               | 39                     | 327   |
| Sat, Apr 23, 2022 | 3                    | 3                         | 9                 | 72                | 87                | 15                     | 189   |
| Sun, Apr 24, 2022 | 1                    | 2                         | 10                | 43                | 26                | 13                     | 95    |
| Mon, Apr 25, 2022 | -                    | 1                         | 11                | 37                | 27                | 5                      | 81    |

| Total             | 41 | 117 | 437 | 2,206 | 1,890 | 853 | 5,544 |
|-------------------|----|-----|-----|-------|-------|-----|-------|
|                   |    |     |     |       |       |     |       |
| Sat, Apr 30, 2022 | 1  | 8   | 13  | 53    | 54    | 18  | 147   |
| Fri, Apr 29, 2022 | 1  | 3   | 13  | 74    | 72    | 24  | 187   |
| Thu, Apr 28, 2022 | 1  | 2   | 12  | 74    | 82    | 13  | 184   |
| Wed, Apr 27, 2022 | -  | 1   | 19  | 101   | 106   | 33  | 260   |
| Tue, Apr 26, 2022 | 3  | 4   | 11  | 57    | 78    | 13  | 166   |