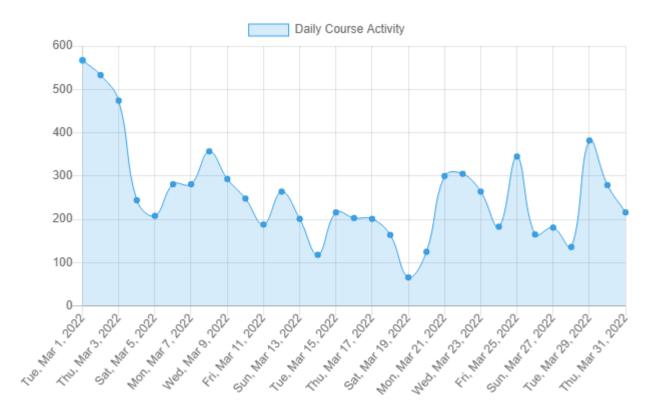

### Top 30 Courses Joined

| Date              | New<br>Registrations | New<br>Courses<br>Started | Login<br>Sessions | Lessons<br>Viewed | Videos<br>Watched | Student<br>Submissions | Total |
|-------------------|----------------------|---------------------------|-------------------|-------------------|-------------------|------------------------|-------|
| Tue, Mar 1, 2022  | 3                    | 13                        | 24                | 223               | 212               | 92                     | 567   |
| Wed, Mar 2, 2022  | 3                    | 14                        | 24                | 213               | 191               | 88                     | 533   |
| Thu, Mar 3, 2022  | 5                    | 8                         | 22                | 190               | 150               | 99                     | 474   |
| Fri, Mar 4, 2022  | -                    | 2                         | 21                | 107               | 80                | 34                     | 244   |
| Sat, Mar 5, 2022  | 1                    | 3                         | 14                | 92                | 58                | 40                     | 208   |
| Sun, Mar 6, 2022  | 1                    | 1                         | 20                | 100               | 80                | 79                     | 281   |
| Mon, Mar 7, 2022  | -                    | 3                         | 18                | 117               | 111               | 32                     | 281   |
| Tue, Mar 8, 2022  | 2                    | 5                         | 22                | 141               | 133               | 54                     | 357   |
| Wed, Mar 9, 2022  | -                    | 6                         | 22                | 126               | 87                | 52                     | 293   |
| Thu, Mar 10, 2022 | 3                    | 3                         | 16                | 101               | 106               | 19                     | 248   |
| Fri, Mar 11, 2022 | -                    | 3                         | 17                | 70                | 62                | 36                     | 188   |
| Sat, Mar 12, 2022 | 2                    | 7                         | 18                | 100               | 95                | 42                     | 264   |
| Sun, Mar 13, 2022 | 1                    | 3                         | 11                | 87                | 59                | 40                     | 201   |
| Mon, Mar 14, 2022 | 2                    | -                         | 11                | 49                | 44                | 12                     | 118   |
| Tue, Mar 15, 2022 | 2                    | 7                         | 18                | 88                | 71                | 30                     | 216   |
| Wed, Mar 16, 2022 | 1                    | 3                         | 15                | 88                | 72                | 24                     | 203   |
| Thu, Mar 17, 2022 | -                    | 4                         | 13                | 92                | 70                | 22                     | 201   |
| Fri, Mar 18, 2022 | 1                    | 2                         | 15                | 66                | 49                | 31                     | 164   |
| Sat, Mar 19, 2022 | -                    | -                         | 9                 | 26                | 25                | 6                      | 66    |
| Sun, Mar 20, 2022 | 2                    | 3                         | 12                | 42                | 50                | 16                     | 125   |
| Mon, Mar 21, 2022 | 2                    | 10                        | 16                | 113               | 112               | 47                     | 300   |
| Tue, Mar 22, 2022 | 2                    | 4                         | 18                | 141               | 92                | 48                     | 305   |
| Wed, Mar 23, 2022 | 2                    | 5                         | 19                | 119               | 75                | 44                     | 264   |
| Thu, Mar 24, 2022 | 1                    | 2                         | 17                | 82                | 56                | 25                     | 183   |
| Fri, Mar 25, 2022 | 1                    | 3                         | 14                | 128               | 92                | 107                    | 345   |

| Total             | 51 | 136 | 527 | 3,233 | 2,696 | 1,345 | 7,988 |
|-------------------|----|-----|-----|-------|-------|-------|-------|
|                   |    |     |     |       |       |       |       |
| Thu, Mar 31, 2022 | 1  | 1   | 17  | 81    | 94    | 22    | 216   |
| Wed, Mar 30, 2022 | 4  | 6   | 22  | 107   | 87    | 53    | 279   |
| Tue, Mar 29, 2022 | 3  | 6   | 18  | 148   | 119   | 88    | 382   |
| Mon, Mar 28, 2022 | 2  | 5   | 15  | 42    | 52    | 20    | 136   |
| Sun, Mar 27, 2022 | 1  | 1   | 16  | 79    | 60    | 24    | 181   |
| Sat, Mar 26, 2022 | 3  | 3   | 13  | 75    | 52    | 19    | 165   |