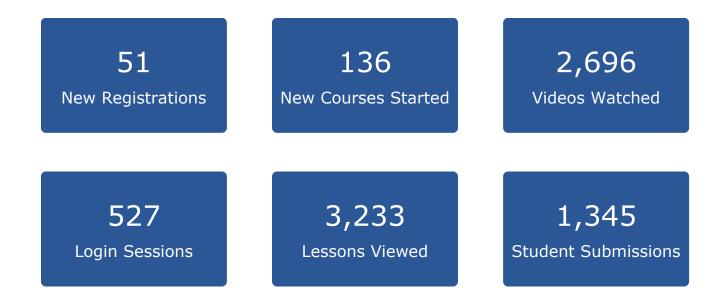

### Top 30 Courses Joined

| Date              | New<br>Registrations | New<br>Courses<br>Started | Login<br>Sessions | Lessons<br>Viewed | Videos<br>Watched | Student<br>Submissions | Total |
|-------------------|----------------------|---------------------------|-------------------|-------------------|-------------------|------------------------|-------|
| Tue, Mar 1, 2022  | 3                    | 13                        | 24                | 223               | 212               | 92                     | 567   |
| Wed, Mar 2, 2022  | 3                    | 14                        | 24                | 213               | 191               | 88                     | 533   |
| Thu, Mar 3, 2022  | 5                    | 8                         | 22                | 190               | 150               | 99                     | 474   |
| Fri, Mar 4, 2022  | -                    | 2                         | 21                | 107               | 80                | 34                     | 244   |
| Sat, Mar 5, 2022  | 1                    | 3                         | 14                | 92                | 58                | 40                     | 208   |
| Sun, Mar 6, 2022  | 1                    | 1                         | 20                | 100               | 80                | 79                     | 281   |
| Mon, Mar 7, 2022  | -                    | 3                         | 18                | 117               | 111               | 32                     | 281   |
| Tue, Mar 8, 2022  | 2                    | 5                         | 22                | 141               | 133               | 54                     | 357   |
| Wed, Mar 9, 2022  | -                    | 6                         | 22                | 126               | 87                | 52                     | 293   |
| Thu, Mar 10, 2022 | 3                    | 3                         | 16                | 101               | 106               | 19                     | 248   |
| Fri, Mar 11, 2022 | -                    | 3                         | 17                | 70                | 62                | 36                     | 188   |
| Sat, Mar 12, 2022 | 2                    | 7                         | 18                | 100               | 95                | 42                     | 264   |
| Sun, Mar 13, 2022 | 1                    | 3                         | 11                | 87                | 59                | 40                     | 201   |
| Mon, Mar 14, 2022 | 2                    | -                         | 11                | 49                | 44                | 12                     | 118   |
| Tue, Mar 15, 2022 | 2                    | 7                         | 18                | 88                | 71                | 30                     | 216   |
| Wed, Mar 16, 2022 | 1                    | 3                         | 15                | 88                | 72                | 24                     | 203   |
| Thu, Mar 17, 2022 | -                    | 4                         | 13                | 92                | 70                | 22                     | 201   |
| Fri, Mar 18, 2022 | 1                    | 2                         | 15                | 66                | 49                | 31                     | 164   |
| Sat, Mar 19, 2022 | -                    | -                         | 9                 | 26                | 25                | 6                      | 66    |
| Sun, Mar 20, 2022 | 2                    | 3                         | 12                | 42                | 50                | 16                     | 125   |
| Mon, Mar 21, 2022 | 2                    | 10                        | 16                | 113               | 112               | 47                     | 300   |
| Tue, Mar 22, 2022 | 2                    | 4                         | 18                | 141               | 92                | 48                     | 305   |
| Wed, Mar 23, 2022 | 2                    | 5                         | 19                | 119               | 75                | 44                     | 264   |
| Thu, Mar 24, 2022 | 1                    | 2                         | 17                | 82                | 56                | 25                     | 183   |
| Fri, Mar 25, 2022 | 1                    | 3                         | 14                | 128               | 92                | 107                    | 345   |

| Total             | 51 | 136 | 527 | 3,233 | 2,696 | 1,345 | 7,988 |
|-------------------|----|-----|-----|-------|-------|-------|-------|
|                   |    |     |     |       |       |       |       |
| Thu, Mar 31, 2022 | 1  | 1   | 17  | 81    | 94    | 22    | 216   |
| Wed, Mar 30, 2022 | 4  | 6   | 22  | 107   | 87    | 53    | 279   |
| Tue, Mar 29, 2022 | 3  | 6   | 18  | 148   | 119   | 88    | 382   |
| Mon, Mar 28, 2022 | 2  | 5   | 15  | 42    | 52    | 20    | 136   |
| Sun, Mar 27, 2022 | 1  | 1   | 16  | 79    | 60    | 24    | 181   |
| Sat, Mar 26, 2022 | 3  | 3   | 13  | 75    | 52    | 19    | 165   |