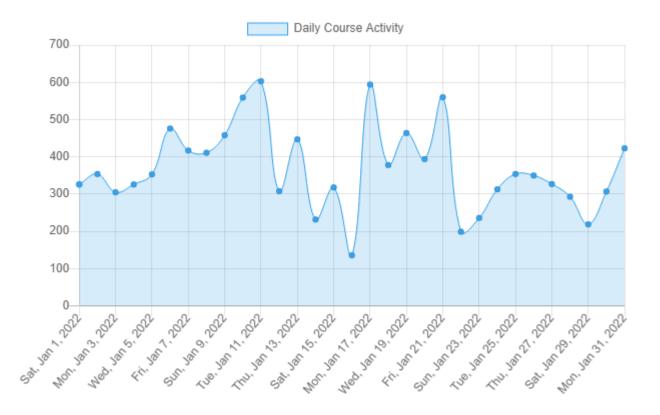

2 New Students

American History Review

| Date              | New<br>Registrations | New<br>Courses<br>Started | Login<br>Sessions | Lessons<br>Viewed | Videos<br>Watched | Student<br>Submissions | Total |
|-------------------|----------------------|---------------------------|-------------------|-------------------|-------------------|------------------------|-------|
| Sat, Jan 1, 2022  | 6                    | 19                        | 26                | 105               | 105               | 65                     | 326   |
| Sun, Jan 2, 2022  | 6                    | 18                        | 23                | 136               | 88                | 83                     | 354   |
| Mon, Jan 3, 2022  | 4                    | 7                         | 26                | 124               | 86                | 58                     | 305   |
| Tue, Jan 4, 2022  | 2                    | 13                        | 17                | 112               | 136               | 46                     | 326   |
| Wed, Jan 5, 2022  | 8                    | 12                        | 20                | 141               | 120               | 52                     | 353   |
| Thu, Jan 6, 2022  | 9                    | 12                        | 26                | 174               | 181               | 74                     | 476   |
| Fri, Jan 7, 2022  | 4                    | 16                        | 22                | 171               | 117               | 87                     | 417   |
| Sat, Jan 8, 2022  | 5                    | 10                        | 23                | 186               | 103               | 84                     | 411   |
| Sun, Jan 9, 2022  | 4                    | 6                         | 28                | 203               | 144               | 73                     | 458   |
| Mon, Jan 10, 2022 | 4                    | 6                         | 27                | 223               | 158               | 141                    | 559   |
| Tue, Jan 11, 2022 | 7                    | 8                         | 27                | 237               | 176               | 148                    | 603   |
| Wed, Jan 12, 2022 | 2                    | 8                         | 27                | 124               | 94                | 53                     | 308   |
| Thu, Jan 13, 2022 | 3                    | 4                         | 33                | 209               | 142               | 56                     | 447   |
| Fri, Jan 14, 2022 | 1                    | 1                         | 26                | 88                | 76                | 40                     | 232   |
| Sat, Jan 15, 2022 | 1                    | 3                         | 19                | 117               | 115               | 63                     | 318   |
| Sun, Jan 16, 2022 | 1                    | 2                         | 11                | 65                | 34                | 23                     | 136   |
| Mon, Jan 17, 2022 | 5                    | 11                        | 28                | 289               | 172               | 89                     | 594   |
| Tue, Jan 18, 2022 | 4                    | 5                         | 14                | 143               | 138               | 74                     | 378   |
| Wed, Jan 19, 2022 | 2                    | 6                         | 19                | 194               | 145               | 98                     | 464   |
| Thu, Jan 20, 2022 | 3                    | 8                         | 21                | 150               | 114               | 98                     | 394   |
| Fri, Jan 21, 2022 | 9                    | 8                         | 20                | 202               | 171               | 150                    | 560   |
| Sat, Jan 22, 2022 | 5                    | 4                         | 21                | 72                | 72                | 25                     | 199   |
| Sun, Jan 23, 2022 | 4                    | 5                         | 16                | 91                | 80                | 40                     | 236   |
| Mon, Jan 24, 2022 | 5                    | 4                         | 21                | 147               | 84                | 52                     | 313   |
| Tue, Jan 25, 2022 | 3                    | 5                         | 26                | 155               | 116               | 49                     | 354   |

| Total             | 120 | 238 | 678 | 4,706 | 3,529 | 2,169 | 11,440 |
|-------------------|-----|-----|-----|-------|-------|-------|--------|
|                   |     |     |     |       |       |       |        |
| Mon, Jan 31, 2022 | 2   | 8   | 19  | 189   | 99    | 106   | 423    |
| Sun, Jan 30, 2022 | 3   | 11  | 17  | 138   | 67    | 71    | 307    |
| Sat, Jan 29, 2022 | 2   | -   | 15  | 98    | 76    | 28    | 219    |
| Fri, Jan 28, 2022 | 2   | 4   | 12  | 126   | 90    | 59    | 293    |
| Thu, Jan 27, 2022 | 2   | 5   | 17  | 147   | 126   | 30    | 327    |
| Wed, Jan 26, 2022 | 2   | 9   | 31  | 150   | 104   | 54    | 350    |