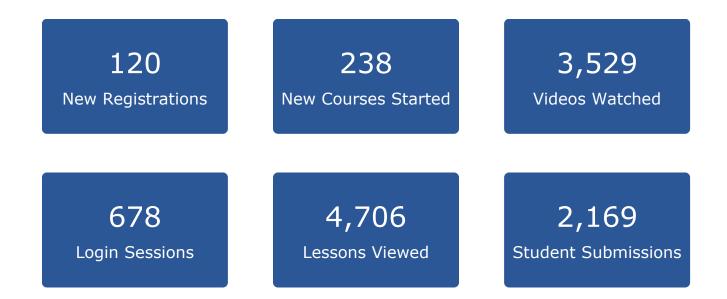

2 New Students

American History Review

| Date              | New<br>Registrations | New<br>Courses<br>Started | Login<br>Sessions | Lessons<br>Viewed | Videos<br>Watched | Student<br>Submissions | Total |
|-------------------|----------------------|---------------------------|-------------------|-------------------|-------------------|------------------------|-------|
| Sat, Jan 1, 2022  | 6                    | 19                        | 26                | 105               | 105               | 65                     | 326   |
| Sun, Jan 2, 2022  | 6                    | 18                        | 23                | 136               | 88                | 83                     | 354   |
| Mon, Jan 3, 2022  | 4                    | 7                         | 26                | 124               | 86                | 58                     | 305   |
| Tue, Jan 4, 2022  | 2                    | 13                        | 17                | 112               | 136               | 46                     | 326   |
| Wed, Jan 5, 2022  | 8                    | 12                        | 20                | 141               | 120               | 52                     | 353   |
| Thu, Jan 6, 2022  | 9                    | 12                        | 26                | 174               | 181               | 74                     | 476   |
| Fri, Jan 7, 2022  | 4                    | 16                        | 22                | 171               | 117               | 87                     | 417   |
| Sat, Jan 8, 2022  | 5                    | 10                        | 23                | 186               | 103               | 84                     | 411   |
| Sun, Jan 9, 2022  | 4                    | 6                         | 28                | 203               | 144               | 73                     | 458   |
| Mon, Jan 10, 2022 | 4                    | 6                         | 27                | 223               | 158               | 141                    | 559   |
| Tue, Jan 11, 2022 | 7                    | 8                         | 27                | 237               | 176               | 148                    | 603   |
| Wed, Jan 12, 2022 | 2                    | 8                         | 27                | 124               | 94                | 53                     | 308   |
| Thu, Jan 13, 2022 | 3                    | 4                         | 33                | 209               | 142               | 56                     | 447   |
| Fri, Jan 14, 2022 | 1                    | 1                         | 26                | 88                | 76                | 40                     | 232   |
| Sat, Jan 15, 2022 | 1                    | 3                         | 19                | 117               | 115               | 63                     | 318   |
| Sun, Jan 16, 2022 | 1                    | 2                         | 11                | 65                | 34                | 23                     | 136   |
| Mon, Jan 17, 2022 | 5                    | 11                        | 28                | 289               | 172               | 89                     | 594   |
| Tue, Jan 18, 2022 | 4                    | 5                         | 14                | 143               | 138               | 74                     | 378   |
| Wed, Jan 19, 2022 | 2                    | 6                         | 19                | 194               | 145               | 98                     | 464   |
| Thu, Jan 20, 2022 | 3                    | 8                         | 21                | 150               | 114               | 98                     | 394   |
| Fri, Jan 21, 2022 | 9                    | 8                         | 20                | 202               | 171               | 150                    | 560   |
| Sat, Jan 22, 2022 | 5                    | 4                         | 21                | 72                | 72                | 25                     | 199   |
| Sun, Jan 23, 2022 | 4                    | 5                         | 16                | 91                | 80                | 40                     | 236   |
| Mon, Jan 24, 2022 | 5                    | 4                         | 21                | 147               | 84                | 52                     | 313   |
| Tue, Jan 25, 2022 | 3                    | 5                         | 26                | 155               | 116               | 49                     | 354   |

| Total             | 120 | 238 | 678 | 4,706 | 3,529 | 2,169 | 11,440 |
|-------------------|-----|-----|-----|-------|-------|-------|--------|
|                   |     |     |     |       |       |       |        |
| Mon, Jan 31, 2022 | 2   | 8   | 19  | 189   | 99    | 106   | 423    |
| Sun, Jan 30, 2022 | 3   | 11  | 17  | 138   | 67    | 71    | 307    |
| Sat, Jan 29, 2022 | 2   | -   | 15  | 98    | 76    | 28    | 219    |
| Fri, Jan 28, 2022 | 2   | 4   | 12  | 126   | 90    | 59    | 293    |
| Thu, Jan 27, 2022 | 2   | 5   | 17  | 147   | 126   | 30    | 327    |
| Wed, Jan 26, 2022 | 2   | 9   | 31  | 150   | 104   | 54    | 350    |