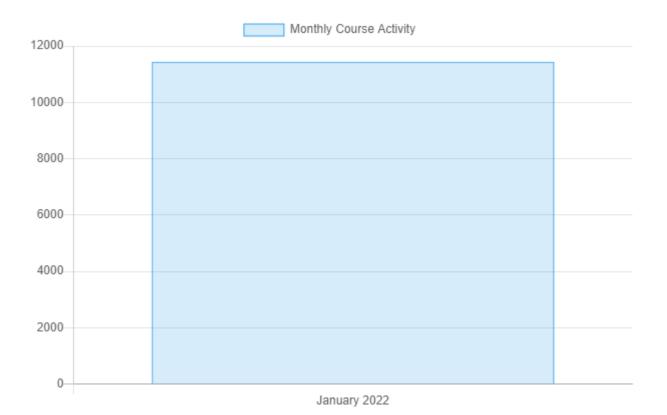

| Total             | 120 | 238 | 678 | 4,706 | 3,529 | 2,169 | 11,440 |
|-------------------|-----|-----|-----|-------|-------|-------|--------|
|                   |     |     |     |       |       |       |        |
| Mon, Jan 31, 2022 | 2   | 8   | 19  | 189   | 99    | 106   | 423    |
| Sun, Jan 30, 2022 | 3   | 11  | 17  | 138   | 67    | 71    | 307    |
| Sat, Jan 29, 2022 | 2   | -   | 15  | 98    | 76    | 28    | 219    |
| Fri, Jan 28, 2022 | 2   | 4   | 12  | 126   | 90    | 59    | 293    |
| Thu, Jan 27, 2022 | 2   | 5   | 17  | 147   | 126   | 30    | 327    |
| Wed, Jan 26, 2022 | 2   | 9   | 31  | 150   | 104   | 54    | 350    |