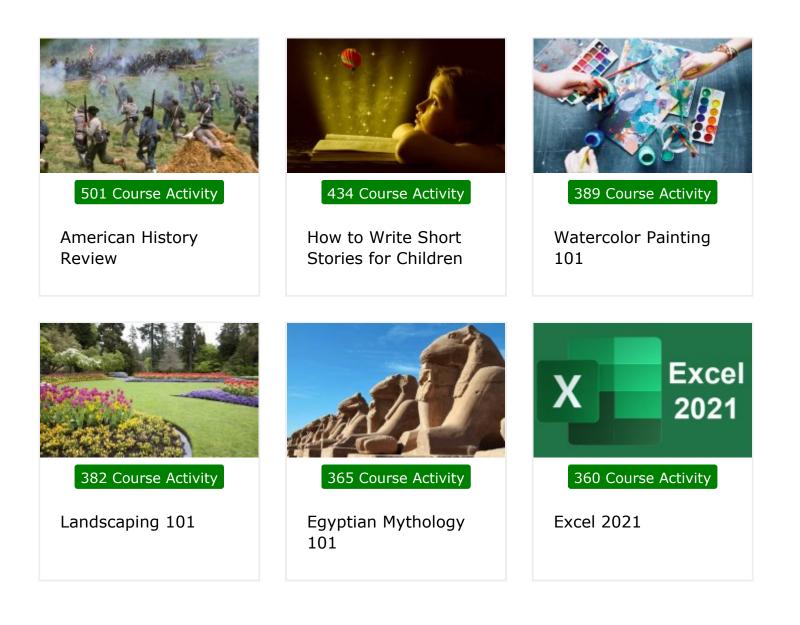

## Top 15 Most Active Courses

229 Course Activity

Mixed Media Art

204 Course Activity

**Retirement Planning** 

196 Course Activity

Weight Loss Management

2 New Students

American History Review

| Date              | New<br>Registrations | New<br>Courses<br>Started | Login<br>Sessions | Lessons<br>Viewed | Videos<br>Watched | Student<br>Submissions | Total |
|-------------------|----------------------|---------------------------|-------------------|-------------------|-------------------|------------------------|-------|
| Sat, Jan 1, 2022  | 6                    | 19                        | 26                | 105               | 105               | 65                     | 326   |
| Sun, Jan 2, 2022  | 6                    | 18                        | 23                | 136               | 88                | 83                     | 354   |
| Mon, Jan 3, 2022  | 4                    | 7                         | 26                | 124               | 86                | 58                     | 305   |
| Tue, Jan 4, 2022  | 2                    | 13                        | 17                | 112               | 136               | 46                     | 326   |
| Wed, Jan 5, 2022  | 8                    | 12                        | 20                | 141               | 120               | 52                     | 353   |
| Thu, Jan 6, 2022  | 9                    | 12                        | 26                | 174               | 181               | 74                     | 476   |
| Fri, Jan 7, 2022  | 4                    | 16                        | 22                | 171               | 117               | 87                     | 417   |
| Sat, Jan 8, 2022  | 5                    | 10                        | 23                | 186               | 103               | 84                     | 411   |
| Sun, Jan 9, 2022  | 4                    | 6                         | 28                | 203               | 144               | 73                     | 458   |
| Mon, Jan 10, 2022 | 4                    | 6                         | 27                | 223               | 158               | 141                    | 559   |
| Tue, Jan 11, 2022 | 7                    | 8                         | 27                | 237               | 176               | 148                    | 603   |
| Wed, Jan 12, 2022 | 2                    | 8                         | 27                | 124               | 94                | 53                     | 308   |
| Thu, Jan 13, 2022 | 3                    | 4                         | 33                | 209               | 142               | 56                     | 447   |
| Fri, Jan 14, 2022 | 1                    | 1                         | 26                | 88                | 76                | 40                     | 232   |
| Sat, Jan 15, 2022 | 1                    | 3                         | 19                | 117               | 115               | 63                     | 318   |
| Sun, Jan 16, 2022 | 1                    | 2                         | 11                | 65                | 34                | 23                     | 136   |
| Mon, Jan 17, 2022 | 5                    | 11                        | 28                | 289               | 172               | 89                     | 594   |
| Tue, Jan 18, 2022 | 4                    | 5                         | 14                | 143               | 138               | 74                     | 378   |
| Wed, Jan 19, 2022 | 2                    | 6                         | 19                | 194               | 145               | 98                     | 464   |
| Thu, Jan 20, 2022 | 3                    | 8                         | 21                | 150               | 114               | 98                     | 394   |
| Fri, Jan 21, 2022 | 9                    | 8                         | 20                | 202               | 171               | 150                    | 560   |
| Sat, Jan 22, 2022 | 5                    | 4                         | 21                | 72                | 72                | 25                     | 199   |
| Sun, Jan 23, 2022 | 4                    | 5                         | 16                | 91                | 80                | 40                     | 236   |
| Mon, Jan 24, 2022 | 5                    | 4                         | 21                | 147               | 84                | 52                     | 313   |
| Tue, Jan 25, 2022 | 3                    | 5                         | 26                | 155               | 116               | 49                     | 354   |