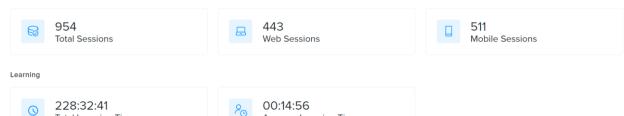

## Summary

Each session may include visits to several different resources. Adding up the numbers for each resource may lead to a larger number than displayed in Total Sessions.

Need ways to increase statistics? Click here for free resources.

User Activity

Average Learning Time