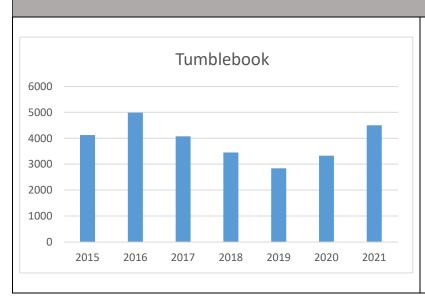

Tumble Book Library - Deluxe (K-3 with 500 titles)

Tumble Book Library – Premium (K-5 with over 1,000 titles)

Cost per use based on projected 2022 stats using Q1-3

<sup>&</sup>lt;sup>1</sup> Vendor Definition of Job Now Total Usage: This category combines usage from all categories -- live tutoring, resume/writing lab submissions, visits to the test center, and database usage.