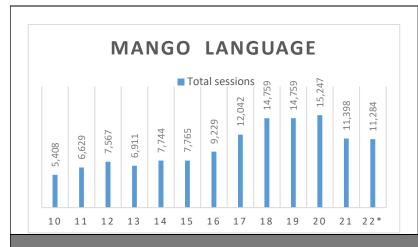

# **Database Use Statistics**

**2023** Renewal Cost: \$22,135 / 2022 \$21,081

Member Library share: \$0 CLDA/CBA share: \$22,136

Transactional cost per use: \$1.96 per session

System list price: \$32,413 **Renewal date**: 7/1/2023 Standard Renew rate: 5 %