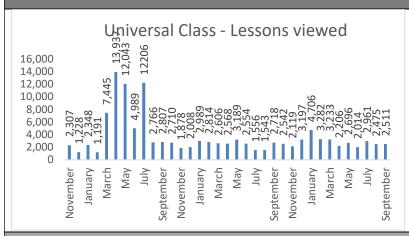

2022 Renewal Cost: \$7,500 \$6000 (back to school sales)

Member Library share: \$0 CLDA/CBA share: \$7500/YR

Transactionalii cost per use (based on 2022 use): \$0.17

per lesson viewed Renewal date: 9/29/2023