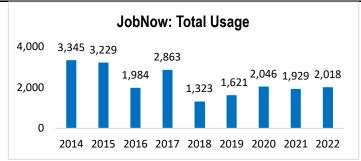

Tumble Book Library - Deluxe (K-3 with 500 titles)

Tumble Book Library – Premium (K-5 with over 1,000 titles)

Cost per use based on projected 2022 stats using Q1-3

<sup>&</sup>lt;sup>1</sup> Vendor Definition of Job Now Total Usage: This category combines usage from all categories -- live tutoring, resume/writing lab submissions, visits to the test center, and database usage.