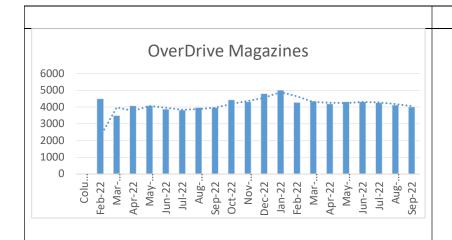

# **Database Use Statistics**

**2023** Renewal Cost: \$22,135 / 2022 \$21,081

Member Library share: \$0 CLDA/CBA share: \$22,136

Transactional cost per use: \$1.96 per session

System list price: \$32,413 **Renewal date**: 7/1/2023 Standard Renew rate: 5 %