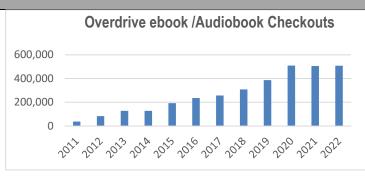

**Terms:** OverDrive has not yet established UC under their platform. The fee dropped significantly. UCLA no longer maintains a separate platform. Must be renewed 1-2 days before renewal through

MarketPlace.