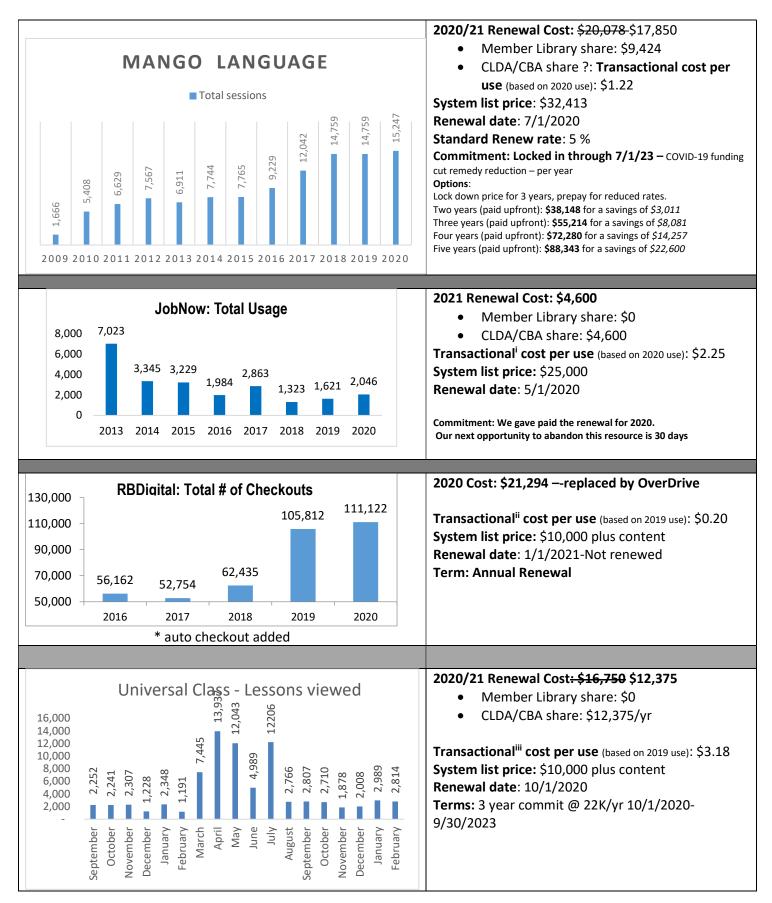

## **Database Use Statistics**

<sup>&</sup>lt;sup>i</sup> Vendor Definition of Job Now Total Usage: This category combines usage from all categories -- live tutoring, resume/writing lab submissions, visits to the test center, and database usage.