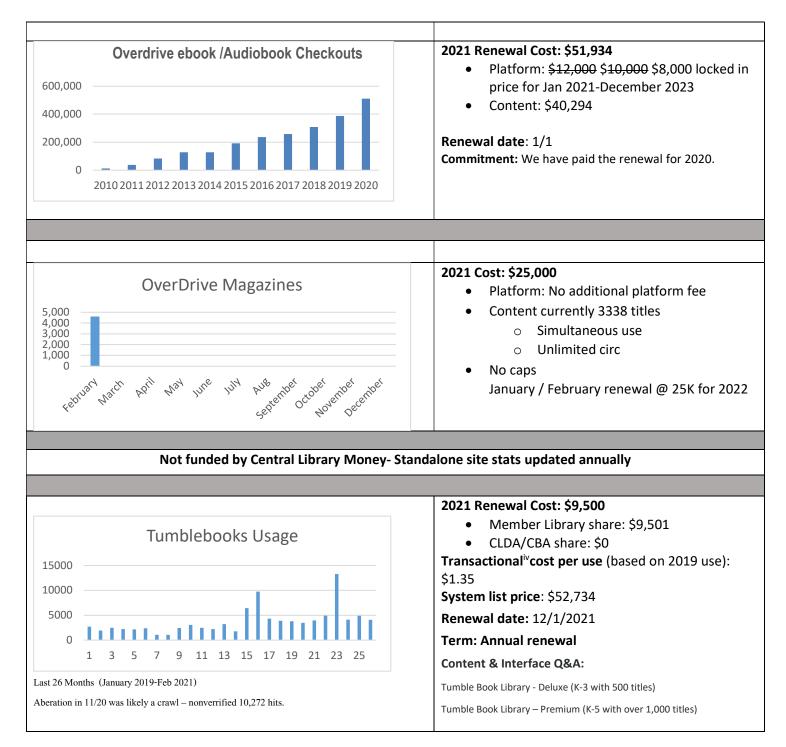

<sup>&</sup>lt;sup>III</sup> Uses = Transactions in the RBDigital interface are counted in checked out issues

<sup>&</sup>lt;sup>vi</sup> Visits/uses =login sessions

<sup>&</sup>lt;sup>iv</sup> Vendor Definition of TumbleBook Library K-4 Deluxe Book Views: Book views are counted when a book/video is opened.