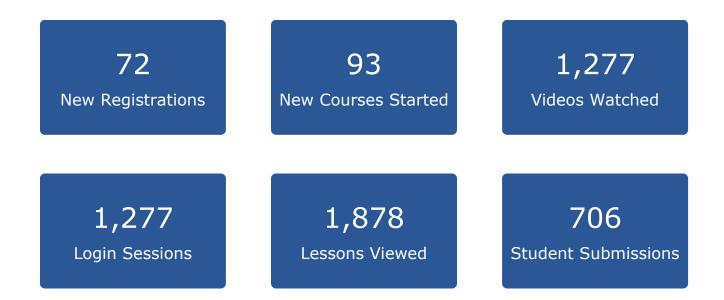

| Total             | 72 | 93 | 1,277 | 1,878 | 1,277 | 706 | 5,303 |
|-------------------|----|----|-------|-------|-------|-----|-------|
|                   |    |    |       |       |       |     |       |
| Mon, Nov 30, 2020 | 3  | 5  | 53    | 90    | 65    | 30  | 246   |
| Sun, Nov 29, 2020 | 2  | 1  | 34    | 15    | 13    | 8   | 73    |
| Sat, Nov 28, 2020 | 2  | 5  | 31    | 44    | 24    | 20  | 126   |
| Fri, Nov 27, 2020 | -  | 1  | 31    | 34    | 20    | 14  | 100   |
| Thu, Nov 26, 2020 | 1  | 1  | 15    | 42    | 27    | 19  | 105   |