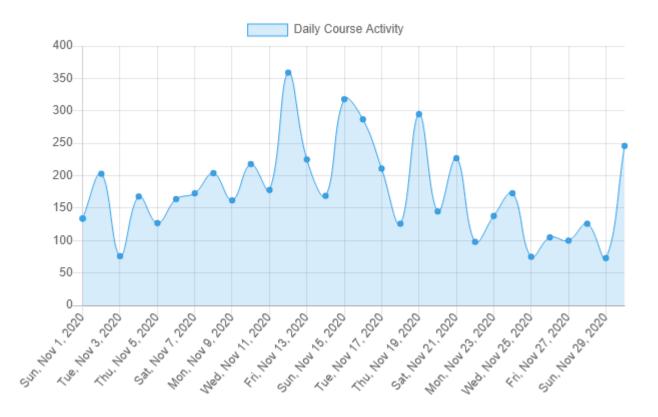

#### Adobe Acrobat 101

| Date              | New<br>Registrations | New<br>Courses<br>Started | Login<br>Sessions | Lessons<br>Viewed | Videos<br>Watched | Student<br>Submissions | Total |
|-------------------|----------------------|---------------------------|-------------------|-------------------|-------------------|------------------------|-------|
| Sun, Nov 1, 2020  | 2                    | 2                         | 30                | 40                | 34                | 26                     | 134   |
| Mon, Nov 2, 2020  | 1                    | 1                         | 58                | 72                | 51                | 20                     | 203   |
| Tue, Nov 3, 2020  | -                    | -                         | 19                | 28                | 17                | 12                     | 76    |
| Wed, Nov 4, 2020  | 2                    | 2                         | 42                | 61                | 41                | 20                     | 168   |
| Thu, Nov 5, 2020  | 3                    | 3                         | 30                | 51                | 26                | 14                     | 127   |
| Fri, Nov 6, 2020  | -                    | -                         | 28                | 63                | 40                | 33                     | 164   |
| Sat, Nov 7, 2020  | 4                    | 3                         | 19                | 70                | 50                | 27                     | 173   |
| Sun, Nov 8, 2020  | 5                    | 3                         | 58                | 64                | 52                | 22                     | 204   |
| Mon, Nov 9, 2020  | 2                    | 1                         | 32                | 54                | 50                | 23                     | 162   |
| Tue, Nov 10, 2020 | -                    | 2                         | 54                | 72                | 63                | 27                     | 218   |
| Wed, Nov 11, 2020 | 1                    | -                         | 52                | 65                | 42                | 18                     | 178   |
| Thu, Nov 12, 2020 | 6                    | 9                         | 81                | 129               | 79                | 55                     | 359   |
| Fri, Nov 13, 2020 | 6                    | 7                         | 36                | 88                | 46                | 42                     | 225   |
| Sat, Nov 14, 2020 | 4                    | 5                         | 28                | 55                | 50                | 27                     | 169   |
| Sun, Nov 15, 2020 | 3                    | 6                         | 57                | 112               | 110               | 30                     | 318   |
| Mon, Nov 16, 2020 | 4                    | 10                        | 70                | 91                | 80                | 32                     | 287   |
| Tue, Nov 17, 2020 | 1                    | 4                         | 63                | 74                | 40                | 29                     | 211   |
| Wed, Nov 18, 2020 | 1                    | 2                         | 52                | 34                | 29                | 8                      | 126   |
| Thu, Nov 19, 2020 | 3                    | 3                         | 56                | 111               | 43                | 79                     | 295   |
| Fri, Nov 20, 2020 | 3                    | 2                         | 33                | 57                | 35                | 15                     | 145   |
| Sat, Nov 21, 2020 | 4                    | 5                         | 56                | 95                | 54                | 13                     | 227   |
| Sun, Nov 22, 2020 | 3                    | 6                         | 28                | 32                | 18                | 11                     | 98    |
| Mon, Nov 23, 2020 | 1                    | 2                         | 43                | 45                | 37                | 10                     | 138   |
| Tue, Nov 24, 2020 | 5                    | 2                         | 57                | 63                | 28                | 18                     | 173   |
| Wed, Nov 25, 2020 | -                    | -                         | 31                | 27                | 13                | 4                      | 75    |

| Total             | 72 | 93 | 1,277 | 1,878 | 1,277 | 706 | 5,303 |
|-------------------|----|----|-------|-------|-------|-----|-------|
|                   |    |    |       |       |       |     |       |
| Mon, Nov 30, 2020 | 3  | 5  | 53    | 90    | 65    | 30  | 246   |
| Sun, Nov 29, 2020 | 2  | 1  | 34    | 15    | 13    | 8   | 73    |
| Sat, Nov 28, 2020 | 2  | 5  | 31    | 44    | 24    | 20  | 126   |
| Fri, Nov 27, 2020 | -  | 1  | 31    | 34    | 20    | 14  | 100   |
| Thu, Nov 26, 2020 | 1  | 1  | 15    | 42    | 27    | 19  | 105   |