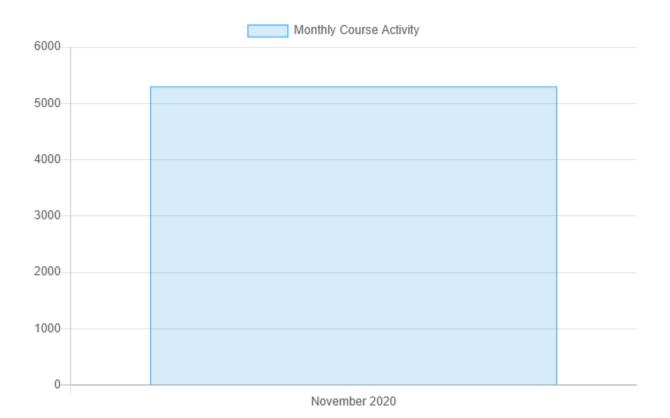

| Total             | 72 | 93 | 1,277 | 1,878 | 1,277 | 706 | 5,303 |
|-------------------|----|----|-------|-------|-------|-----|-------|
|                   |    |    |       |       |       |     |       |
| Mon, Nov 30, 2020 | 3  | 5  | 53    | 90    | 65    | 30  | 246   |
| Sun, Nov 29, 2020 | 2  | 1  | 34    | 15    | 13    | 8   | 73    |
| Sat, Nov 28, 2020 | 2  | 5  | 31    | 44    | 24    | 20  | 126   |
| Fri, Nov 27, 2020 | -  | 1  | 31    | 34    | 20    | 14  | 100   |
| Thu, Nov 26, 2020 | 1  | 1  | 15    | 42    | 27    | 19  | 105   |