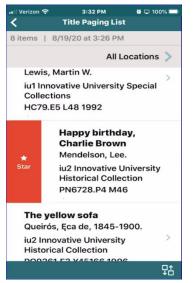

**View the current paging list by clicking the Title Paging List Button on the Main Menu screen.** At the top, there is a summary of the number of items to page and the date/time of last update. The default is to include all locations in the branch. The location should be based on the library associated with your login. Where you see all locations below, you will see your own library's name.

Lists can be scrolled up or down with a swiping motion.

Your list can be sorted by clicking the sort icon at the bottom right corner of your screen. If choosing multiple sort conditions, use the hamburger on the right to determine primary sort, secondary sort, etc.. In this example, the list is sorted in Call Number order. If more than one entry shares the same call number, then subsort by Title. On the summary screen swipe right to mark or star an entry.

## A starred item

Using the star is a means of selecting the item. It can be done with a swipe to the right. A starred item in your app display is not starred for others in their app display. Unfortunately, once pulled your list is a copy of a static list that remains in place until the next list is run.