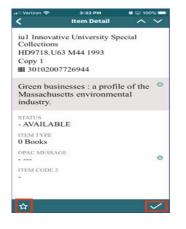

What happens if you do checkin? – Because inquiring minds will want to know, and we hope that print will be added at some point.

Checking in the item will place the item on the holdshelf, if it fills a hold at your location. It will put it in Transit if it is filling a hold at another location.

Select "Check In Item" to check the item in. With the device camera, you can check in the item by scanning the barcode. If the camera is unavailable or the barcode is not scannable, select the keyboard at the bottom of the