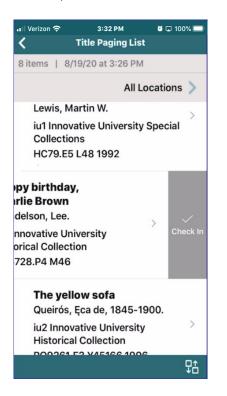

## Selections

- Select the star on the bottom left to mark the item without checking it in.
- Select the checkmark on the bottom right to display the check in option.

It is possible to check in items when you find

And swipe left to check the item in from the summary screen.