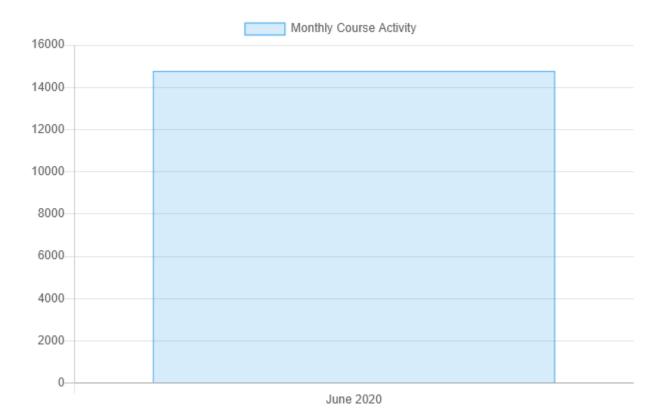

### Monthly Usage

| Total             | 157 | 242 | 3,304 | 4,989 | 3,336 | 2,753 | 14,781 |
|-------------------|-----|-----|-------|-------|-------|-------|--------|
|                   |     |     |       |       |       |       |        |
| Tue, Jun 30, 2020 | 8   | 8   | 118   | 146   | 111   | 98    | 489    |
| Mon, Jun 29, 2020 | 8   | 8   | 82    | 106   | 58    | 90    | 352    |
| Sun, Jun 28, 2020 | 8   | 14  | 65    | 275   | 136   | 75    | 573    |
| Sat, Jun 27, 2020 | 3   | 4   | 101   | 150   | 86    | 72    | 416    |
| Fri, Jun 26, 2020 | 2   | 6   | 77    | 102   | 79    | 52    | 318    |