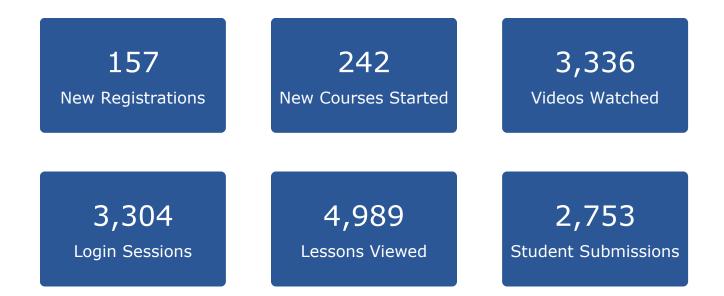

| Total             | 157 | 242 | 3,304 | 4,989 | 3,336 | 2,753 | 14,781 |
|-------------------|-----|-----|-------|-------|-------|-------|--------|
|                   |     |     |       |       |       |       |        |
| Tue, Jun 30, 2020 | 8   | 8   | 118   | 146   | 111   | 98    | 489    |
| Mon, Jun 29, 2020 | 8   | 8   | 82    | 106   | 58    | 90    | 352    |
| Sun, Jun 28, 2020 | 8   | 14  | 65    | 275   | 136   | 75    | 573    |
| Sat, Jun 27, 2020 | 3   | 4   | 101   | 150   | 86    | 72    | 416    |
| Fri, Jun 26, 2020 | 2   | 6   | 77    | 102   | 79    | 52    | 318    |