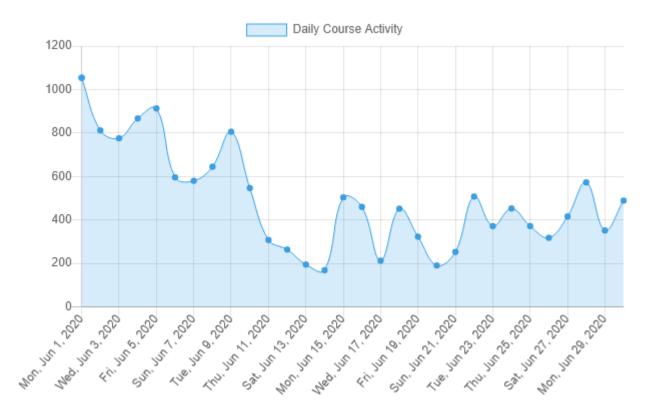

### Daily Usage

### Top 30 Courses Joined

Stocks, Bonds, and Mutual Funds

| Date              | New<br>Registrations | New<br>Courses<br>Started | Login<br>Sessions | Lessons<br>Viewed | Videos<br>Watched | Student<br>Submissions | Total |
|-------------------|----------------------|---------------------------|-------------------|-------------------|-------------------|------------------------|-------|
| Mon, Jun 1, 2020  | 5                    | 24                        | 214               | 339               | 263               | 209                    | 1054  |
| Tue, Jun 2, 2020  | 2                    | 6                         | 197               | 249               | 162               | 196                    | 812   |
| Wed, Jun 3, 2020  | 6                    | 13                        | 174               | 249               | 199               | 135                    | 776   |
| Thu, Jun 4, 2020  | 4                    | 9                         | 177               | 295               | 170               | 212                    | 867   |
| Fri, Jun 5, 2020  | 3                    | 9                         | 178               | 413               | 158               | 152                    | 913   |
| Sat, Jun 6, 2020  | 4                    | 12                        | 100               | 221               | 146               | 113                    | 596   |
| Sun, Jun 7, 2020  | 4                    | 7                         | 91                | 222               | 134               | 122                    | 580   |
| Mon, Jun 8, 2020  | 6                    | 12                        | 124               | 210               | 177               | 116                    | 645   |
| Tue, Jun 9, 2020  | 8                    | 15                        | 169               | 252               | 207               | 155                    | 806   |
| Wed, Jun 10, 2020 | 7                    | 9                         | 126               | 169               | 145               | 91                     | 547   |
| Thu, Jun 11, 2020 | 3                    | 5                         | 78                | 100               | 71                | 51                     | 308   |
| Fri, Jun 12, 2020 | 10                   | 4                         | 84                | 69                | 73                | 24                     | 264   |
| Sat, Jun 13, 2020 | 5                    | 6                         | 68                | 61                | 36                | 19                     | 195   |
| Sun, Jun 14, 2020 | 2                    | 3                         | 56                | 56                | 32                | 20                     | 169   |
| Mon, Jun 15, 2020 | 5                    | 10                        | 111               | 173               | 132               | 73                     | 504   |
| Tue, Jun 16, 2020 | 8                    | 6                         | 100               | 148               | 100               | 98                     | 460   |
| Wed, Jun 17, 2020 | 9                    | 4                         | 84                | 55                | 33                | 28                     | 213   |
| Thu, Jun 18, 2020 | 6                    | 13                        | 107               | 133               | 106               | 87                     | 452   |
| Fri, Jun 19, 2020 | 2                    | 3                         | 86                | 96                | 81                | 55                     | 323   |
| Sat, Jun 20, 2020 | 3                    | 2                         | 69                | 51                | 34                | 32                     | 191   |
| Sun, Jun 21, 2020 | 1                    | 3                         | 57                | 86                | 44                | 62                     | 253   |
| Mon, Jun 22, 2020 | 9                    | 9                         | 108               | 179               | 114               | 89                     | 508   |
| Tue, Jun 23, 2020 | 3                    | 3                         | 94                | 136               | 72                | 64                     | 372   |
| Wed, Jun 24, 2020 | 8                    | 5                         | 109               | 138               | 98                | 95                     | 453   |
| Thu, Jun 25, 2020 | 5                    | 10                        | 100               | 110               | 79                | 68                     | 372   |

| Total             | 157 | 242 | 3,304 | 4,989 | 3,336 | 2,753 | 14,781 |
|-------------------|-----|-----|-------|-------|-------|-------|--------|
|                   |     |     |       |       |       |       |        |
| Tue, Jun 30, 2020 | 8   | 8   | 118   | 146   | 111   | 98    | 489    |
| Mon, Jun 29, 2020 | 8   | 8   | 82    | 106   | 58    | 90    | 352    |
| Sun, Jun 28, 2020 | 8   | 14  | 65    | 275   | 136   | 75    | 573    |
| Sat, Jun 27, 2020 | 3   | 4   | 101   | 150   | 86    | 72    | 416    |
| Fri, Jun 26, 2020 | 2   | 6   | 77    | 102   | 79    | 52    | 318    |