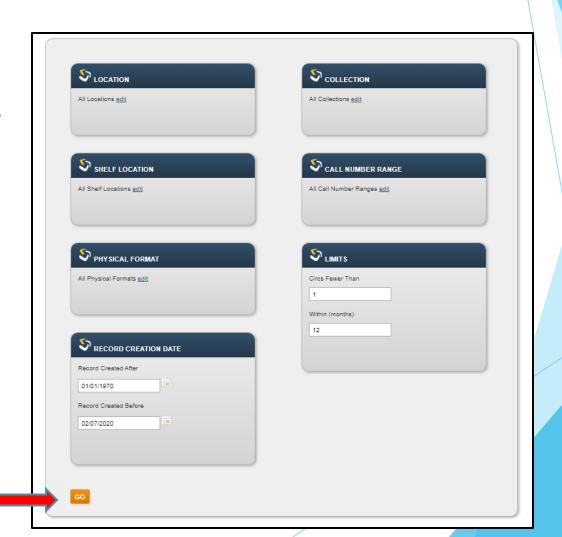

### CLEAN-UP

Missing Items

- Creating and running a report
- Configure the initial filters. The available filters appear on the reference page for each tool or report.
  - All filters enable you to set the values you prefer, and most include a default value. You set some values directly in a text box and others by editing a list of values.

- Values that appear in the Selected list appear in the results.
- Drag and drop entries between the Selected and Available lists to configure the included values.

- Creating and running a report
- Choose Go. Decision Center runs the report.