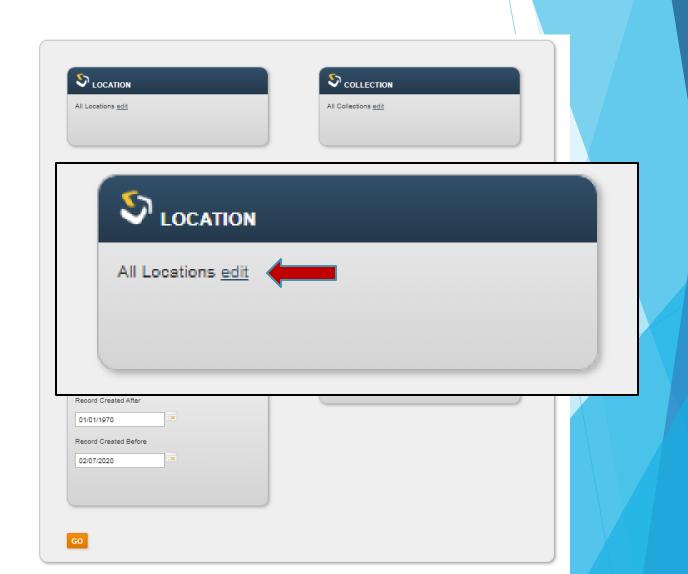

### CLEAN-UP

Missing Items

- Creating and running a report
- Configure the initial filters. The available filters appear on the reference page for each tool or report.
  - All filters enable you to set the values you prefer, and most include a default value. You set some values directly in a text box and others by editing a list of values.

- Creating and running a report
- Configure the initial filters. The available filters appear on the reference page for each tool or report.
- For most filters, the edit link opens a dialog box with Selected and Available lists that help you identify valid values recognized by your system. Values that appear in the Selected list appear in the results. Drag and drop entries between the Selected and Available lists to configure the included values.