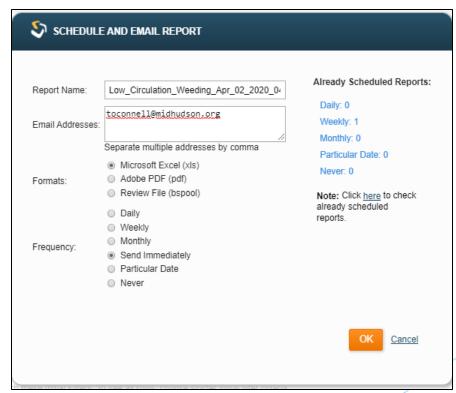

- From the Schedule and Email Report dialog box, define your scheduling parameters -
  - Report Name
  - Email Addresses
  - Formats
  - Frequency

- From the Schedule and Email Report dialog box,
- choose the Click here to check already scheduled reports link in the dialog box.
- Sheduled reports associated with my login.

#### Scheduling reports

- From the Schedule and Email Report dialog box,
- choose the Click here to check already scheduled reports link in the dialog box.

#### Already Scheduled Reports:

Daily: 0

Weekly: 1

Monthly: 0

Particular Date: 0

Never: 0

Note: Click here to check

already scheduled