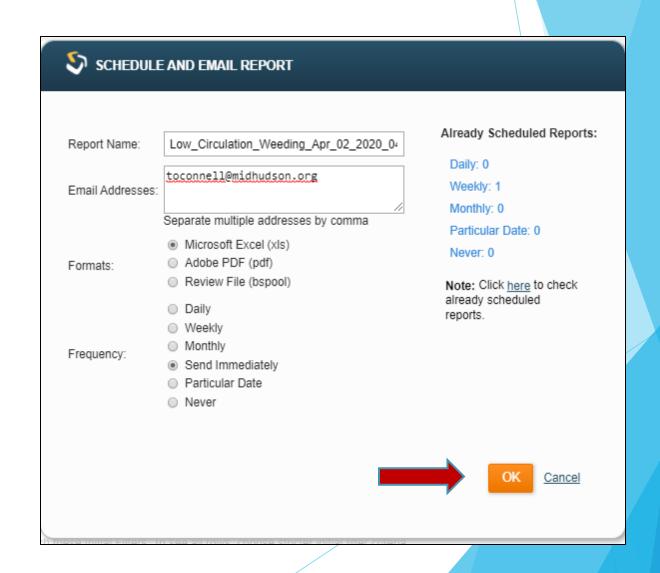

- From the Schedule and Email Report dialog box, define your scheduling parameters -
  - Report Name
  - Email Addresses
  - Formats
  - Frequency

- From the Schedule and Email Report dialog box,
- choose the Click here to check already scheduled reports link in the dialog box.
- Sheduled reports associated with my login.

#### Scheduling reports

- From the Schedule and Email Report dialog box,
- choose the Click here to check already scheduled reports link in the dialog box.