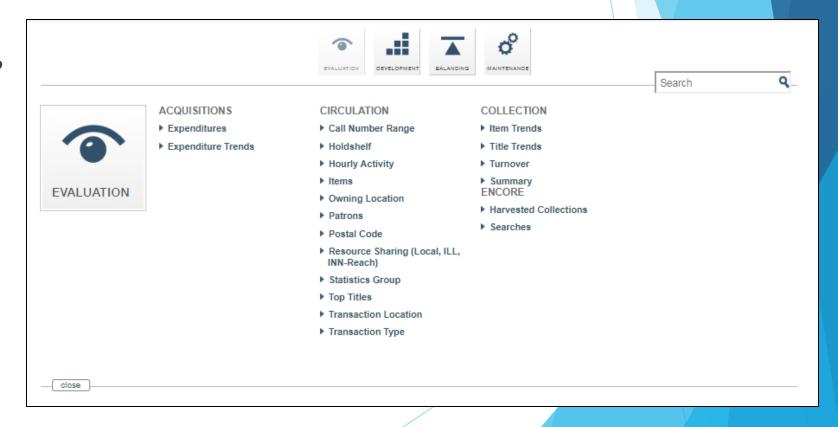

# Decision Center - getting started

Logging in -

- Point your browser to:
  <a href="https://dc-mhud.iii.com/">https://dc-mhud.iii.com/</a>
- Username and Password: your Sierra login

- Creating and running a report
  - Evaluation
  - Development
  - Balancing
  - Maintenance
    - Over 150 reports...

- Creating and running a report
  - Evaluation
  - Development
  - Balancing
  - Maintenance

- Evaluation
- Development
- Balancing
- Maintenance

- Creating and running a report
  - Evaluation
  - Development
  - Balancing
  - Maintenance

- Evaluation
- Development
- Balancing
- Maintenance

- Creating and running a report
  - Evaluation
  - Development
  - Balancing
  - Maintenance
    - Over 150 reports..?

- Creating and running a report
- Choose a category on Decision Center's **Tools** menu. Categories include:
  - Evaluation
  - Development
  - Balancing
  - Maintenance

- Creating and running a report
- Choose a category on Decision Center's Tools menu. Categories include:
  - Evaluation
  - Development
  - Balancing
  - Maintenance

- Creating and running a report
- Choose the *link to the report* you want to use.