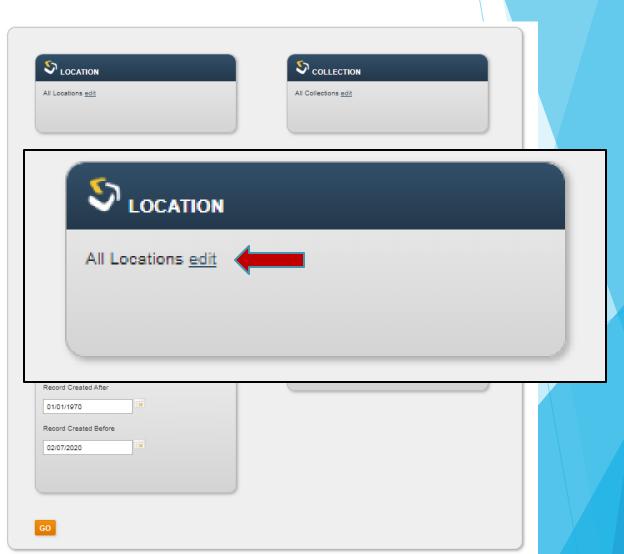

### CLEAN-UP

Missing Items

- Creating and running a report
- Configure the initial filters. The available filters appear on the reference page for each tool or report.
  - All filters enable you to set the values you prefer, and most include a default value. You set some values directly in a text box and others by editing a list of values.

- Creating and running a report
- Configure the initial filters. The available filters appear on the reference page for each tool or report.
- For most filters, the edit link opens a dialog box with Selected and Available lists that help you identify valid values recognized by your system. Values that appear in the Selected list appear in the results. Drag and drop entries between the Selected and Available lists to configure the included values.