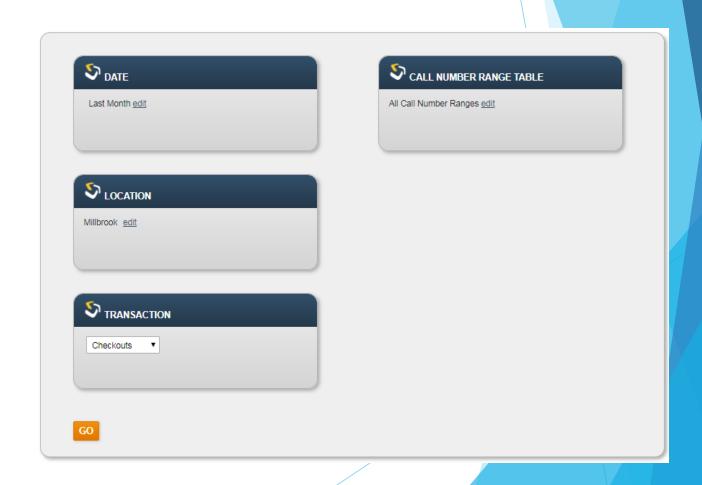

### CLEAN-UP

Missing Items

- Creating and running a report
- Configure the initial filters. The available filters appear on the reference page for each tool or report.
  - All filters enable you to set the values you prefer, and most include a default value. You set some values directly in a text box and others by editing a list of values.

- Creating and running a report
- Configure the initial filters. The available filters appear on the reference page for each tool or report.
- For most filters, the edit link opens a dialog box with Selected and Available lists that help you identify valid values recognized by your system. Values that appear in the Selected list appear in the results. Drag and drop entries between the Selected and Available lists to configure the included values.