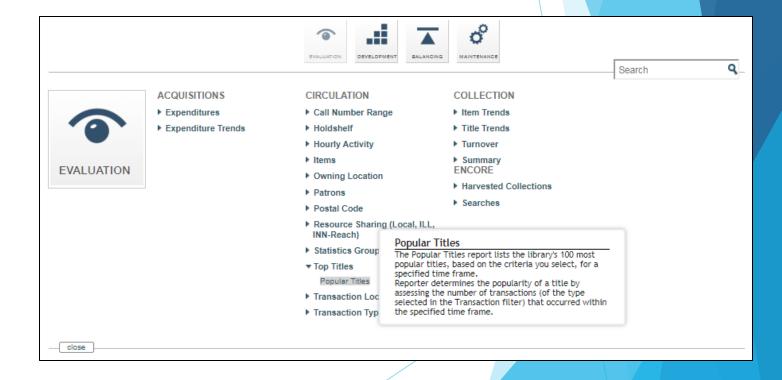

# Decision Center - getting started

Logging in -

- Point your browser to:
  <a href="https://dc-mhud.iii.com/">https://dc-mhud.iii.com/</a>
- Username and Password: your Sierra login

- Creating and running a report
  - Evaluation
  - Development
  - Balancing
  - Maintenance
    - Over 150 reports...

- Creating and running a report
  - Evaluation
  - Development
  - Balancing
  - Maintenance

- Evaluation
- Development
- Balancing
- Maintenance

- Creating and running a report
  - Evaluation
  - Development
  - Balancing
  - Maintenance

- Evaluation
- Development
- Balancing
- Maintenance

- Creating and running a report
  - Evaluation
  - Development
  - Balancing
  - Maintenance
    - Over 150 reports..?

- Creating and running a report
- Choose a category on Decision Center's **Tools** menu. Categories include:
  - Evaluation
  - Development
  - Balancing
  - Maintenance

- Creating and running a report
- Choose a category on Decision Center's Tools menu. Categories include:
  - Evaluation
  - Development
  - Balancing
  - Maintenance

- Creating and running a report
- Choose the *link to the report* you want to use.