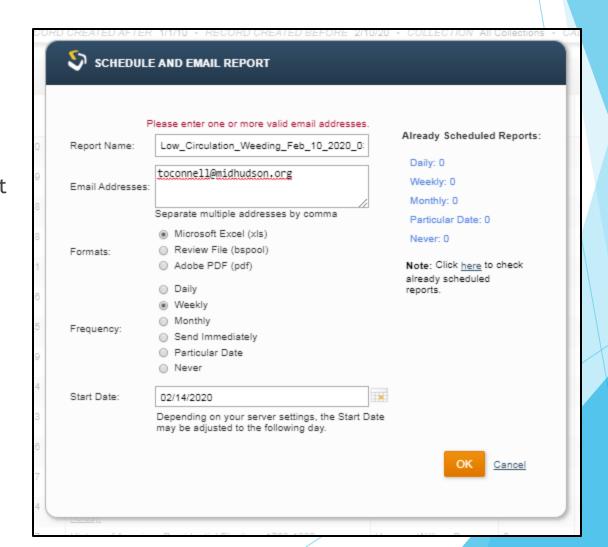

- From the Schedule and Email Report dialog box, define your scheduling parameters -
  - Report Name
  - Email Addresses
  - Formats
  - Frequency

- From the Schedule and Email Report dialog box,
- choose the Click here to check already scheduled reports link in the dialog box.
- Sheduled reports associated with my login.

- Creating and running a report
  - Emailing reports
    - ▶ Run a Decision Center report
    - Choose Email/Schedule button on the report results screen
    - Enter a name for the report the Report Name field.
    - Enter one or more valid email addresses in the Email
       Addresses field

- Creating and running a report
  - **Emailing** reports
    - ▶ Run a Decision Center report
    - Choose Email/Schedule button on the report results screen
    - ► Enter a name for the report the **Report Name** field.
    - Enter one or more valid email addresses in the Email
       Addresses field