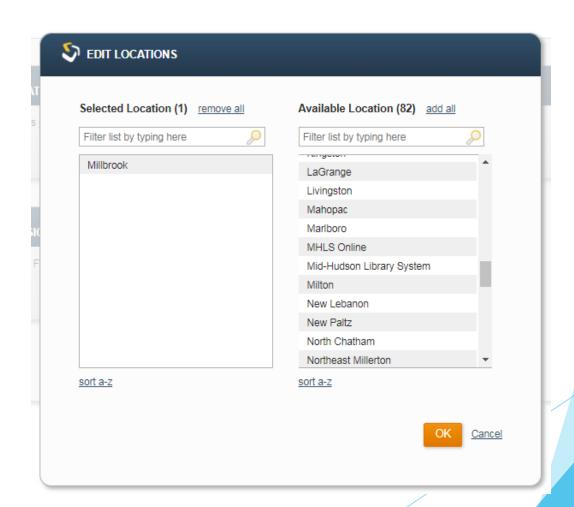

- Creating and running a report
- Configure the initial filters. The available filters appear on the reference page for each tool or report.
- For most filters, the edit link opens a dialog box with Selected and Available lists that help you identify valid values recognized by your system. Values that appear in the Selected list appear in the results. Drag and drop entries between the Selected and Available lists to configure the included values.

- Values that appear in the Selected list appear in the results.
- Drag and drop entries between the Selected and Available lists to configure the included values.

- Values that appear in the Selected list appear in the results.
- Drag and drop entries between the Selected and Available lists to configure the included values.

- Values that appear in the Selected list appear in the results.
- Drag and drop entries between the Selected and Available lists to configure the included values.

- Creating and running a report
- Choose Go. Decision Center runs the report.