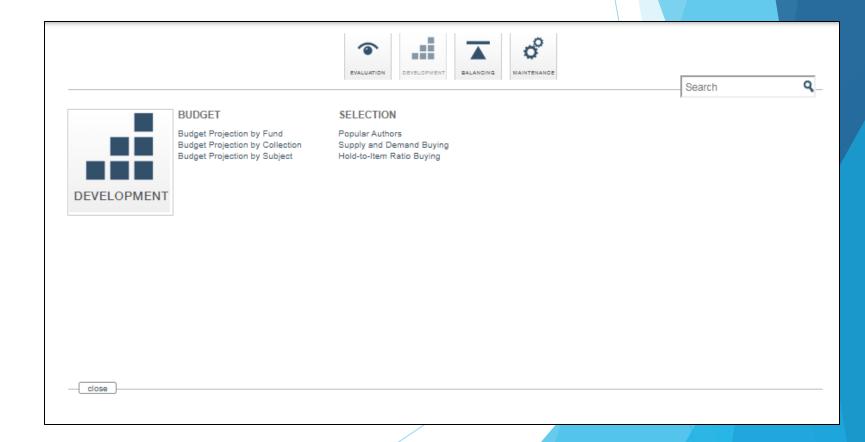

# Decision Center - getting started

Logging in -

- Point your browser to:
  <a href="https://dc-mhud.iii.com/">https://dc-mhud.iii.com/</a>
- Username and Password: your Sierra login

- Creating and running a report
  - Evaluation
  - Development
  - Balancing
  - Maintenance
    - Over 150 reports...

- Creating and running a report
  - Evaluation
  - Development
  - Balancing
  - Maintenance

- Evaluation
- Development
- Balancing
- Maintenance

- Creating and running a report
  - Evaluation
  - Development
  - Balancing
  - Maintenance

- Evaluation
- Development
- Balancing
- Maintenance

- Creating and running a report
  - Evaluation
  - Development
  - Balancing
  - Maintenance
    - Over 150 reports..?

- Creating and running a report
- Choose a category on Decision Center's **Tools** menu. Categories include:
  - Evaluation
  - Development
  - Balancing
  - Maintenance

- Creating and running a report
- Choose a category on Decision Center's Tools menu. Categories include:
  - Evaluation
  - Development
  - Balancing
  - Maintenance

- Creating and running a report
- Choose the *link to the report* you want to use.