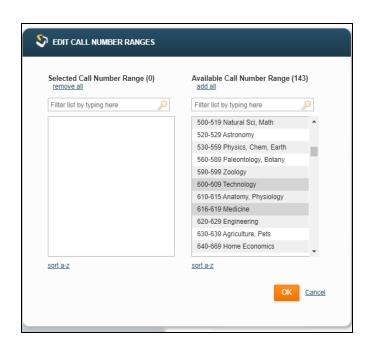

- Creating and running a report
- Configure the initial filters. The available filters appear on the reference page for each tool or report.
- For most filters, the edit link opens a dialog box with Selected and Available lists that help you identify valid values recognized by your system. Values that appear in the Selected list appear in the results. Drag and drop entries between the Selected and Available lists to configure the included values.

- Values that appear in the Selected list appear in the results.
- Drag and drop entries between the Selected and Available lists to configure the included values.

- Values that appear in the Selected list appear in the results.
- Drag and drop entries between the Selected and Available lists to configure the included values.

- Values that appear in the Selected list appear in the results.
- Drag and drop entries between the Selected and Available lists to configure the included values.

- Creating and running a report
- Choose Go. Decision Center runs the report.