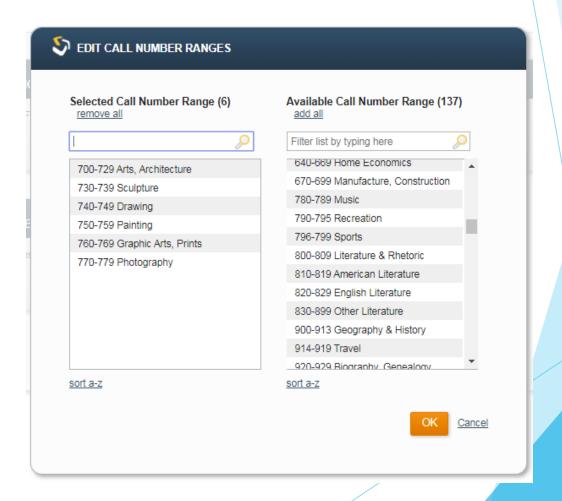

- Creating and running a report
- Configure the initial filters. The available filters appear on the reference page for each tool or report.
- For most filters, the edit link opens a dialog box with Selected and Available lists that help you identify valid values recognized by your system. Values that appear in the Selected list appear in the results. Drag and drop entries between the Selected and Available lists to configure the included values.

- Values that appear in the Selected list appear in the results.
- Drag and drop entries between the Selected and Available lists to configure the included values.

- Values that appear in the Selected list appear in the results.
- Drag and drop entries between the Selected and Available lists to configure the included values.

- Values that appear in the Selected list appear in the results.
- Drag and drop entries between the Selected and Available lists to configure the included values.

- Creating and running a report
- Choose Go. Decision Center runs the report.