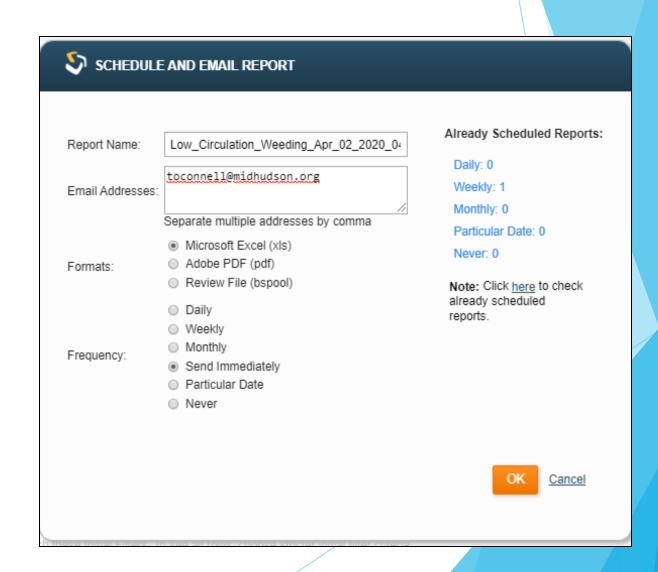

#### Scheduling reports

Decision Center's scheduling feature enables you to save a report configuration so that you can run the same report later.

- Decision Center's scheduling feature enables you to save a report configuration so that you can run the same report later.
- You can also schedule saved reports to automatically run daily, weekly, or monthly.

- For automatically-run reports, Decision Center emails the report results to the recipients chosen during the report's scheduling. Scheduled reports run at the conclusion of overnight data processing.
  - ▶ (7:00 am)

- From the Schedule and Email Report dialog box, define your scheduling parameters -
  - Report Name
  - Email Addresses
  - Formats
  - Frequency

- From the Schedule and Email Report dialog box,
- choose the Click here to check already scheduled reports link in the dialog box.
- Sheduled reports associated with my login.