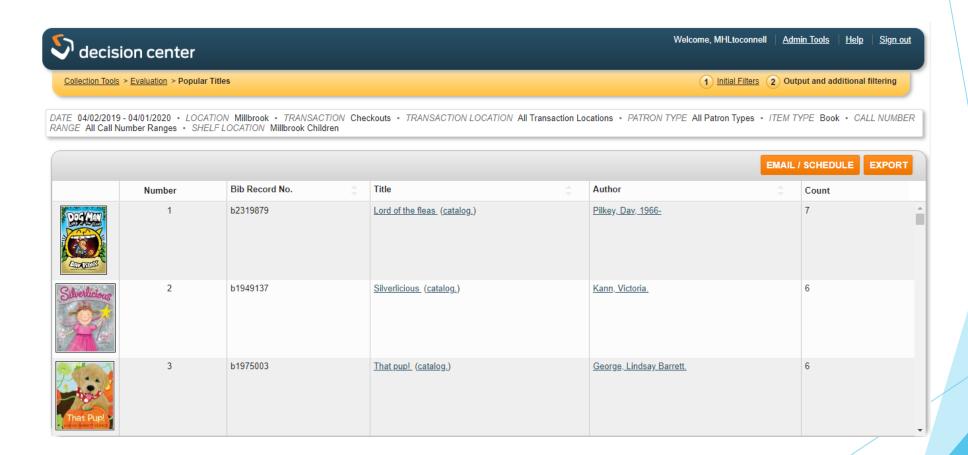

- Creating and running a report
- Once you have run a report, you can do the following-
- Modify the result
- Email the report
- Export the report
- Schedule reports to run automatically

- Creating and running a report
  - **Emailing reports**
  - Exporting reports

- Creating and running a report
  - **Emailing reports** 
    - ▶ Run a Decision Center report

- Creating and running a report
  - Emailing reports
    - ▶ Run a Decision Center report
    - Choose Email/Schedule button on the report results screen