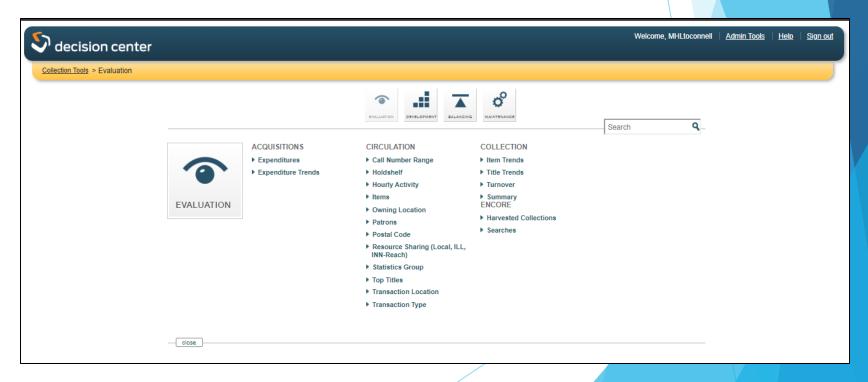

- Evaluation
- Development
- Balancing
- Maintenance

- Creating and running a report
  - Evaluation
  - Development
  - Balancing
  - Maintenance
    - Over 150 reports..?

- Creating and running a report
- Choose a category on Decision Center's **Tools** menu. Categories include:
  - Evaluation
  - Development
  - Balancing
  - Maintenance

- Creating and running a report
- Choose a category on Decision Center's Tools menu. Categories include:
  - Evaluation
  - Development
  - Balancing
  - Maintenance

- Creating and running a report
- Choose the *link to the report* you want to use.