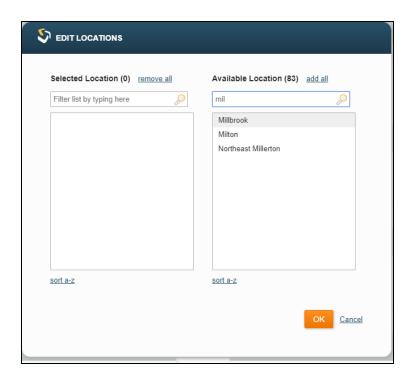

- Creating and running a report
- Configure the initial filters. The available filters appear on the reference page for each tool or report.
- For most filters, the edit link opens a dialog box with Selected and Available lists that help you identify valid values recognized by your system. Values that appear in the Selected list appear in the results. Drag and drop entries between the Selected and Available lists to configure the included values.

- Values that appear in the Selected list appear in the results.
- Drag and drop entries between the Selected and Available lists to configure the included values.

- Values that appear in the Selected list appear in the results.
- Drag and drop entries between the Selected and Available lists to configure the included values.

- Values that appear in the Selected list appear in the results.
- Drag and drop entries between the Selected and Available lists to configure the included values.

- Creating and running a report
- Choose Go. Decision Center runs the report.