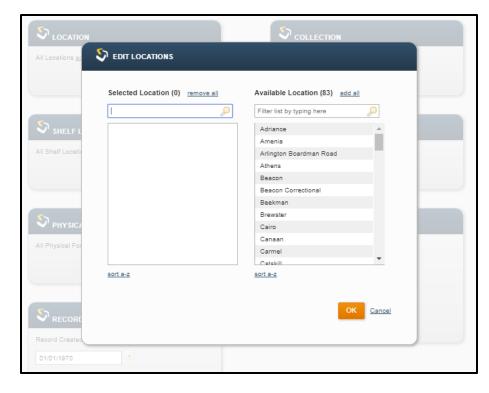

- Creating and running a report
- Configure the initial filters. The available filters appear on the reference page for each tool or report.
- For most filters, the edit link opens a dialog box with Selected and Available lists that help you identify valid values recognized by your system. Values that appear in the Selected list appear in the results. Drag and drop entries between the Selected and Available lists to configure the included values.

- Values that appear in the Selected list appear in the results.
- Drag and drop entries between the Selected and Available lists to configure the included values.

- Values that appear in the Selected list appear in the results.
- Drag and drop entries between the Selected and Available lists to configure the included values.

- Values that appear in the Selected list appear in the results.
- Drag and drop entries between the Selected and Available lists to configure the included values.

- Creating and running a report
- Choose Go. Decision Center runs the report.