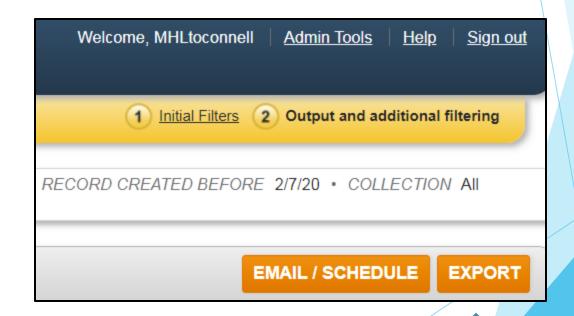

- Creating and running a report
- Once you have run a report, you can do the following-
- Modify the result
- Email the report
- Export the report
- Schedule reports to run automatically

- Creating and running a report
  - Exporting reports
    - ▶ Run a Decision Center report
    - Choose Export to export your results and select a file format.

- Creating and running a report
  - Exporting reports
    - ▶ Run a Decision Center report
    - Choose Export to export your results and select a file format.
  - You can work with exported review files using the *Create Lists* function in Sierra.