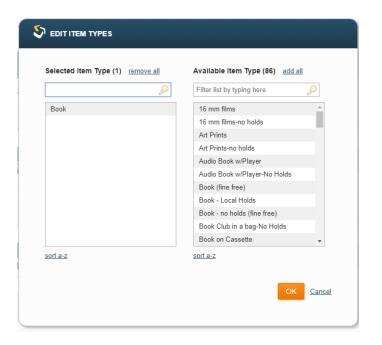

- Creating and running a report
- Configure the initial filters. The available filters appear on the reference page for each tool or report.
- For most filters, the edit link opens a dialog box with Selected and Available lists that help you identify valid values recognized by your system. Values that appear in the Selected list appear in the results. Drag and drop entries between the Selected and Available lists to configure the included values.

- Values that appear in the Selected list appear in the results.
- Drag and drop entries between the Selected and Available lists to configure the included values.

- Values that appear in the Selected list appear in the results.
- Drag and drop entries between the Selected and Available lists to configure the included values.

- Values that appear in the Selected list appear in the results.
- Drag and drop entries between the Selected and Available lists to configure the included values.

- Creating and running a report
- Choose Go. Decision Center runs the report.