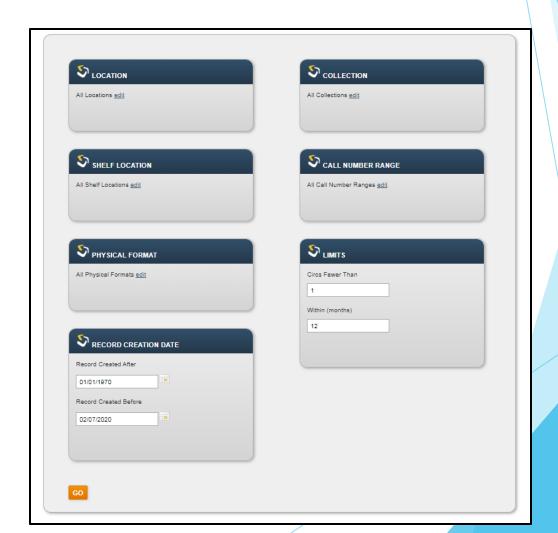

### CLEAN-UP

Missing Items

- Creating and running a report
- Configure the initial filters. The available filters appear on the reference page for each tool or report.
  - All filters enable you to set the values you prefer, and most include a default value. You set some values directly in a text box and others by editing a list of values.

- Creating and running a report
- Configure the initial filters. The available filters appear on the reference page for each tool or report.
- For most filters, the edit link opens a dialog box with Selected and Available lists that help you identify valid values recognized by your system. Values that appear in the Selected list appear in the results. Drag and drop entries between the Selected and Available lists to configure the included values.

- Values that appear in the Selected list appear in the results.
- Drag and drop entries between the Selected and Available lists to configure the included values.

- Creating and running a report
- Choose Go. Decision Center runs the report.