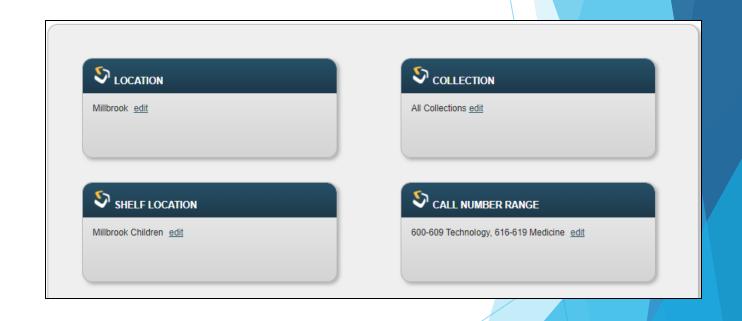

### CLEAN-UP

Missing Items

- Creating and running a report
- Configure the initial filters. The available filters appear on the reference page for each tool or report.
  - All filters enable you to set the values you prefer, and most include a default value. You set some values directly in a text box and others by editing a list of values.

- Creating and running a report
- Configure the initial filters. The available filters appear on the reference page for each tool or report.
- For most filters, the edit link opens a dialog box with Selected and Available lists that help you identify valid values recognized by your system. Values that appear in the Selected list appear in the results. Drag and drop entries between the Selected and Available lists to configure the included values.