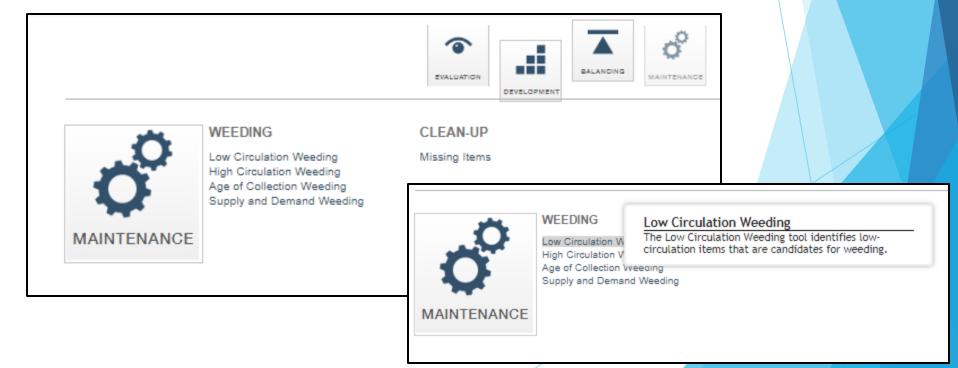

- Creating and running a report
- Choose a category on Decision Center's Tools menu. Categories include:
  - Evaluation
  - Development
  - Balancing
  - Maintenance

- Creating and running a report
- Choose the *link to the report* you want to use.

#### WEEDING

Low Circulation Weeding High Circulation Weeding Age of Collection Weeding Supply and Demand Weeding

### CLEAN-UP

Missing Items

- Creating and running a report
- Choose the *link to the report* you want to use.
- Low Circulation Weeding

### CLEAN-UP

Missing Items

- Creating and running a report
- Configure the initial filters. The available filters appear on the reference page for each tool or report.
  - All filters enable you to set the values you prefer, and most include a default value. You set some values directly in a text box and others by editing a list of values.