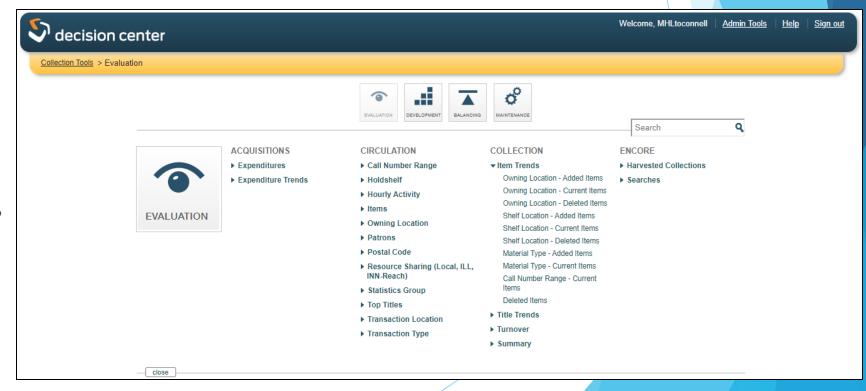

reports.

Actions

Stop Schedule Run Now Delete

Let's look at *some* of the reports...

- Evaluation: Circulation?
- Development: Popular Authors
- Balancing: Subject Use
- Maintenance: Low Circulation Weeding

- Evaluation: Circulation?
- Development: Popular Authors
- Balancing: Subject Use
- Maintenance: Low Circulation Weeding

Development: Popular Authors

Development: Popular Authors

DEVELOPMENT

Development: Popular Authors