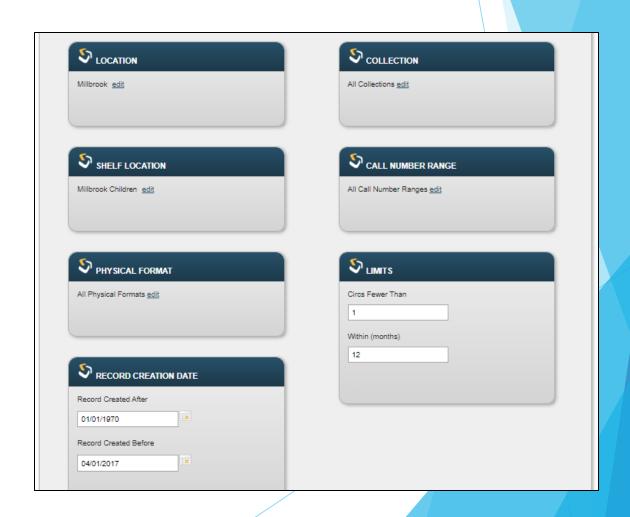

### CLEAN-UP

Missing Items

- Creating and running a report
- Configure the initial filters. The available filters appear on the reference page for each tool or report.
  - All filters enable you to set the values you prefer, and most include a default value. You set some values directly in a text box and others by editing a list of values.

- Creating and running a report
- Configure the initial filters. The available filters appear on the reference page for each tool or report.
- For most filters, the edit link opens a dialog box with Selected and Available lists that help you identify valid values recognized by your system. Values that appear in the Selected list appear in the results. Drag and drop entries between the Selected and Available lists to configure the included values.