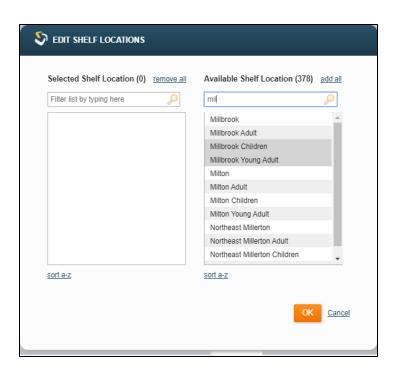

- Creating and running a report
- Configure the initial filters. The available filters appear on the reference page for each tool or report.
- For most filters, the edit link opens a dialog box with Selected and Available lists that help you identify valid values recognized by your system. Values that appear in the Selected list appear in the results. Drag and drop entries between the Selected and Available lists to configure the included values.

- Values that appear in the Selected list appear in the results.
- Drag and drop entries between the Selected and Available lists to configure the included values.

- Values that appear in the Selected list appear in the results.
- Drag and drop entries between the Selected and Available lists to configure the included values.

- Values that appear in the Selected list appear in the results.
- Drag and drop entries between the Selected and Available lists to configure the included values.

- Creating and running a report
- Choose Go. Decision Center runs the report.