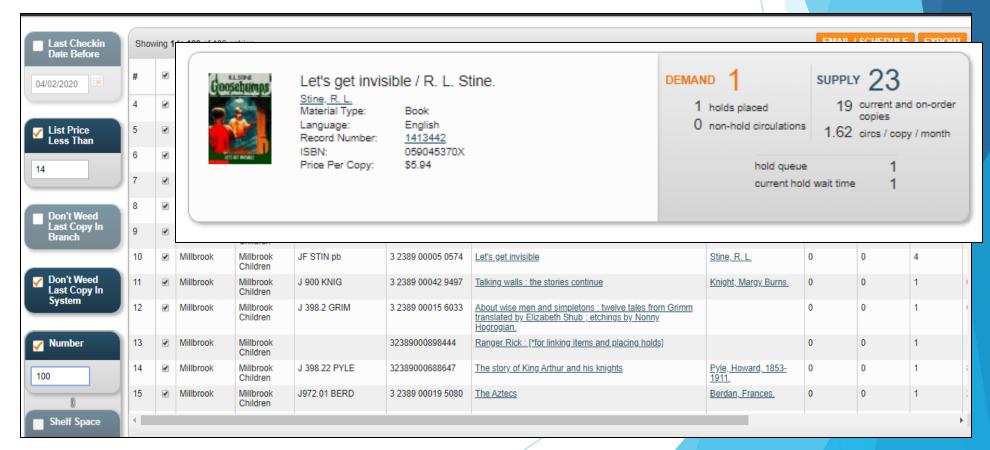

- Creating and running a report
- Once you have run a report, you can do the following-
- Modify the result
- Email the report
- Export the report
- Schedule reports to run automatically

## Modifying the Results

After Decision Center generates results based on your initial filter settings, many tools and reports include remedy filters to enable you to refine and customize what you see. Descriptions of the available remedy filters appear on the reference page for each tool or report.

## Modifying the Results

- After Decision Center generates results based on your initial filter settings, many tools and reports include remedy filters to enable you to refine and customize what you see. Descriptions of the available remedy filters appear on the reference page for each tool or report.
- Decision Center applies a remedy filter immediately when you select its activation check box.