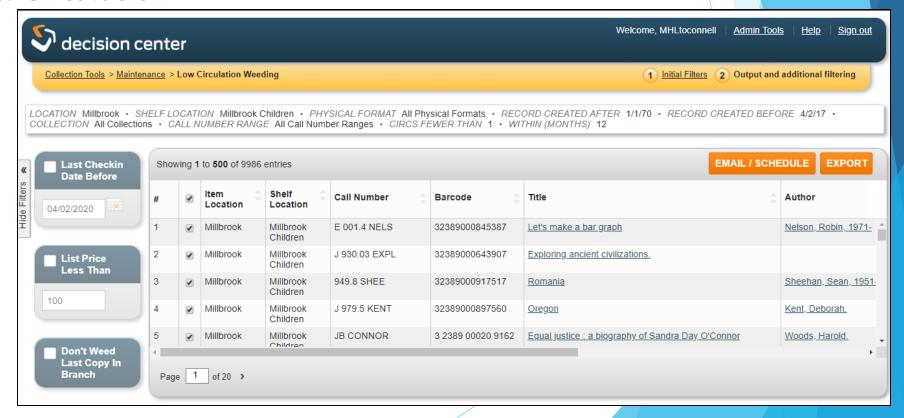

- Values that appear in the Selected list appear in the results.
- Drag and drop entries between the Selected and Available lists to configure the included values.

- Creating and running a report
- Choose Go. Decision Center runs the report.

- Creating and running a report
- Once you have run a report, you can do the following-
- Modify the result
- Email the report
- Export the report
- Schedule reports to run automatically

## Modifying the Results

After Decision Center generates results based on your initial filter settings, many tools and reports include remedy filters to enable you to refine and customize what you see. Descriptions of the available remedy filters appear on the reference page for each tool or report.

## Modifying the Results

- After Decision Center generates results based on your initial filter settings, many tools and reports include remedy filters to enable you to refine and customize what you see. Descriptions of the available remedy filters appear on the reference page for each tool or report.
- Decision Center applies a remedy filter immediately when you select its activation check box.