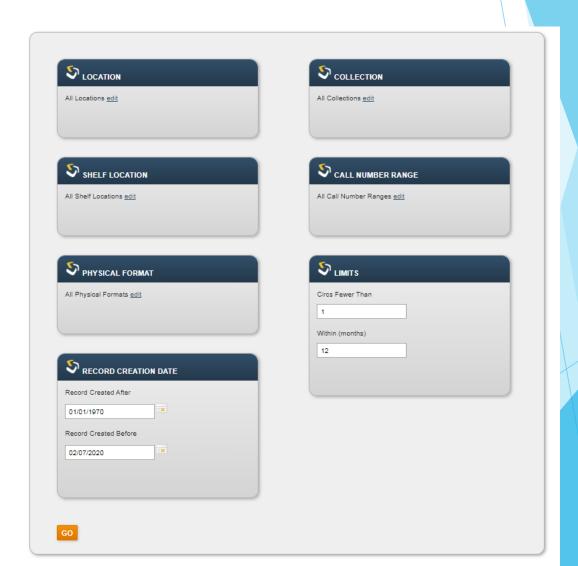

### CLEAN-UP

Missing Items

- Creating and running a report
- Configure the initial filters. The available filters appear on the reference page for each tool or report.
  - All filters enable you to set the values you prefer, and most include a default value. You set some values directly in a text box and others by editing a list of values.

- Creating and running a report
- Configure the initial filters. The available filters appear on the reference page for each tool or report.
- For most filters, the edit link opens a dialog box with Selected and Available lists that help you identify valid values recognized by your system. Values that appear in the Selected list appear in the results. Drag and drop entries between the Selected and Available lists to configure the included values.