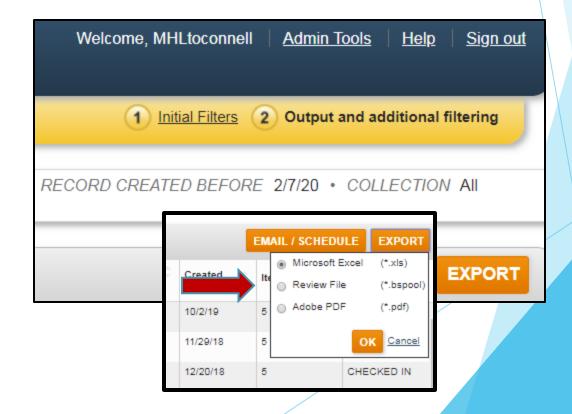

- Creating and running a report
  - Exporting reports
    - ▶ Run a Decision Center report
    - Choose Export to export your results and select a file format.

- Creating and running a report
  - Exporting reports
    - ▶ Run a Decision Center report
    - Choose Export to export your results and select a file format.
  - You can work with exported review files using the *Create Lists* function in Sierra.

- Creating and running a report
  - Exporting reports
    - Run a Decision Center report
    - Choose Export to export your results and select a file format.
  - You can work with exported review files using the *Create Lists* function in Sierra.