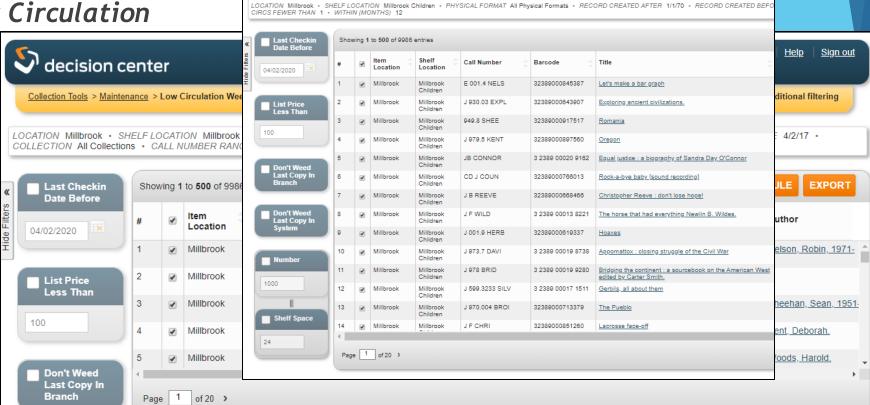

#### WEEDING

Low Circulation Weeding High Circulation Weeding Age of Collection Weeding Supply and Demand Weeding

### CLEAN-UP

Missing Items

- Creating and running a report
- Choose the *link to the report* you want to use.
- Low Circulation Weeding

### CLEAN-UP

Missing Items

- Creating and running a report
- Configure the initial filters. The available filters appear on the reference page for each tool or report.
  - All filters enable you to set the values you prefer, and most include a default value. You set some values directly in a text box and others by editing a list of values.

- Creating and running a report
- Configure the initial filters. The available filters appear on the reference page for each tool or report.
- For most filters, the edit link opens a dialog box with Selected and Available lists that help you identify valid values recognized by your system. Values that appear in the Selected list appear in the results. Drag and drop entries between the Selected and Available lists to configure the included values.