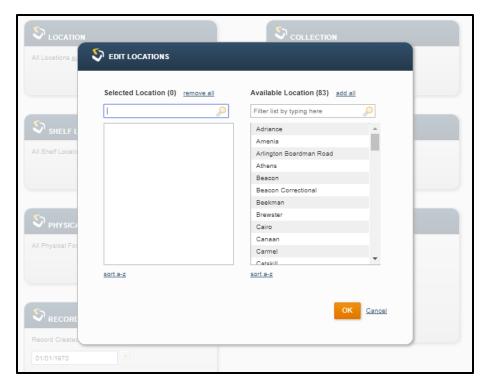

- Creating and running a report
- Configure the initial filters. The available filters appear on the reference page for each tool or report.
- For most filters, the edit link opens a dialog box with Selected and Available lists that help you identify valid values recognized by your system. Values that appear in the Selected list appear in the results. Drag and drop entries between the Selected and Available lists to configure the included values.

- Values that appear in the Selected list appear in the results.
- Drag and drop entries between the Selected and Available lists to configure the included values.

- Values that appear in the Selected list appear in the results.
- Drag and drop entries between the Selected and Available lists to configure the included values.

- Values that appear in the Selected list appear in the results.
- Drag and drop entries between the Selected and Available lists to configure the included values.

- Creating and running a report
- Choose Go. Decision Center runs the report.