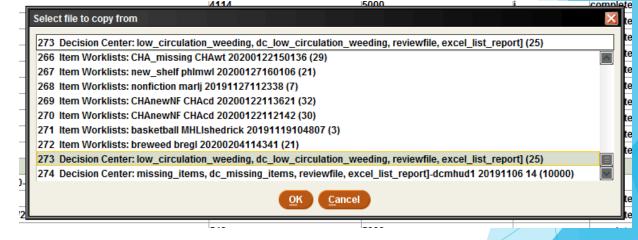

- Creating and running a report
  - Exporting reports
    - ▶ Run a Decision Center report
    - Choose Export to export your results and select a file format.

- Creating and running a report
  - Exporting reports
    - ▶ Run a Decision Center report
    - Choose Export to export your results and select a file format.
  - You can work with exported review files using the *Create Lists* function in Sierra.

- Creating and running a report
  - Exporting reports
    - Run a Decision Center report
    - Choose Export to export your results and select a file format.
  - You can work with exported review files using the *Create Lists* function in Sierra.

Exported Successfully!

120728.boolsp

- Creating and running a report
  - Exporting reports
    - ▶ Run a Decision Center report
    - Choose Export to export your results and select a file format.
  - You can work with exported review files using the *Create Lists* function in Sierra.

- Creating and running a report
  - Exporting reports
    - ▶ Run a Decision Center report
    - Choose Export to export your results and select a file format.
  - You can work with exported review files using the *Create Lists* function in Sierra.

| 28 | PUTJ DVD List                                                        | 602                   | 5000                          |
|----|----------------------------------------------------------------------|-----------------------|-------------------------------|
| 29 | 2019 Items                                                           | Warning               | ×                             |
| 30 | НҮР ҮА                                                               |                       |                               |
| 31 | Jan New Patrons                                                      | Do you want to remove | e the file being copied from? |
| 32 | updated calendars                                                    | _                     | _                             |
| 33 | CAT J DVD NO CIRC 2 YRS                                              | Yes                   | No No                         |
| 34 | Decision Center: low_circulation_weeding, dc_low_circulation_weeding | <u></u>               |                               |