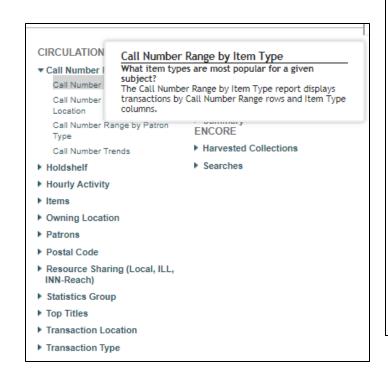

#### WEEDING

Low Circulation Weeding High Circulation Weeding Age of Collection Weeding Supply and Demand Weeding

### CLEAN-UP

Missing Items

- Creating and running a report
- Choose the *link to the report* you want to use.
- Low Circulation Weeding

### CLEAN-UP

Missing Items

- Creating and running a report
- Configure the initial filters. The available filters appear on the reference page for each tool or report.
  - All filters enable you to set the values you prefer, and most include a default value. You set some values directly in a text box and others by editing a list of values.