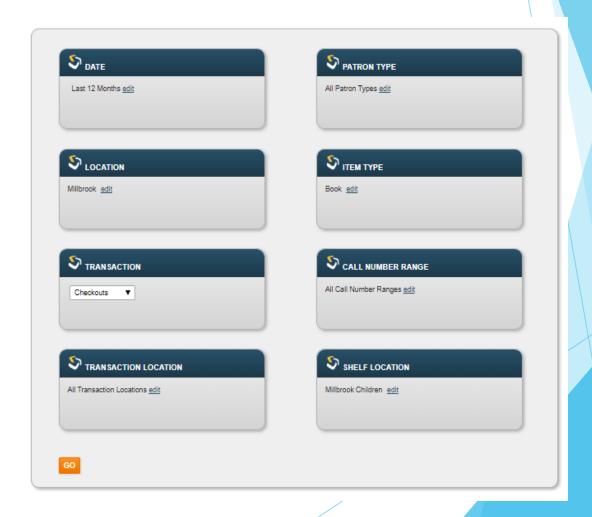

### CLEAN-UP

Missing Items

- Creating and running a report
- Configure the initial filters. The available filters appear on the reference page for each tool or report.
  - All filters enable you to set the values you prefer, and most include a default value. You set some values directly in a text box and others by editing a list of values.

- Creating and running a report
- Configure the initial filters. The available filters appear on the reference page for each tool or report.
- For most filters, the edit link opens a dialog box with Selected and Available lists that help you identify valid values recognized by your system. Values that appear in the Selected list appear in the results. Drag and drop entries between the Selected and Available lists to configure the included values.