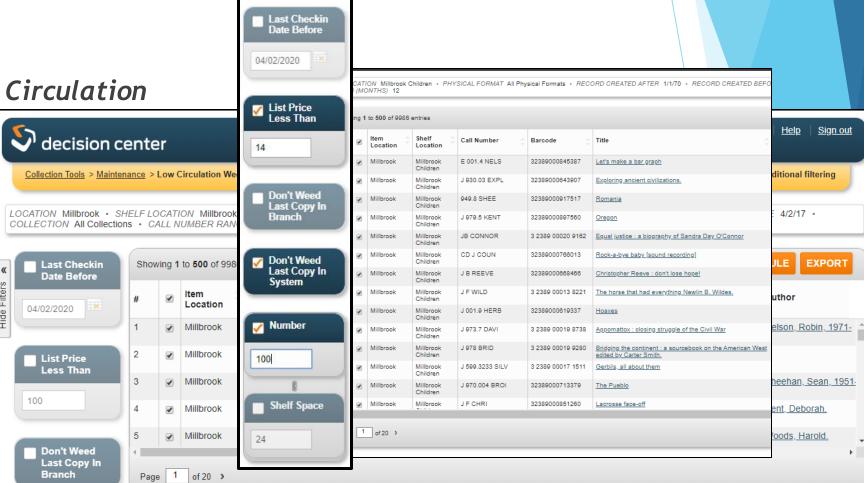

- Creating and running a report
- Configure the initial filters. The available filters appear on the reference page for each tool or report.
- For most filters, the edit link opens a dialog box with Selected and Available lists that help you identify valid values recognized by your system. Values that appear in the Selected list appear in the results. Drag and drop entries between the Selected and Available lists to configure the included values.

- Values that appear in the Selected list appear in the results.
- Drag and drop entries between the Selected and Available lists to configure the included values.

- Values that appear in the Selected list appear in the results.
- Drag and drop entries between the Selected and Available lists to configure the included values.

- Values that appear in the Selected list appear in the results.
- Drag and drop entries between the Selected and Available lists to configure the included values.

- Creating and running a report
- Choose Go. Decision Center runs the report.

## Modifying the Results

After Decision Center generates results based on your initial filter settings, many tools and reports include remedy filters to enable you to refine and customize what you see. Descriptions of the available remedy filters appear on the reference page for each tool or report.

## Modifying the Results

- After Decision Center generates results based on your initial filter settings, many tools and reports include remedy filters to enable you to refine and customize what you see. Descriptions of the available remedy filters appear on the reference page for each tool or report.
- Decision Center applies a remedy filter immediately when you select its activation check box.