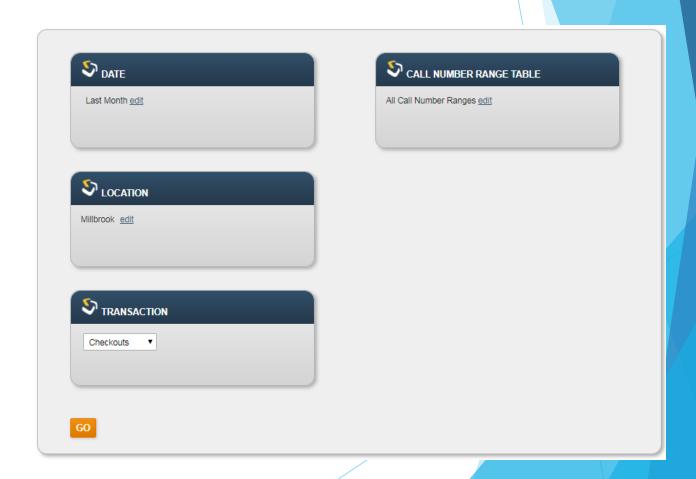

### CLEAN-UP

Missing Items

- Creating and running a report
- Configure the initial filters. The available filters appear on the reference page for each tool or report.
  - All filters enable you to set the values you prefer, and most include a default value. You set some values directly in a text box and others by editing a list of values.

- Creating and running a report
- Configure the initial filters. The available filters appear on the reference page for each tool or report.
- For most filters, the edit link opens a dialog box with Selected and Available lists that help you identify valid values recognized by your system. Values that appear in the Selected list appear in the results. Drag and drop entries between the Selected and Available lists to configure the included values.

- Values that appear in the Selected list appear in the results.
- Drag and drop entries between the Selected and Available lists to configure the included values.

- Creating and running a report
- Choose Go. Decision Center runs the report.