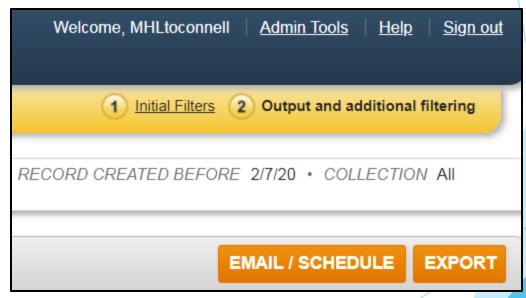

- Creating and running a report
- Once you have run a report, you can do the following-
- Modify the result
- Email the report
- Export the report
- Schedule reports to run automatically

- Creating and running a report
  - Exporting reports
    - ▶ Run a Decision Center report
    - Choose Export to export your results and select a file format.

- Creating and running a report
  - Exporting reports
    - ▶ Run a Decision Center report
    - Choose Export to export your results and select a file format.
  - You can work with exported review files using the *Create Lists* function in Sierra.

- Creating and running a report
  - Exporting reports
    - Run a Decision Center report
    - Choose Export to export your results and select a file format.
  - You can work with exported review files using the *Create Lists* function in Sierra.