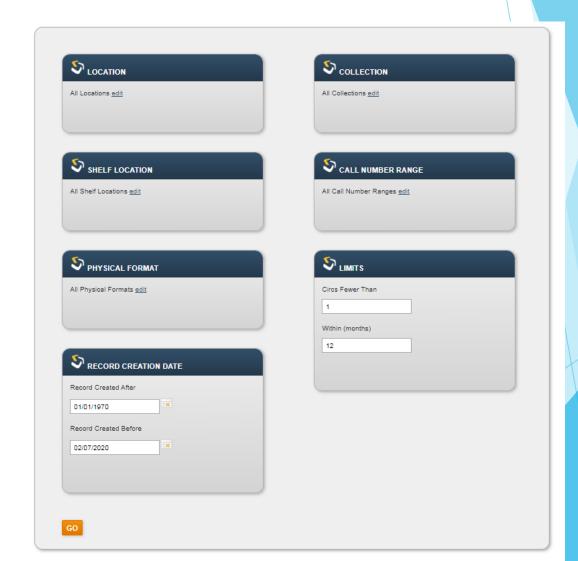

### CLEAN-UP

Missing Items

- Creating and running a report
- Configure the initial filters. The available filters appear on the reference page for each tool or report.
  - All filters enable you to set the values you prefer, and most include a default value. You set some values directly in a text box and others by editing a list of values.

- Creating and running a report
- Configure the initial filters. The available filters appear on the reference page for each tool or report.
- For most filters, the edit link opens a dialog box with Selected and Available lists that help you identify valid values recognized by your system. Values that appear in the Selected list appear in the results. Drag and drop entries between the Selected and Available lists to configure the included values.