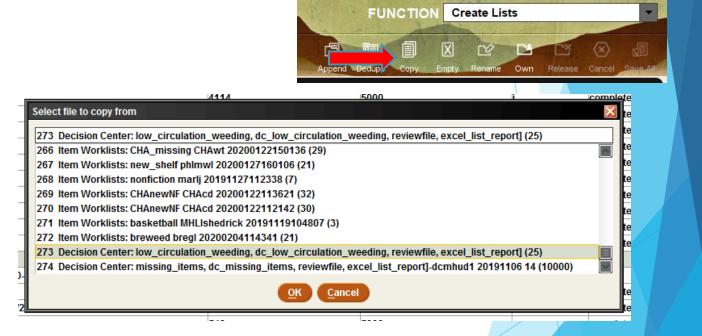

- Creating and running a report
  - Exporting reports
    - ▶ Run a Decision Center report
    - Choose Export to export your results and select a file format.

- Creating and running a report
  - Exporting reports
    - ▶ Run a Decision Center report
    - Choose Export to export your results and select a file format.
  - You can work with exported review files using the *Create Lists* function in Sierra.

- Creating and running a report
  - Exporting reports
    - Run a Decision Center report
    - Choose Export to export your results and select a file format.
  - You can work with exported review files using the *Create Lists* function in Sierra.

Exported Successfully!

120728.boolsp

- Creating and running a report
  - Exporting reports
    - ▶ Run a Decision Center report
    - Choose Export to export your results and select a file format.
  - You can work with exported review files using the *Create Lists* function in Sierra.

- Creating and running a report
  - Exporting reports
    - ▶ Run a Decision Center report
    - Choose Export to export your results and select a file format.
  - You can work with exported review files using the *Create Lists* function in Sierra.

| 28 | PUTJ DVD List                                                        | 602                   | 5000                          |
|----|----------------------------------------------------------------------|-----------------------|-------------------------------|
| 29 | 2019 Items                                                           | Warning               | ×                             |
| 30 | НҮР ҮА                                                               |                       |                               |
| 31 | Jan New Patrons                                                      | Do you want to remove | e the file being copied from? |
| 32 | updated calendars                                                    | _                     | _                             |
| 33 | CAT J DVD NO CIRC 2 YRS                                              | Yes                   | No No                         |
| 34 | Decision Center: low_circulation_weeding, dc_low_circulation_weeding | <u></u>               |                               |