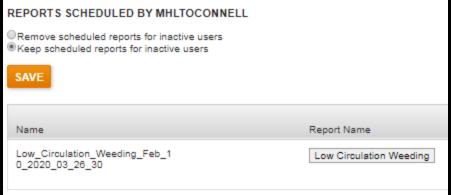

#### Scheduling reports

Decision Center's scheduling feature enables you to save a report configuration so that you can run the same report later.

- Decision Center's scheduling feature enables you to save a report configuration so that you can run the same report later.
- You can also schedule saved reports to automatically run daily, weekly, or monthly.

- For automatically-run reports, Decision Center emails the report results to the recipients chosen during the report's scheduling. Scheduled reports run at the conclusion of overnight data processing.
  - ▶ (7:00 am)

- From the Schedule and Email Report dialog box, define your scheduling parameters -
  - Report Name
  - Email Addresses
  - Formats
  - Frequency

- From the Schedule and Email Report dialog box,
- choose the Click here to check already scheduled reports link in the dialog box.
- Sheduled reports associated with my login.

#### Scheduling reports

- From the Schedule and Email Report dialog box,
- choose the Click here to check already scheduled reports link in the dialog box.