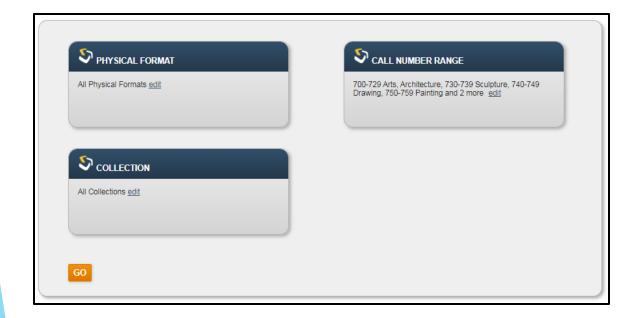

### CLEAN-UP

Missing Items

- Creating and running a report
- Configure the initial filters. The available filters appear on the reference page for each tool or report.
  - All filters enable you to set the values you prefer, and most include a default value. You set some values directly in a text box and others by editing a list of values.

- Creating and running a report
- Configure the initial filters. The available filters appear on the reference page for each tool or report.
- For most filters, the edit link opens a dialog box with Selected and Available lists that help you identify valid values recognized by your system. Values that appear in the Selected list appear in the results. Drag and drop entries between the Selected and Available lists to configure the included values.