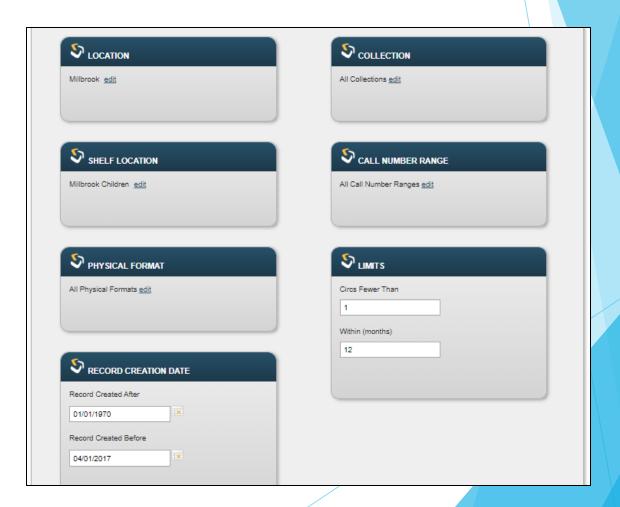

### CLEAN-UP

Missing Items

- Creating and running a report
- Configure the initial filters. The available filters appear on the reference page for each tool or report.
  - All filters enable you to set the values you prefer, and most include a default value. You set some values directly in a text box and others by editing a list of values.

- Creating and running a report
- Configure the initial filters. The available filters appear on the reference page for each tool or report.
- For most filters, the edit link opens a dialog box with Selected and Available lists that help you identify valid values recognized by your system. Values that appear in the Selected list appear in the results. Drag and drop entries between the Selected and Available lists to configure the included values.