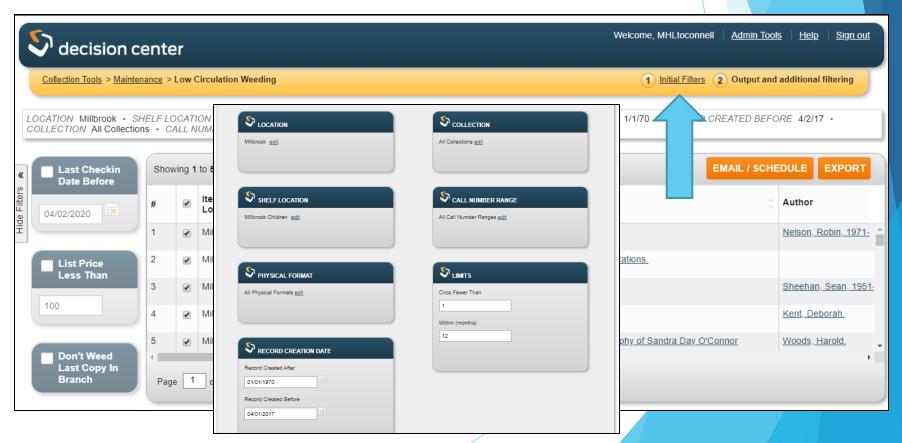

### CLEAN-UP

Missing Items

- Creating and running a report
- Configure the initial filters. The available filters appear on the reference page for each tool or report.
  - All filters enable you to set the values you prefer, and most include a default value. You set some values directly in a text box and others by editing a list of values.

- Creating and running a report
- Configure the initial filters. The available filters appear on the reference page for each tool or report.
- For most filters, the edit link opens a dialog box with Selected and Available lists that help you identify valid values recognized by your system. Values that appear in the Selected list appear in the results. Drag and drop entries between the Selected and Available lists to configure the included values.