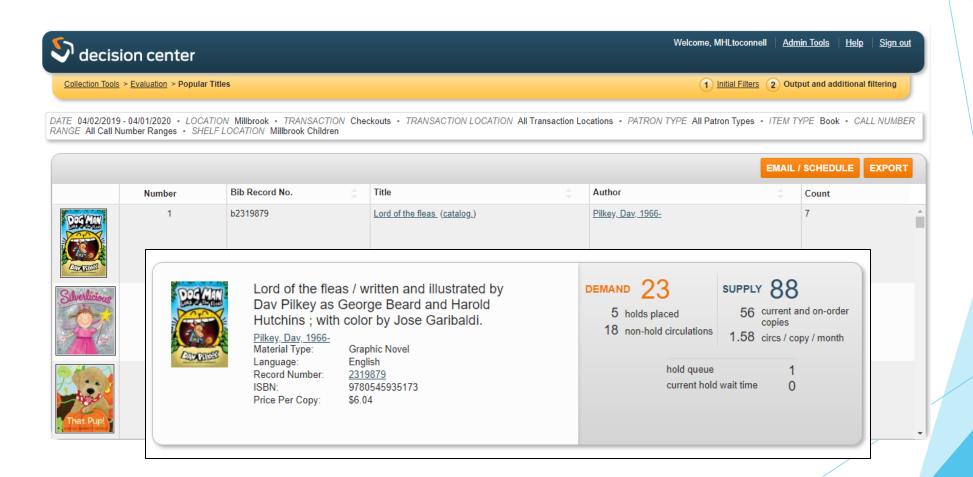

- Creating and running a report
- Once you have run a report, you can do the following-
- Modify the result
- Email the report
- Export the report
- Schedule reports to run automatically

- Creating and running a report
  - **Emailing reports**
  - Exporting reports

- Creating and running a report
  - **Emailing reports** 
    - ▶ Run a Decision Center report

- Creating and running a report
  - Emailing reports
    - ▶ Run a Decision Center report
    - Choose Email/Schedule button on the report results screen