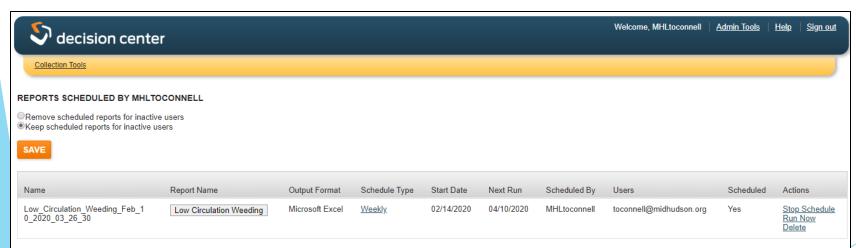

#### Scheduling reports

- From the Schedule and Email Report dialog box,
- choose the Click here to check already scheduled reports link in the dialog box.

#### Already Scheduled Reports:

Daily: 0

Weekly: 1

Monthly: 0

Particular Date: 0

Never: 0

Note: Click here to check

already scheduled

reports.

Actions

Stop Schedule Run Now Delete

Let's look at *some* of the reports...

- Evaluation: Circulation?
- Development: Popular Authors
- Balancing: Subject Use
- Maintenance: Low Circulation Weeding