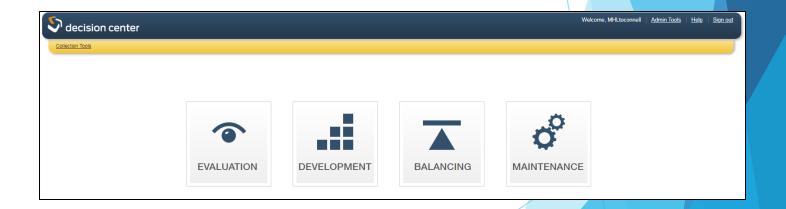

- Creating and running a report
  - Evaluation
  - Development
  - Balancing
  - Maintenance

- Evaluation
- Development
- Balancing
- Maintenance

- Creating and running a report
  - Evaluation
  - Development
  - Balancing
  - Maintenance

- Evaluation
- Development
- Balancing
- Maintenance

- Creating and running a report
  - Evaluation
  - Development
  - Balancing
  - Maintenance
    - Over 150 reports..?

- Creating and running a report
- Choose a category on Decision Center's **Tools** menu. Categories include:
  - Evaluation
  - Development
  - Balancing
  - Maintenance

- Creating and running a report
- Choose a category on Decision Center's Tools menu. Categories include:
  - Evaluation
  - Development
  - Balancing
  - Maintenance

- Creating and running a report
- Choose the *link to the report* you want to use.