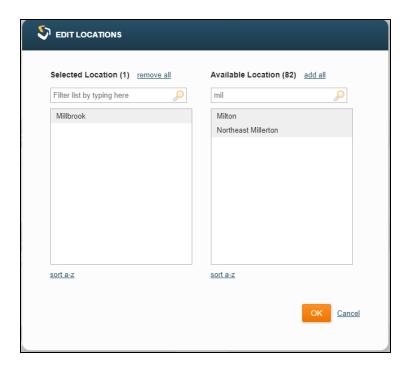

- Creating and running a report
- Configure the initial filters. The available filters appear on the reference page for each tool or report.
- For most filters, the edit link opens a dialog box with Selected and Available lists that help you identify valid values recognized by your system. Values that appear in the Selected list appear in the results. Drag and drop entries between the Selected and Available lists to configure the included values.

- Values that appear in the Selected list appear in the results.
- Drag and drop entries between the Selected and Available lists to configure the included values.

- Values that appear in the Selected list appear in the results.
- Drag and drop entries between the Selected and Available lists to configure the included values.

- Values that appear in the Selected list appear in the results.
- Drag and drop entries between the Selected and Available lists to configure the included values.

- Creating and running a report
- Choose Go. Decision Center runs the report.