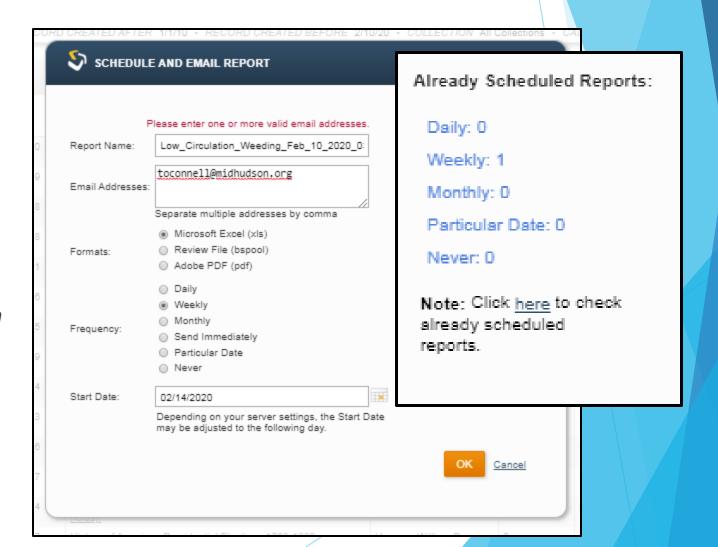

- From the Schedule and Email Report dialog box, define your scheduling parameters -
  - Report Name
  - Email Addresses
  - Formats
  - Frequency

- From the Schedule and Email Report dialog box,
- choose the Click here to check already scheduled reports link in the dialog box.
- Sheduled reports associated with my login.

#### Scheduling reports

- From the Schedule and Email Report dialog box,
- choose the Click here to check already scheduled reports link in the dialog box.

#### Already Scheduled Reports:

Daily: 0

Weekly: 1

Monthly: 0

Particular Date: 0

Never: 0

Note: Click here to check

already scheduled