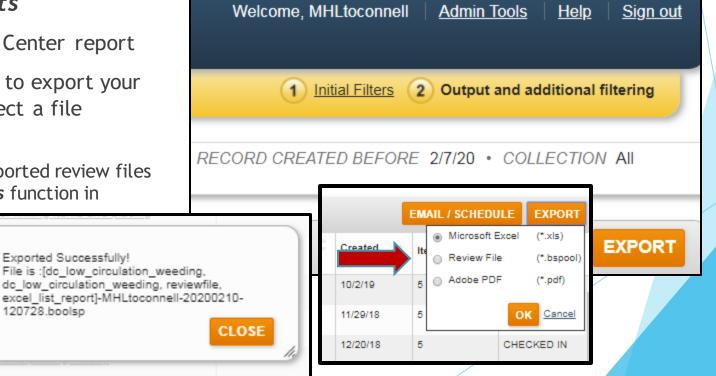

- Creating and running a report
  - Exporting reports
    - ▶ Run a Decision Center report
    - Choose Export to export your results and select a file format.

- Creating and running a report
  - Exporting reports
    - ▶ Run a Decision Center report
    - Choose Export to export your results and select a file format.
  - You can work with exported review files using the *Create Lists* function in Sierra.

- Creating and running a report
  - Exporting reports
    - Run a Decision Center report
    - Choose Export to export your results and select a file format.
  - You can work with exported review files using the *Create Lists* function in Sierra.

Exported Successfully!

120728.boolsp

- Creating and running a report
  - Exporting reports
    - ▶ Run a Decision Center report
    - Choose Export to export your results and select a file format.
  - You can work with exported review files using the *Create Lists* function in Sierra.