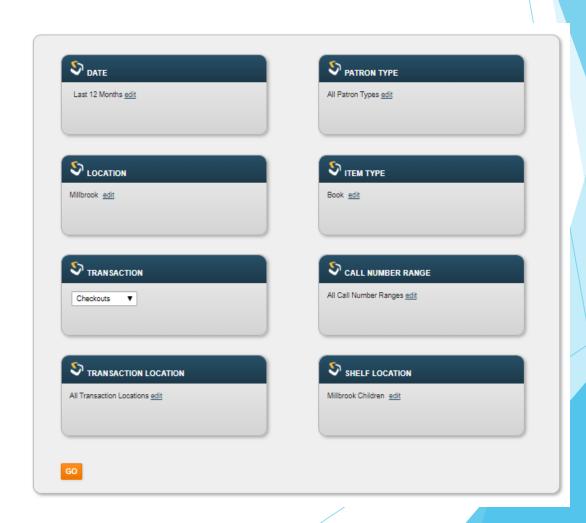

### CLEAN-UP

Missing Items

- Creating and running a report
- Configure the initial filters. The available filters appear on the reference page for each tool or report.
  - All filters enable you to set the values you prefer, and most include a default value. You set some values directly in a text box and others by editing a list of values.

- Creating and running a report
- Configure the initial filters. The available filters appear on the reference page for each tool or report.
- For most filters, the edit link opens a dialog box with Selected and Available lists that help you identify valid values recognized by your system. Values that appear in the Selected list appear in the results. Drag and drop entries between the Selected and Available lists to configure the included values.

- Values that appear in the Selected list appear in the results.
- Drag and drop entries between the Selected and Available lists to configure the included values.

- Creating and running a report
- Choose Go. Decision Center runs the report.