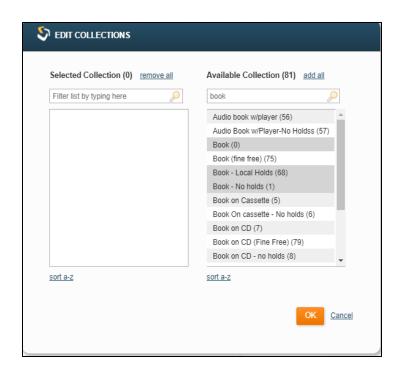

- Creating and running a report
- Configure the initial filters. The available filters appear on the reference page for each tool or report.
- For most filters, the edit link opens a dialog box with Selected and Available lists that help you identify valid values recognized by your system. Values that appear in the Selected list appear in the results. Drag and drop entries between the Selected and Available lists to configure the included values.

- Values that appear in the Selected list appear in the results.
- Drag and drop entries between the Selected and Available lists to configure the included values.

- Values that appear in the Selected list appear in the results.
- Drag and drop entries between the Selected and Available lists to configure the included values.

- Values that appear in the Selected list appear in the results.
- Drag and drop entries between the Selected and Available lists to configure the included values.

- Creating and running a report
- Choose Go. Decision Center runs the report.