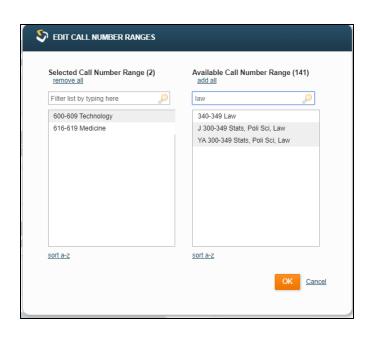

- Creating and running a report
- Configure the initial filters. The available filters appear on the reference page for each tool or report.
- For most filters, the edit link opens a dialog box with Selected and Available lists that help you identify valid values recognized by your system. Values that appear in the Selected list appear in the results. Drag and drop entries between the Selected and Available lists to configure the included values.

- Values that appear in the Selected list appear in the results.
- Drag and drop entries between the Selected and Available lists to configure the included values.

- Values that appear in the Selected list appear in the results.
- Drag and drop entries between the Selected and Available lists to configure the included values.

- Values that appear in the Selected list appear in the results.
- Drag and drop entries between the Selected and Available lists to configure the included values.

- Creating and running a report
- Choose Go. Decision Center runs the report.