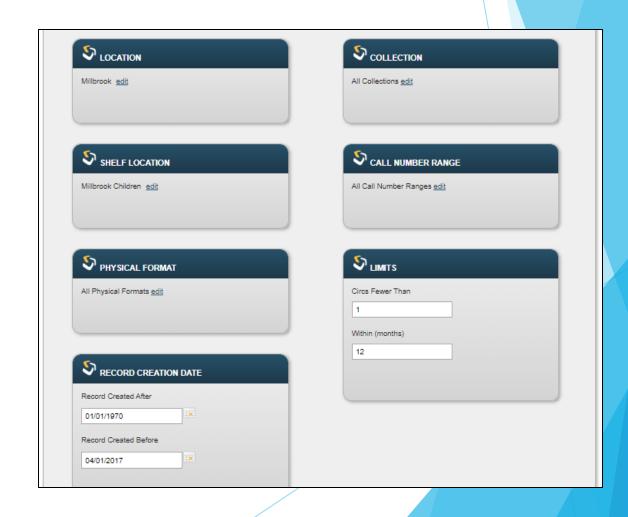

### CLEAN-UP

Missing Items

- Creating and running a report
- Configure the initial filters. The available filters appear on the reference page for each tool or report.
  - All filters enable you to set the values you prefer, and most include a default value. You set some values directly in a text box and others by editing a list of values.

- Creating and running a report
- Configure the initial filters. The available filters appear on the reference page for each tool or report.
- For most filters, the edit link opens a dialog box with Selected and Available lists that help you identify valid values recognized by your system. Values that appear in the Selected list appear in the results. Drag and drop entries between the Selected and Available lists to configure the included values.

Maintenance: Low Circulation

Maintenance: Low Circulation

- Maintenance: Low Circulation Weeding
  - Physical Format = MAT Type

- Maintenance: Low Circulation Weeding
  - Collections = Item Types