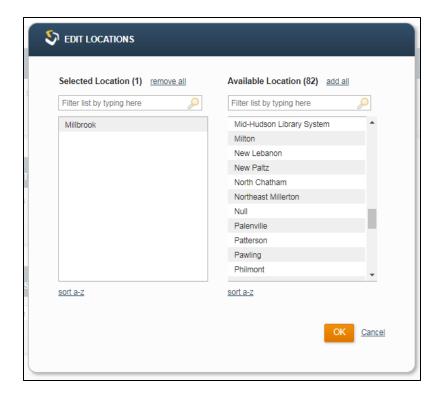

- Creating and running a report
- Configure the initial filters. The available filters appear on the reference page for each tool or report.
- For most filters, the edit link opens a dialog box with Selected and Available lists that help you identify valid values recognized by your system. Values that appear in the Selected list appear in the results. Drag and drop entries between the Selected and Available lists to configure the included values.

- Values that appear in the Selected list appear in the results.
- Drag and drop entries between the Selected and Available lists to configure the included values.

- Values that appear in the Selected list appear in the results.
- Drag and drop entries between the Selected and Available lists to configure the included values.

- Values that appear in the Selected list appear in the results.
- Drag and drop entries between the Selected and Available lists to configure the included values.

- Creating and running a report
- Choose Go. Decision Center runs the report.