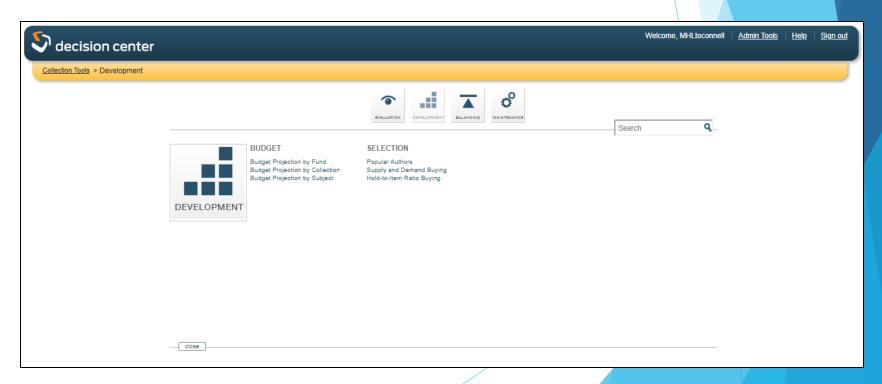

- Evaluation
- Development
- Balancing
- Maintenance

- Creating and running a report
  - Evaluation
  - Development
  - Balancing
  - Maintenance
    - Over 150 reports..?

- Creating and running a report
- Choose a category on Decision Center's **Tools** menu. Categories include:
  - Evaluation
  - Development
  - Balancing
  - Maintenance

- Creating and running a report
- Choose a category on Decision Center's Tools menu. Categories include:
  - Evaluation
  - Development
  - Balancing
  - Maintenance

- Creating and running a report
- Choose the *link to the report* you want to use.