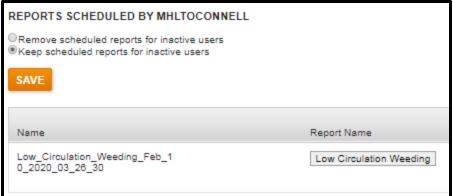

#### Scheduling reports

Decision Center's scheduling feature enables you to save a report configuration so that you can run the same report later.

- Decision Center's scheduling feature enables you to save a report configuration so that you can run the same report later.
- You can also schedule saved reports to automatically run daily, weekly, or monthly.

- For automatically-run reports, Decision Center emails the report results to the recipients chosen during the report's scheduling. Scheduled reports run at the conclusion of overnight data processing.
  - ▶ (7:00 am)

- From the Schedule and Email Report dialog box, define your scheduling parameters -
  - Report Name
  - Email Addresses
  - Formats
  - Frequency

- From the Schedule and Email Report dialog box,
- choose the Click here to check already scheduled reports link in the dialog box.
- Sheduled reports associated with my login.

#### Scheduling reports

- From the Schedule and Email Report dialog box,
- choose the Click here to check already scheduled reports link in the dialog box.