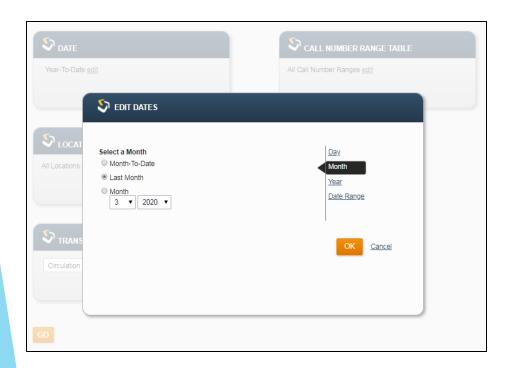

### CLEAN-UP

Missing Items

- Creating and running a report
- Configure the initial filters. The available filters appear on the reference page for each tool or report.
  - All filters enable you to set the values you prefer, and most include a default value. You set some values directly in a text box and others by editing a list of values.

- Creating and running a report
- Configure the initial filters. The available filters appear on the reference page for each tool or report.
- For most filters, the edit link opens a dialog box with Selected and Available lists that help you identify valid values recognized by your system. Values that appear in the Selected list appear in the results. Drag and drop entries between the Selected and Available lists to configure the included values.