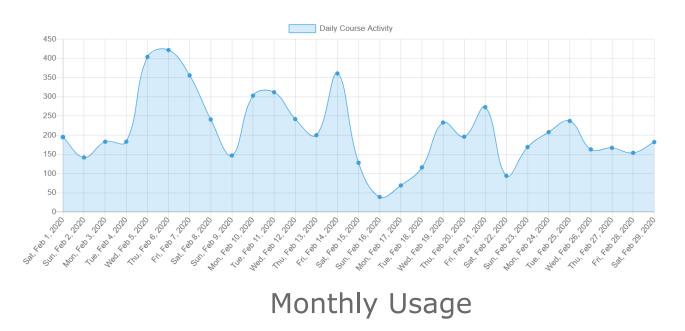

#### Daily Usage

From February 1, 2020 To February 29, 2020

Top 15 Most Active Courses

499 Course Activity

Floral Arrangement 101

433 Course Activity

How To Draw 101

313 Course Activity

Daily Usage Table

| Date              | New<br>Registrations | New<br>Courses<br>Started | Login<br>Sessions | Lessons<br>Viewed | Videos<br>Watched | Student<br>Submissions | Total |
|-------------------|----------------------|---------------------------|-------------------|-------------------|-------------------|------------------------|-------|
| Sat, Feb 1, 2020  | -                    | 4                         | 52                | 57                | 39                | 43                     | 195   |
| Sun, Feb 2, 2020  | 2                    | 3                         | 25                | 48                | 41                | 23                     | 142   |
| Mon, Feb 3, 2020  | 5                    | 4                         | 50                | 55                | 46                | 23                     | 183   |
| Tue, Feb 4, 2020  | -                    | 3                         | 45                | 67                | 44                | 24                     | 183   |
| Wed, Feb 5, 2020  | 3                    | 4                         | 80                | 148               | 107               | 62                     | 404   |
| Thu, Feb 6, 2020  | 2                    | 4                         | 95                | 130               | 100               | 91                     | 422   |
| Fri, Feb 7, 2020  | 3                    | 5                         | 89                | 110               | 80                | 69                     | 356   |
| Sat, Feb 8, 2020  | 1                    | 3                         | 41                | 110               | 66                | 20                     | 241   |
| Sun, Feb 9, 2020  | 3                    | 4                         | 48                | 41                | 38                | 13                     | 147   |
| Mon, Feb 10, 2020 | 5                    | 6                         | 68                | 89                | 76                | 59                     | 303   |
| Tue, Feb 11, 2020 | 3                    | 5                         | 69                | 91                | 114               | 30                     | 312   |
| Wed, Feb 12, 2020 | 1                    | 2                         | 59                | 77                | 59                | 44                     | 242   |
| Thu, Feb 13, 2020 | 2                    | 3                         | 45                | 69                | 39                | 42                     | 200   |
| Fri, Feb 14, 2020 | 6                    | 13                        | 73                | 121               | 81                | 67                     | 361   |
| Sat, Feb 15, 2020 | 5                    | 5                         | 45                | 32                | 24                | 17                     | 128   |
| Sun, Feb 16, 2020 | 2                    | -                         | 6                 | 14                | 6                 | 11                     | 39    |
| Mon, Feb 17, 2020 | -                    | -                         | 23                | 19                | 13                | 14                     | 69    |
| Tue, Feb 18, 2020 | 3                    | -                         | 38                | 32                | 38                | 5                      | 116   |
| Wed, Feb 19, 2020 | 1                    | 3                         | 61                | 76                | 56                | 36                     | 233   |
| Thu, Feb 20, 2020 | 4                    | 3                         | 63                | 56                | 51                | 19                     | 196   |
| Fri, Feb 21, 2020 | 4                    | 4                         | 64                | 86                | 64                | 51                     | 273   |
| Sat, Feb 22, 2020 | 1                    | 1                         | 25                | 26                | 31                | 10                     | 94    |
| Sun, Feb 23, 2020 | -                    | -                         | 27                | 66                | 50                | 26                     | 169   |
| Mon, Feb 24, 2020 | 3                    | 2                         | 44                | 62                | 66                | 31                     | 208   |
| Tue, Feb 25, 2020 | 2                    | 2                         | 77                | 70                | 48                | 38                     | 237   |

| Total             | 64 | 91 | 1,483 | 1,965 | 1,567 | 949 | 6,119 |  |  |  |
|-------------------|----|----|-------|-------|-------|-----|-------|--|--|--|
|                   |    |    |       |       |       |     |       |  |  |  |
| Sat, Feb 29, 2020 | -  | 1  | 52    | 57    | 49    | 23  | 182   |  |  |  |
| Fri, Feb 28, 2020 | -  | 3  | 42    | 53    | 45    | 11  | 154   |  |  |  |
| Thu, Feb 27, 2020 | 2  | 1  | 43    | 50    | 47    | 24  | 167   |  |  |  |
| Wed, Feb 26, 2020 | 1  | 3  | 34    | 53    | 49    | 23  | 163   |  |  |  |