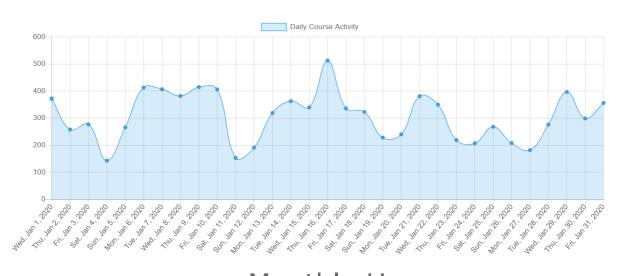

# Daily Usage Table

| Date              | New<br>Registrations | New<br>Courses<br>Started | Login<br>Sessions | Lessons<br>Viewed | Videos<br>Watched | Student<br>Submissions | Total |
|-------------------|----------------------|---------------------------|-------------------|-------------------|-------------------|------------------------|-------|
| Wed, Jan 1, 2020  | 13                   | 12                        | 95                | 105               | 76                | 71                     | 372   |
| Thu, Jan 2, 2020  | 8                    | 7                         | 74                | 74                | 58                | 37                     | 258   |
| Fri, Jan 3, 2020  | 6                    | 5                         | 60                | 76                | 55                | 75                     | 277   |
| Sat, Jan 4, 2020  | 3                    | 2                         | 48                | 44                | 19                | 27                     | 143   |
| Sun, Jan 5, 2020  | 2                    | 8                         | 72                | 87                | 54                | 43                     | 266   |
| Mon, Jan 6, 2020  | 7                    | 7                         | 104               | 127               | 84                | 84                     | 413   |
| Tue, Jan 7, 2020  | 10                   | 15                        | 102               | 115               | 67                | 98                     | 407   |
| Wed, Jan 8, 2020  | 6                    | 2                         | 95                | 119               | 80                | 80                     | 382   |
| Thu, Jan 9, 2020  | 5                    | 8                         | 67                | 147               | 107               | 81                     | 415   |
| Fri, Jan 10, 2020 | 8                    | 3                         | 92                | 129               | 107               | 67                     | 406   |
| Sat, Jan 11, 2020 | 3                    | 1                         | 55                | 41                | 22                | 31                     | 153   |
| Sun, Jan 12, 2020 | 5                    | 4                         | 54                | 56                | 58                | 14                     | 191   |
| Mon, Jan 13, 2020 | 9                    | 7                         | 89                | 102               | 50                | 62                     | 319   |
| Tue, Jan 14, 2020 | 1                    | 4                         | 101               | 127               | 71                | 59                     | 363   |
| Wed, Jan 15, 2020 | 4                    | 7                         | 95                | 96                | 52                | 86                     | 340   |
| Thu, Jan 16, 2020 | 5                    | 7                         | 113               | 177               | 125               | 86                     | 513   |
| Fri, Jan 17, 2020 | 6                    | 10                        | 86                | 93                | 80                | 61                     | 336   |
| Sat, Jan 18, 2020 | 3                    | 3                         | 55                | 126               | 75                | 61                     | 323   |
| Sun, Jan 19, 2020 | 4                    | 6                         | 64                | 64                | 36                | 54                     | 228   |
| Mon, Jan 20, 2020 | 7                    | 8                         | 76                | 72                | 37                | 40                     | 240   |
| Tue, Jan 21, 2020 | 7                    | 8                         | 78                | 136               | 70                | 82                     | 381   |
| Wed, Jan 22, 2020 | 5                    | 11                        | 80                | 116               | 55                | 83                     | 350   |
| Thu, Jan 23, 2020 | 5                    | 3                         | 62                | 66                | 47                | 36                     | 219   |
| Fri, Jan 24, 2020 | 1                    | 2                         | 63                | 73                | 41                | 27                     | 207   |
| Sat, Jan 25, 2020 | 5                    | 7                         | 69                | 87                | 52                | 48                     | 268   |

| Total             | 159 | 186 | 2,348 | 3,039 | 1,920 | 1,836 | 9,488 |
|-------------------|-----|-----|-------|-------|-------|-------|-------|
|                   |     |     |       |       |       |       |       |
| Fri, Jan 31, 2020 | -   | 2   | 69    | 130   | 87    | 68    | 356   |
| Thu, Jan 30, 2020 | 1   | 5   | 59    | 109   | 51    | 74    | 299   |
| Wed, Jan 29, 2020 | 4   | 6   | 90    | 124   | 74    | 99    | 397   |
| Tue, Jan 28, 2020 | 8   | 8   | 83    | 89    | 40    | 48    | 276   |
| Mon, Jan 27, 2020 | 6   | 5   | 44    | 62    | 34    | 31    | 182   |
| Sun, Jan 26, 2020 | 2   | 3   | 54    | 70    | 56    | 23    | 208   |