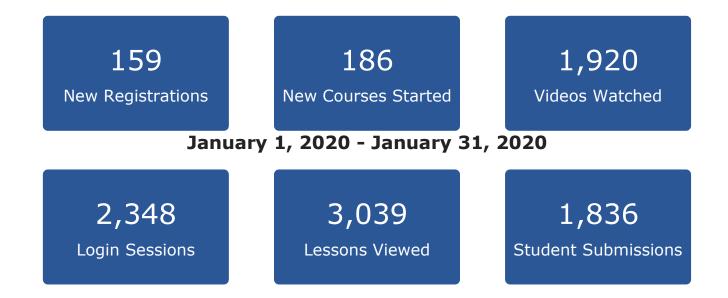

| Total             | 159 | 186 | 2,348 | 3,039 | 1,920 | 1,836 | 9,488 |
|-------------------|-----|-----|-------|-------|-------|-------|-------|
|                   |     |     |       |       |       |       |       |
| Fri, Jan 31, 2020 | -   | 2   | 69    | 130   | 87    | 68    | 356   |
| Thu, Jan 30, 2020 | 1   | 5   | 59    | 109   | 51    | 74    | 299   |
| Wed, Jan 29, 2020 | 4   | 6   | 90    | 124   | 74    | 99    | 397   |
| Tue, Jan 28, 2020 | 8   | 8   | 83    | 89    | 40    | 48    | 276   |
| Mon, Jan 27, 2020 | 6   | 5   | 44    | 62    | 34    | 31    | 182   |
| Sun, Jan 26, 2020 | 2   | 3   | 54    | 70    | 56    | 23    | 208   |