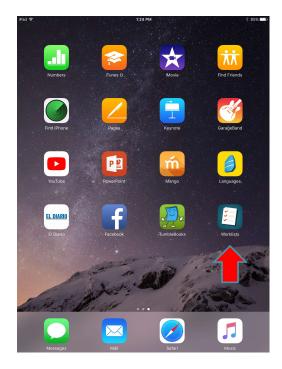

Download Mobile Worklists Application from Apple App Store.

Download Mobile Worklists
 Application from Apple App Store.

Download Mobile Worklists Application from Apple App Store.