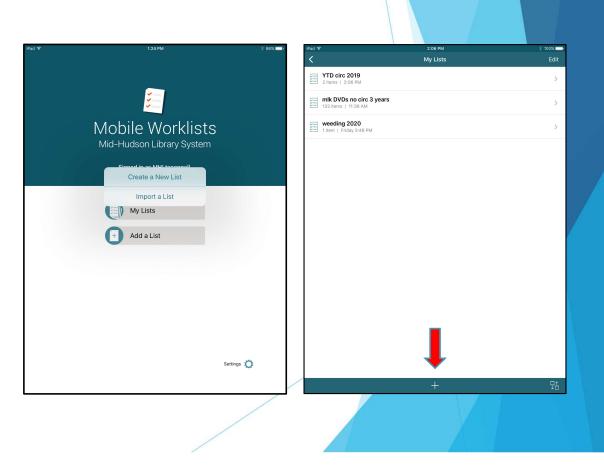

The My Lists screen lists all the worklists you have created in Mobile Worklists or imported from Sierra.

- The My Lists screen lists all the worklists you have created in Mobile Worklists or imported from Sierra.
- From the My List screen, tap the row that identifies the list you want to view. The items in the list appear.

#### > Add a list allows you to

- Create a New List
- ▶ Import a list

Can also be initiated by tapping the + at the bottom of the My Lists page.

| iPad 🤋     | 2                                                               | 11:43 AM      | \$ 78% 🗖 |
|------------|-----------------------------------------------------------------|---------------|----------|
| <          | 8692 items   12/6/19, 12:01 PM<br>catory                        | Import a List |          |
| ; <u> </u> | 73. Catskill Items<br>20884 items   12/5/19, 9:24 AM<br>catery  |               |          |
|            | 77. BEA item owned<br>51444 items   11/6/19, 2:43 PM<br>BEAEL   |               |          |
| E          | 78. YA weeding<br>2349 Items   Friday 11:16 AM<br>PAWpp         |               |          |
| E          | 79. WES- jFic 2019<br>1914 items   Friday 3:59 PM<br>wesdrb     |               |          |
| E          | 82. arlmyerstransit<br>99 items   12/6/19, 11:27 AM<br>arlmyers |               |          |
| =          | 83. Put Val DVD List<br>591 items   11/21/19, 11:06 AM<br>putma |               |          |
|            | 84. car -new list<br>14. items   12/12/19, 1:01 PM<br>carjir    |               |          |
| E          | 86. UMS new 12-12-19<br>15 items   12/12/19, 2:05 PM<br>EFKks   |               |          |
| E          | 87. redintrans2<br>164 items   12/12/19, 3:38 PM<br>rednlm      |               |          |
| E          | 88. EFK Denew<br>7 items   Friday 11:09 AM<br>EFKks             |               |          |
| ( <b>-</b> | 91. WES - Missing Items 12/5/                                   | 19            |          |