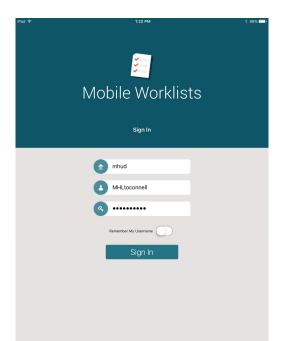

Download Mobile Worklists
 Application from Apple App Store.

Enter the site code, which identifies you as part of Mid-Hudson Library System:

MHUD

- Enter the site code, which identifies you as part of Mid-Hudson Library System:
  - MHUD
  - (you only have to do this the first time you log in. The next time, Site Code will not appear)

Username and Password are your Sierra login -

Username and Password are your Sierra login -

> This does not use another Sierra license - not counted against library total

| iPad ♀           |      | 3 PM                                                                            |                            | ∦ 86% <b>==</b> } |      |
|------------------|------|---------------------------------------------------------------------------------|----------------------------|-------------------|------|
| <                | Set  | tings                                                                           |                            |                   |      |
|                  | С мн | Library System<br>Ltoconnell                                                    |                            |                   |      |
| Continuous Scan  |      |                                                                                 |                            |                   |      |
| Scan sound       |      |                                                                                 |                            | >                 |      |
| Check In Options |      |                                                                                 |                            | >                 |      |
| Version          |      | iPad ♥<br>< C Select an action upon successful check in                         | 1:23 FM<br>heak In Options |                   | ( MN |
| Licenses         |      | Always remove checked in items from lis<br>Always keep checked in items on list | đ                          |                   |      |
| Clear site code  |      | Ask me each time                                                                |                            |                   | *    |
|                  |      |                                                                                 |                            |                   |      |
|                  |      |                                                                                 |                            |                   |      |
|                  |      |                                                                                 |                            |                   |      |
|                  |      |                                                                                 |                            |                   |      |
|                  |      |                                                                                 |                            |                   |      |
|                  |      |                                                                                 |                            |                   |      |
|                  |      |                                                                                 |                            |                   |      |
|                  |      |                                                                                 |                            |                   |      |