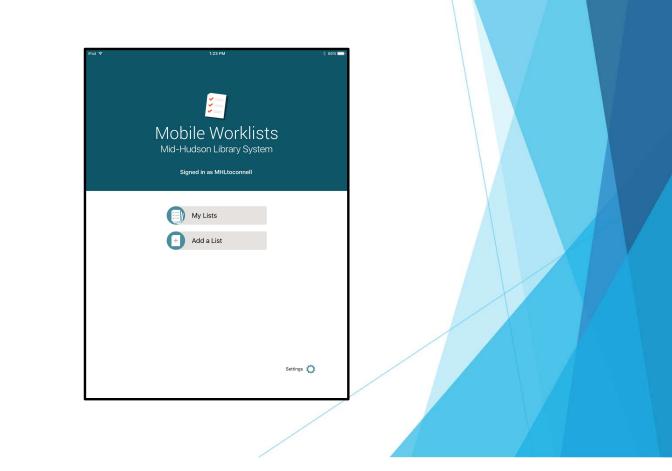

The My Lists screen lists all the worklists you have created in Mobile Worklists or imported from Sierra.

- The My Lists screen lists all the worklists you have created in Mobile Worklists or imported from Sierra.
- From the My List screen, tap the row that identifies the list you want to view. The items in the list appear.