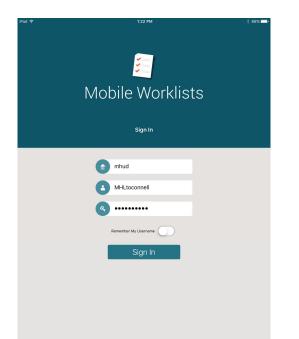

Download Mobile Worklists
 Application from Apple App Store.

Enter the site code, which identifies you as part of Mid-Hudson Library System:

MHUD

- Enter the site code, which identifies you as part of Mid-Hudson Library System:
  - MHUD
  - (you only have to do this the first time you log in. The next time, Site Code will not appear)

Username and Password are your Sierra login -

Username and Password are your Sierra login -

> This does not use another Sierra license - not counted against library total

| iPad ♀           |      | 3 PM                                                                            |                            | ∦ 86% <b>==</b> } |      |
|------------------|------|---------------------------------------------------------------------------------|----------------------------|-------------------|------|
| <                | Set  | tings                                                                           |                            |                   |      |
|                  | С мн | Library System<br>Ltoconnell                                                    |                            |                   |      |
| Continuous Scan  |      |                                                                                 |                            |                   |      |
| Scan sound       |      |                                                                                 |                            | >                 |      |
| Check In Options |      |                                                                                 |                            | >                 |      |
| Version          |      | iPad ♥<br>< C Select an action upon successful check in                         | 1:23 FM<br>heak In Options |                   | ( MN |
| Licenses         |      | Always remove checked in items from lis<br>Always keep checked in items on list | đ                          |                   |      |
| Clear site code  |      | Ask me each time                                                                |                            |                   | *    |
|                  |      |                                                                                 |                            |                   |      |
|                  |      |                                                                                 |                            |                   |      |
|                  |      |                                                                                 |                            |                   |      |
|                  |      |                                                                                 |                            |                   |      |
|                  |      |                                                                                 |                            |                   |      |
|                  |      |                                                                                 |                            |                   |      |
|                  |      |                                                                                 |                            |                   |      |
|                  |      |                                                                                 |                            |                   |      |