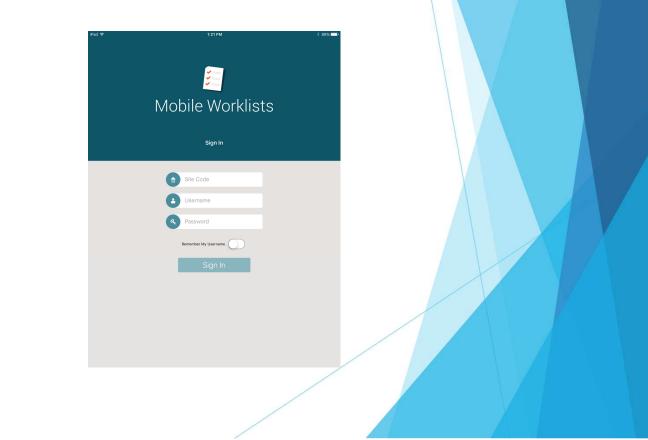

#### Developer Response

This app is intended for library staff whose libraries use Mobile Worklists and Sierra by Innovative Interfaces, Inc. When you sign in, you must also enter your library's site code. Your user must be configured within Sierra.