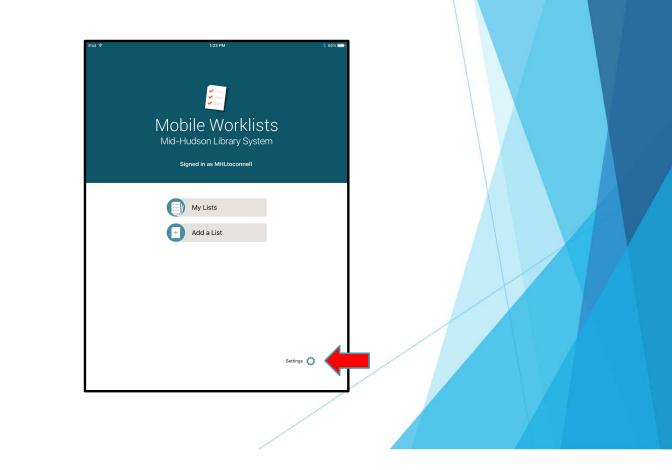

What it is, what it can do for you

Mobile Worklists makes material handling and management tasks more efficient and makes your staff more productive by making use of mobile technology to reduce the back and forth between the stacks and the desk and cut down on repetitive material handling.

#### Mobile Work lists allows the user to do the following:

- Create a list of records in the app
- Scan barcodes with the camera on their mobile device using integrated barcode scanning from Send a list of items to Sierra
- Keep track of lists in My Lists
- In Sierra, turn a list into a review file.
   Users can then update records in Sierra using Global or Rapid Update