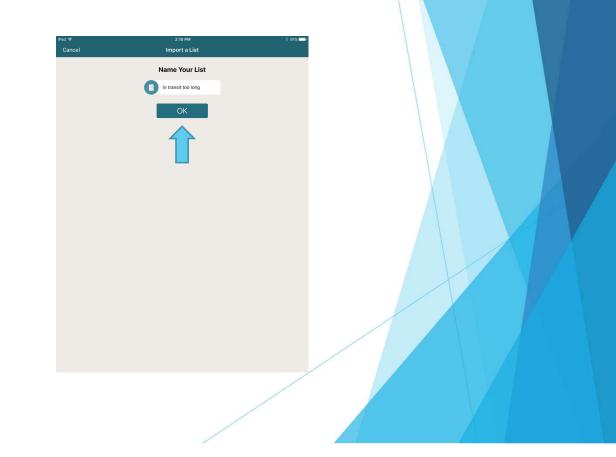

- The List is imported and added to your My Lists
- If no sort order is specified for the list, in either Sierra or Mobile Worklists, the items are sorted by the date they were added to the list.

What if you have some books and you want to create a list?