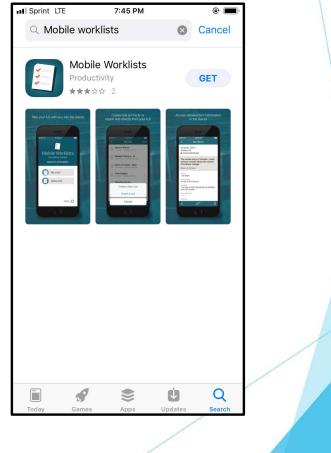

Download Mobile Worklists Application from Apple App Store.

Download Mobile Worklists
 Application from Apple App Store.

Download Mobile Worklists Application from Apple App Store.