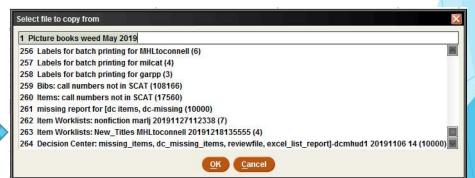

 Importing accesses the Review files from Create Lists,

| iPad ·   | 8892 items   12/6/19, 12:01 PM<br>catory                                                                                                                                                                                                                                                                                                                                                                                                                                                                                                                                                                                | 11:43 AM<br>Import a List                                            | \$ 78% <b>-</b> P                                                                                                |                   | -                                                              | ng accesses<br>eate Lists,                                                                                                                                                                                                                                                                  | s the F                            | Review files |
|----------|-------------------------------------------------------------------------------------------------------------------------------------------------------------------------------------------------------------------------------------------------------------------------------------------------------------------------------------------------------------------------------------------------------------------------------------------------------------------------------------------------------------------------------------------------------------------------------------------------------------------------|----------------------------------------------------------------------|------------------------------------------------------------------------------------------------------------------|-------------------|----------------------------------------------------------------|---------------------------------------------------------------------------------------------------------------------------------------------------------------------------------------------------------------------------------------------------------------------------------------------|------------------------------------|--------------|
| =        | 77. BEA item owned<br>51444 items   11/6/19, 2:43 PM<br>BEAEL                                                                                                                                                                                                                                                                                                                                                                                                                                                                                                                                                           |                                                                      |                                                                                                                  |                   | But only                                                       | for Item r                                                                                                                                                                                                                                                                                  | record                             | reports -    |
|          | 78. YA weeding<br>2349 items   Friday 11:16 AM<br>PAWpp                                                                                                                                                                                                                                                                                                                                                                                                                                                                                                                                                                 |                                                                      |                                                                                                                  |                   |                                                                | on or Bib                                                                                                                                                                                                                                                                                   |                                    |              |
| Ħ        | 79. WES- jFic 2019<br>1914 items   Friday 3:59 PM<br>wesdrb                                                                                                                                                                                                                                                                                                                                                                                                                                                                                                                                                             |                                                                      |                                                                                                                  |                   |                                                                |                                                                                                                                                                                                                                                                                             |                                    |              |
| <b>=</b> | 82. arlmyerstransit<br>99 items   12/6/19, 11:27 AM<br>arlmyers                                                                                                                                                                                                                                                                                                                                                                                                                                                                                                                                                         | Review                                                               | / Files                                                                                                          |                   |                                                                |                                                                                                                                                                                                                                                                                             |                                    |              |
|          |                                                                                                                                                                                                                                                                                                                                                                                                                                                                                                                                                                                                                         |                                                                      |                                                                                                                  |                   |                                                                |                                                                                                                                                                                                                                                                                             |                                    |              |
| (=       | 83. Put Val DVD List                                                                                                                                                                                                                                                                                                                                                                                                                                                                                                                                                                                                    |                                                                      |                                                                                                                  | All 🔹 Search Reco | rds Sort Records List Re                                       | ecords                                                                                                                                                                                                                                                                                      | Export Records                     |              |
|          | 83. Put Val DVD List<br>591 items   11/21/19, 11:06 AM<br>putma                                                                                                                                                                                                                                                                                                                                                                                                                                                                                                                                                         | File                                                                 | h                                                                                                                | All 💌 Search Reco | rds Sort Records List Re<br>Current Records                    | ecords Import Records Max Records                                                                                                                                                                                                                                                           | Export Records                     |              |
| <b>:</b> | 591 items   11/21/19, 11:06 AM<br>putma                                                                                                                                                                                                                                                                                                                                                                                                                                                                                                                                                                                 | 70                                                                   | N                                                                                                                |                   |                                                                | Max Records<br>40000                                                                                                                                                                                                                                                                        | 1                                  |              |
|          | 591 items   11/21/19, 11:06 AM<br>putma                                                                                                                                                                                                                                                                                                                                                                                                                                                                                                                                                                                 | 70<br>71                                                             | N                                                                                                                |                   |                                                                | Max Records<br>40000<br>40000                                                                                                                                                                                                                                                               | 1                                  |              |
|          | 591 items   11/21/19, 11:06 AM<br>putma                                                                                                                                                                                                                                                                                                                                                                                                                                                                                                                                                                                 | 70<br>71<br>72                                                       |                                                                                                                  |                   | Current Records<br>0<br>0<br>0                                 | Max Records<br>40000<br>40000<br>40000                                                                                                                                                                                                                                                      | 1                                  |              |
|          | 591 items   11/21/19, 11:06 AM<br>putma<br><b>84. car - new list</b><br>14 items   12/12/19, 1:01 PM<br>car/ir                                                                                                                                                                                                                                                                                                                                                                                                                                                                                                          | 70<br>71<br>72<br>73                                                 | Catskill Items                                                                                                   |                   | Current Records<br>0<br>0<br>0<br>20884                        | Max Records<br>40000<br>40000<br>40000<br>60000                                                                                                                                                                                                                                             | 1                                  |              |
|          | 591 Rems   11/21/18, 11:08 AM<br>putma<br>84. car - new list<br>14 Items   12/12/19, 101 PM<br>carjir<br>86. UMS new 12-12-19<br>15 Items   12/27/19, 205 PM                                                                                                                                                                                                                                                                                                                                                                                                                                                            | 70<br>71<br>72<br>73<br>74                                           |                                                                                                                  |                   | Current Records<br>0<br>0<br>0                                 | Max Records<br>40000<br>40000<br>40000<br>60000<br>60000<br>60000                                                                                                                                                                                                                           | 1                                  |              |
|          | 591 Items   11/21/19, 11:06 AM<br>putma<br><b>54. car - new list</b><br>14 Items   12/12/19, 1:01 PM<br>carjir<br><b>56. LIMS new 12-12-19</b>                                                                                                                                                                                                                                                                                                                                                                                                                                                                          | 70<br>71<br>72<br>73<br>74<br>75                                     | Catskill Items<br>wap                                                                                            |                   | Current Records 0 0 0 20884 1126 0                             | Max Records           40000           40000           60000           60000           60000           60000           60000                                                                                                                                                                 | 1                                  |              |
|          | 591 Rems   11/2/19, 11:06 AM<br>putma<br>84. car - new list<br>14 liems   12/12/19, 1:01 PM<br>carifi<br>86. UMS new 12-12-19<br>15 liems   12/12/19, 2:05 PM<br>E7Kas<br>97. codistance?                                                                                                                                                                                                                                                                                                                                                                                                                               | 70<br>71<br>72<br>73<br>74<br>75<br>76                               | Catskill Items<br>wap<br>PPLD Patrons                                                                            |                   | Current Records 0 0 0 20884 1126 0 33178                       | Max Records<br>40000<br>40000<br>60000<br>60000<br>60000<br>60000<br>60000                                                                                                                                                                                                                  | 1                                  |              |
|          | 691 kms;         11/21/10; 11:06 AM           putma         11/106 AM           84. car -new list         13. fams;           14. fams;         12/12/10; 101 PM           cargir         12/12/10; 200 PM           86. UMS new 12-12-19         15 kms;           16 kms;         12/12/10; 200 PM           EFKs;         12/12/10; 3:38 PM                                                                                                                                                                                                                                                                          | 70<br>71<br>72<br>73<br>74<br>75<br>76<br>77                         | Catskill Items<br>Wap<br>PPLD Patrons<br>BEA item owned                                                          |                   | Current Records 0 0 0 20884 1126 0 33178 51444                 | Max Records           40000           40000           60000           60000           60000           60000           60000           60000           60000                                                                                                                                 | 1                                  |              |
|          | 591 Rems   11/2/19, 11:06 AM<br>putma<br>84. car - new list<br>14 liems   12/12/19, 1:01 PM<br>carifi<br>86. UMS new 12-12-19<br>15 liems   12/12/19, 2:05 PM<br>E7Kas<br>97. codistance?                                                                                                                                                                                                                                                                                                                                                                                                                               | 70<br>71<br>72<br>73<br>74<br>75<br>76<br>77<br>78                   | Catskill Items<br>Wap<br>PPLD Patrons<br>BEA item owned<br>YA weeding                                            |                   | Current Records 0 0 0 20884 1126 0 33178 51444 2349            | Max Records           40000           40000           60000           60000           60000           60000           60000           60000           60000           60000           60000           60000           60000                                                                 | 1                                  |              |
|          | 591 Rems 1 11/2 (19, 11:06 AM           94. car - new list           14 Idems 1 12/12/19, 10:01 PM           64. UMS new 12-12-19           15 Idems 1 12/12/19, 20:05 PM           EFKs           87. redintrans2           104 Atms 1 12/12/19, 3:38 PM           eadim           88. EEK Denew                                                                                                                                                                                                                                                                                                                       | 70<br>71<br>72<br>73<br>74<br>75<br>76<br>77<br>78<br>79             | Catskill Items<br>Wap<br>PPLD Patrons<br>BEA item owned                                                          |                   | Current Records 0 0 0 20884 1126 0 33178 51444                 | Max Records           40000           40000           60000           60000           60000           60000           60000           60000           60000                                                                                                                                 | 1                                  |              |
|          | 691 Rens:         11/2(1/9, 11:06 AM           putma         12/12/13, 1:01 PM           84. car - new list         14 Rens:           14 Rens:         1 2/12/13, 1:01 PM           86. UMS new 12-12-19         15 Rens:           15 Rens:         1 2/12/10, 2:05 PM           EFKGs         87. redintrans2           164 Arens:         1 2/12/10, 3:38 PM           redim         1 2/12/10, Second           7. redintrans2         1 2/12/10, Second           7. redintrans1         1 2/12/10, Second           7. redintrans2         1 2/12/10, Second           7. redintrans1         1 2/12/10, Second  | 70<br>71<br>72<br>73<br>74<br>75<br>76<br>77<br>78                   | Catskill Items<br>Wap<br>PPLD Patrons<br>BEA item owned<br>YA weeding                                            |                   | Current Records 0 0 0 20884 1126 0 33178 51444 2349            | Max Records           40000           40000           60000           60000           60000           60000           60000           60000           60000           60000           60000           60000           60000           60000           60000                                 | 1                                  |              |
|          | 591 Rems 1 11/2 (19, 11:06 AM           94. car - new list           14 Idems 1 12/12/19, 10:01 PM           64. UMS new 12-12-19           15 Idems 1 12/12/19, 20:05 PM           EFKs           87. redintrans2           104 Atms 1 12/12/19, 3:38 PM           eadim           88. EEK Denew                                                                                                                                                                                                                                                                                                                       | 70<br>71<br>72<br>73<br>74<br>75<br>76<br>77<br>78<br>79<br>80       | Catskill Items<br>Wap<br>PPLD Patrons<br>BEA item owned<br>YA weeding<br>WES_jFic 2019                           |                   | Current Records 0 0 0 20884 1126 0 33178 51444 2349            | Max Records           40000           40000           60000           60000           60000           60000           60000           60000           60000           60000           60000           60000           60000           60000           60000           60000           20000 | Type<br>i<br>p<br>i<br>i<br>i<br>i |              |
|          | 691 Rens:         11/2(1/8), 11:06 AM           putma         12/12/13, 1:01 PM           84. car - new list         14 Rens:           14 Rens:         1 2/12/13, 1:01 PM           86. UMS new 12-12-19         15 Rens:           15 Rens:         1 2/12/10, 2:05 PM           EFKGs         87. redintrans2           164 Arens:         1 2/12/10, 3:38 PM           redim         1 2/12/10, Second           7. redintrans2         1 2/12/10, Second           7. redintrans1         1 2/12/10, Second           7. redintrans2         1 2/12/10, Second           7. redintrans1         1 2/12/10, Second | 70<br>71<br>72<br>73<br>74<br>75<br>76<br>77<br>78<br>79<br>80<br>81 | Catskill Items<br>Wap<br>PPLD Patrons<br>BEA item owned<br>YA weeding<br>WES - JFic 2019<br>Thomas' test patrons |                   | Current Records 0 0 0 20884 1126 0 33178 51444 2349 1914 0 0 4 | Max Records           40000           40000           40000           60000           60000           60000           60000           60000           60000           60000           60000           60000           60000           60000           50000           50000           50000 | Type<br>i<br>p<br>i<br>i<br>i<br>i |              |

Locate your Review File,

► Tap the file

| iPad 😤 |                                                                 | 2:10 PM       | * 91% 💳 • |
|--------|-----------------------------------------------------------------|---------------|-----------|
| <      |                                                                 | Import a List |           |
| E      | 76. YA weeding<br>2349 items   12/13/19, 11:16 AM<br>PAWpp      |               |           |
| E      | 79. WES- jFic 2019<br>1914 items   12/13/19, 3:59 PM<br>wesdrb  |               |           |
| E      | 80. hud equip<br>104 items   Yesterday<br>MHLtoconnell          |               |           |
| E      | 81. in transit too long<br>3 items   1:39 PM<br>MHLtoconnell    |               |           |
| E      | 82. arlmyerstransit<br>99 items   12/6/19, 11:27 AM<br>arlmyers |               |           |
| E      | 83. Put Val DVD List<br>591 items   11/21/19, 11:06 AM<br>putma |               |           |
| E      | 84. car -new list<br>14 items   12/12/19, 1:01 PM<br>carjlr     |               |           |
| E      | 85. YTD circ 2019<br>2 items   Monday 2:05 PM<br>MHLtoconnell   |               |           |
| E      | 86. UMS new 12-12-19<br>15 items   12/12/19, 2:05 PM<br>EFKks   |               |           |
| E      | 87. redintrans2<br>164 items   12/12/19, 3:38 PM<br>rednim      |               |           |
| E      | 88. EFK Denew<br>10 items   12:54 PM<br>EFKks                   |               |           |