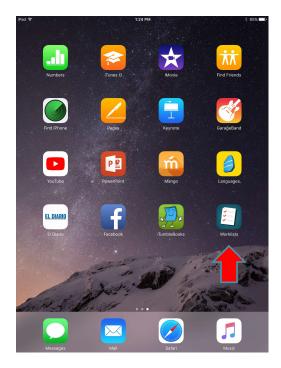

Download Mobile Worklists Application from Apple App Store.

Download Mobile Worklists
 Application from Apple App Store.

Download Mobile Worklists Application from Apple App Store.