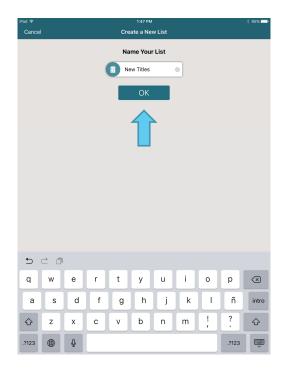

#### Mobile Worklists - Add a List

#### > Add a list allows you to

- Create a New List
- ▶ Import a list

#### > Add a list allows you to

- Create a New List
- ▶ Import a list

Can also be initiated by tapping the + at the bottom of the My Lists page.

| iPad 🤋     | 2                                                               | 11:43 AM      | \$ 78% 🗖 |
|------------|-----------------------------------------------------------------|---------------|----------|
| <          | 8692 items   12/6/19, 12:01 PM<br>catory                        | Import a List |          |
| ; <u> </u> | 73. Catskill Items<br>20884 items   12/5/19, 9:24 AM<br>catery  |               |          |
|            | 77. BEA item owned<br>51444 items   11/6/19, 2:43 PM<br>BEAEL   |               |          |
| E          | 78. YA weeding<br>2349 Items   Friday 11:16 AM<br>PAWpp         |               |          |
| E          | 79. WES- jFic 2019<br>1914 items   Friday 3:59 PM<br>wesdrb     |               |          |
| E          | 82. arlmyerstransit<br>99 items   12/6/19, 11:27 AM<br>arlmyers |               |          |
| =          | 83. Put Val DVD List<br>591 items   11/21/19, 11:06 AM<br>putma |               |          |
|            | 84. car -new list<br>14. items   12/12/19, 1:01 PM<br>carjir    |               |          |
| E          | 86. UMS new 12-12-19<br>15 items   12/12/19, 2:05 PM<br>EFKks   |               |          |
| E          | 87. redintrans2<br>164 items   12/12/19, 3:38 PM<br>rednlm      |               |          |
| E          | 88. EFK Denew<br>7 items   Friday 11:09 AM<br>EFKks             |               |          |
| ( <b>-</b> | 91. WES - Missing Items 12/5/                                   | 19            |          |