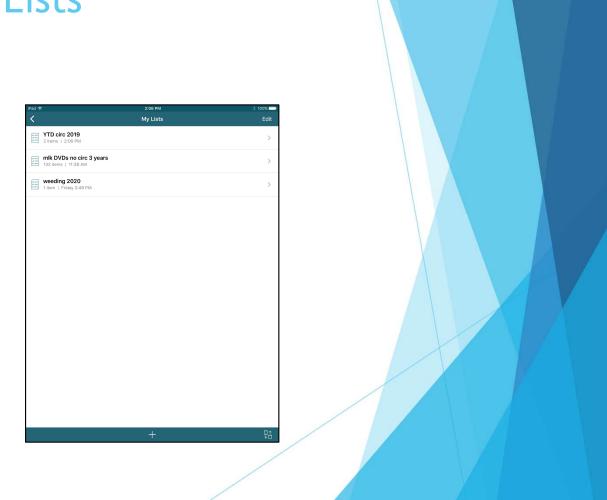

The My Lists screen lists all the worklists you have created in Mobile Worklists or imported from Sierra.

- The My Lists screen lists all the worklists you have created in Mobile Worklists or imported from Sierra.
- From the My List screen, tap the row that identifies the list you want to view. The items in the list appear.