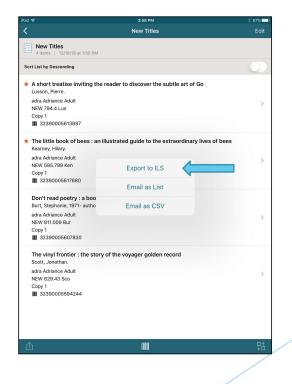

Karney, Hiny, adra Adriance Adult NEW 595,799 Ken III 32380005617680 Done

.....

III 32390005617680

| iPad ♥ 1:56 PM                                                                                        | * 93% 💶  |
|-------------------------------------------------------------------------------------------------------|----------|
| K New Titles                                                                                          | Edit     |
| Bew Titles                                                                                            |          |
| Sort List by Descending                                                                               | 0        |
| A short treatise inviting the reader to discover the subtle art of Go                                 |          |
| Lusson, Pierre.                                                                                       |          |
| adra Adriance Adult<br>NEW 794.4 Lus                                                                  | >        |
| Copy 1                                                                                                |          |
| III 32390005613887                                                                                    |          |
| The little book of bees : an illustrated guide to the extraordinary lives of bees<br>Kearney, Hilary. |          |
| adra Adriance Adult                                                                                   | >        |
| NEW 595.799 Ken                                                                                       | <i>(</i> |
| Copy 1                                                                                                |          |
| Ⅲ 32390005617680                                                                                      |          |
| Don't read poetry : a book about how to read poems<br>Burt, Stephanie, 1971- author.                  |          |
| adra Adriance Adult                                                                                   | >        |
| NEW 811.009 Bur                                                                                       |          |
| Copy 1                                                                                                |          |
| <b>III</b> 32390005607830                                                                             |          |
| The vinyl frontier : the story of the voyager golden record<br>Scott, Jonathan.                       |          |
| adra Adriance Adult                                                                                   |          |
| NEW 629.43 Sco                                                                                        | >        |
| Copy 1                                                                                                |          |
| 32390005594244                                                                                        |          |
|                                                                                                       |          |
|                                                                                                       |          |
|                                                                                                       |          |
| rîı III                                                                                               | ₽≙       |

Viewing Item details - from your lists, select the list you want to work with

| iPad 🗢 3:49 PM                                                                                                                                                                   | * 88% 🖘      |
|----------------------------------------------------------------------------------------------------------------------------------------------------------------------------------|--------------|
| K New Titles                                                                                                                                                                     | Edit         |
| Hew Titles     4 Items   12/18/19 at 1:55 PM                                                                                                                                     |              |
| Sort List by Descending                                                                                                                                                          | $\mathbf{O}$ |
| A short treatise inviting the reader to discover the subtle art of Go<br>Lusson, Pierre.<br>adra Adriance Adult<br>NEW 794.4 Lus<br>Copy 1<br>IIII 33390005613887                | >            |
| The little book of bees : an illustrated guide to the extraordinary lives of bees<br>Kearney, Hilary.<br>adra Adriance Adult<br>NEW 595.799 Ken<br>Copy 1<br>IIII 32390005617680 | >            |
| Don't read poetry : a book about how to read poems<br>Burt, Stephanie, 1971- author.<br>adra Adriance Adult<br>NEW 811.009 Bur<br>Copy 1<br>IIII 32390005607830                  | >            |
| The vinyl frontier : the story of the voyager golden record<br>Scott, Jonathan.<br>adra Adriance Adult<br>NEW 62943 Sco<br>Copy 1<br>IIII 32390005594244                         | >            |
| <u></u>                                                                                                                                                                          | ₽≙           |